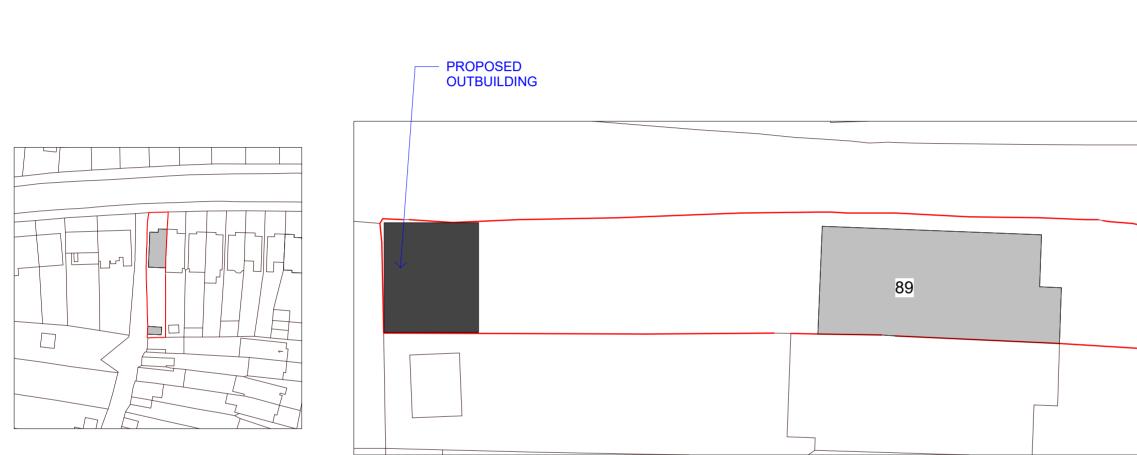

#### LOCATION PLAN

SCALE 1:1250

#### PROPOSED BLOCK PLAN

SCALE 1:200

0 1 2 3 4 5 6 7 8 9 10 [m]

#### DRAWING TITLE

Location and Block Plan

#### PROJECT ADDRESS

89 Longmore Aveue, Barnet EN5 1JZ

| SCALE              | DR |
|--------------------|----|
| As indicated at A3 | G٧ |

DATE March 2025 RAWN BY W

CHECKED BY DD

**DRAWING NO.** 89LA - P-1000