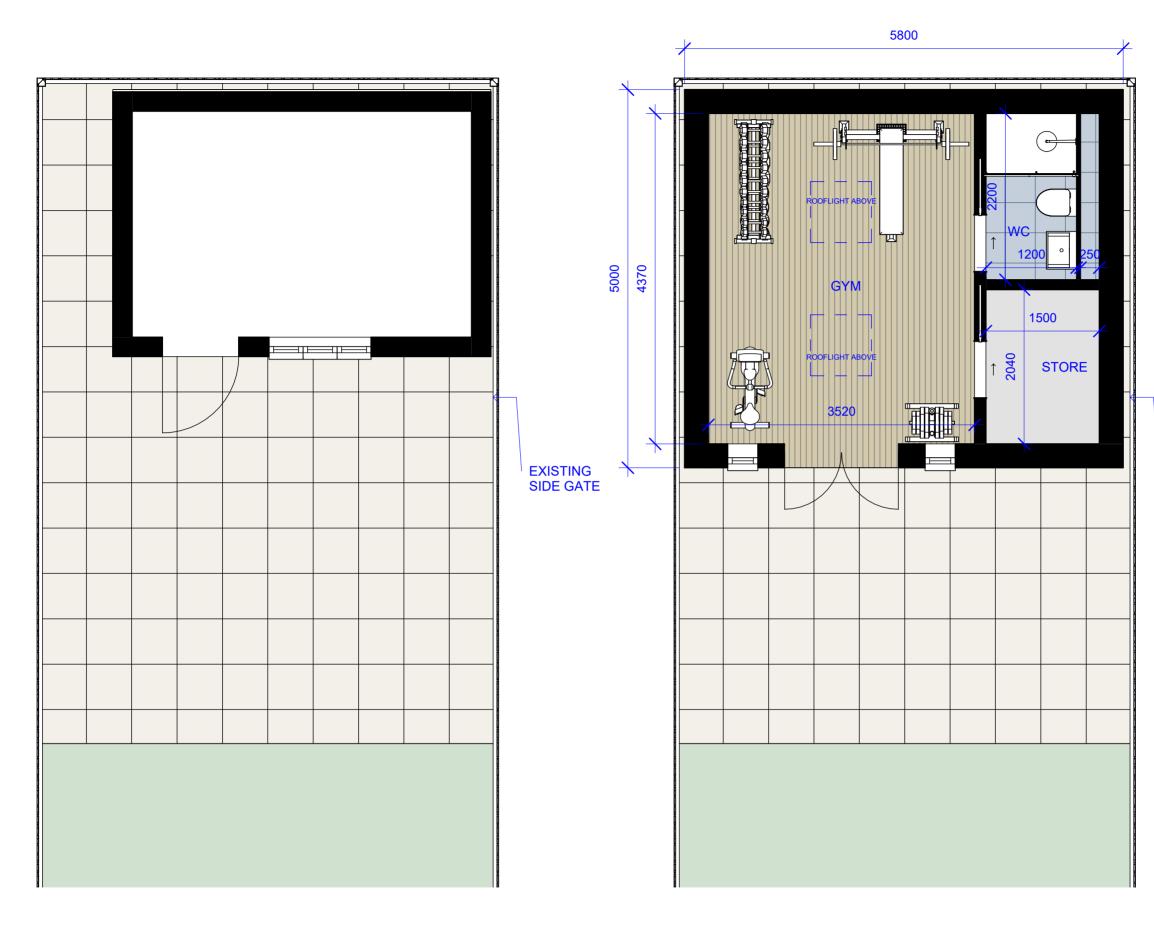

#### EXISTING GROUND FLOOR PLAN

#### PROPOSED GROUND FLOOR PLAN

### adara

REMOVED/ BLOCKED OFF EXISTING SIDE GATE

| Rev                                  | Descri                                                                                                                                                                 | ption       | Date   |  |
|--------------------------------------|------------------------------------------------------------------------------------------------------------------------------------------------------------------------|-------------|--------|--|
|                                      |                                                                                                                                                                        |             |        |  |
|                                      |                                                                                                                                                                        |             |        |  |
|                                      |                                                                                                                                                                        |             |        |  |
|                                      |                                                                                                                                                                        |             |        |  |
| Notes                                |                                                                                                                                                                        |             |        |  |
| prior to<br>- Drawir                 | <ul> <li>All dimensions to be checked on site<br/>prior to consturction.</li> <li>Drawings for planning purposes only. Not<br/>to be used for construction.</li> </ul> |             |        |  |
|                                      | <b>DRAWING TITLE</b><br>Existing and Proposed Ground Floor<br>Plan                                                                                                     |             |        |  |
|                                      | CLIENT<br>Kunal Gupta-Chaudhary                                                                                                                                        |             |        |  |
| PROJ                                 | ECT ADDR                                                                                                                                                               | ESS         |        |  |
| 89 Longmore Aveue, Barnet EN5<br>1JZ |                                                                                                                                                                        |             |        |  |
| SCAL                                 | E                                                                                                                                                                      | DRAW        | N BY   |  |
| 1 : 50                               | at A3                                                                                                                                                                  | GW          |        |  |
| <b>DATE</b><br>March                 | 2025                                                                                                                                                                   | CHECH<br>DD | (ED BY |  |
| DRAV                                 | VING NO.                                                                                                                                                               | 89LA - I    | P-1100 |  |