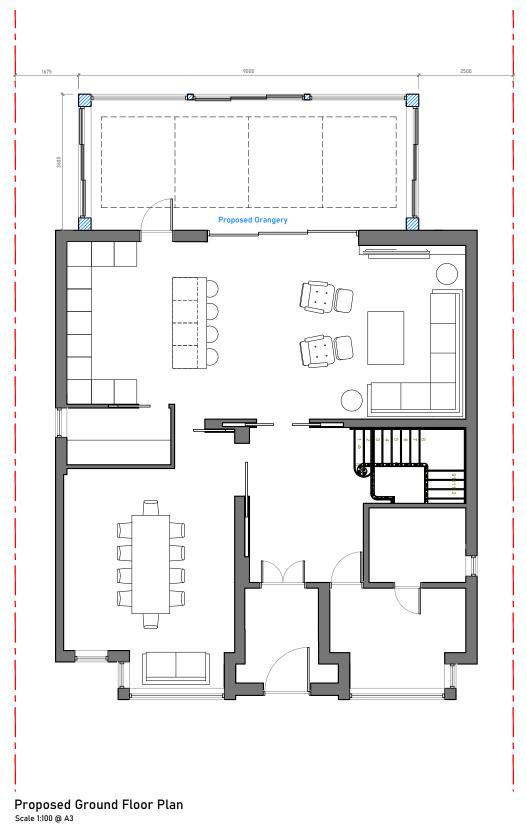

Proposed First Floor Plan Scale 1:100 @ A3

| DISCUSSION                                                                                                                                                     |  | Description | Date | Signed | Checked |
|----------------------------------------------------------------------------------------------------------------------------------------------------------------|--|-------------|------|--------|---------|
| DISCUSSION                                                                                                                                                     |  |             |      |        |         |
| General Notes:                                                                                                                                                 |  |             |      |        |         |
| General Notes:  THIS DRAWING HAS BEEN PREPARED BY AGS & ANDREW LEWIS AND THE DATA CONTAINED HEREIN MAY BE USED OR REPRODUCED ONLY WITH ANDREW I FWIS 'APPROVAL |  |             |      |        |         |

| 17 PARKI | Project<br>17 PARKLANDS |  |  |  |
|----------|-------------------------|--|--|--|
| A3 Scale | Date                    |  |  |  |
| 1:100@A3 | 01.11.24                |  |  |  |
| Propose  | d Plans                 |  |  |  |