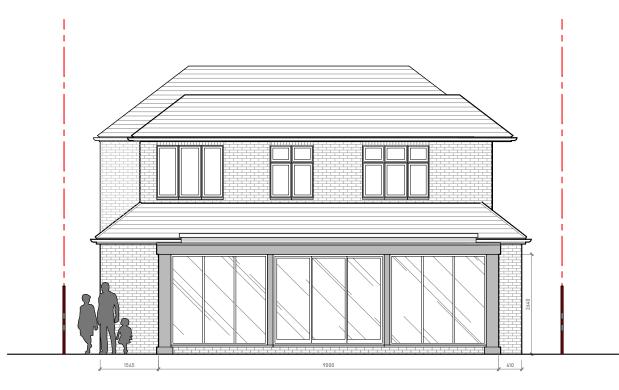

## Proposed Rear Elevation Scale 1:100 @ A3

Proposed Side Elevation Scale 1:100 @ A3

| DISCUSSION                                                                                                   |  | Description | Date | Signed | Checked | Project<br>17 PARKL              |               |   |                    | GS          |
|--------------------------------------------------------------------------------------------------------------|--|-------------|------|--------|---------|----------------------------------|---------------|---|--------------------|-------------|
| eneral Notes: "HIS DRAWING HAS BEEN PREPARED BY AGS &                                                        |  |             |      |        |         | A3 Scale 1:100@A3  Drawing Title | Date 01.11.24 |   | Architectural      |             |
| NDREW LEWIS AND THE DATA CONTAINED<br>IEREIN MAY BE USED OR REPRODUCED ONLY<br>VITH ANDREW LEWIS ' APPROVAL. |  |             |      |        |         | Proposed                         | I Elevations  | 5 | Project no. 22/001 | Drawing no. |