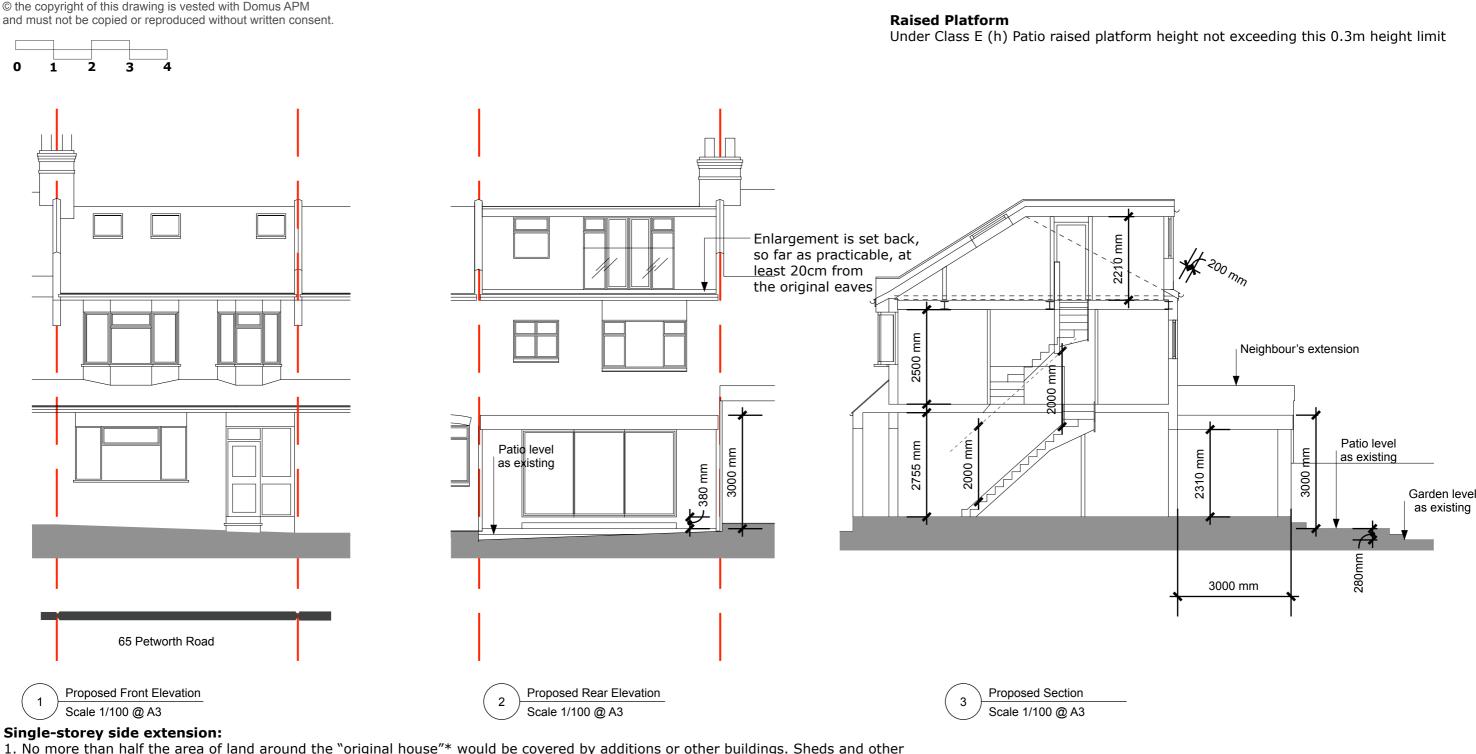

- 1. No more than half the area of land around the "original house"\* would be covered by additions or other buildings. Sheds and other outbuildings must be included when calculating the 50 per cent limit. The term 'original house' means the house as it was first built or as it stood on 1 July 1948 (if it was built before that date). Although you may not have built an extension to the house, a previous owner may have done so.
- 2. No extension forward of the principal elevation or side elevation fronting a highway.
- 3. Materials to be similar in appearance to the existing house.
- 4. Side extensions to be single storey. Width of side extension must not have a width greater than half the width of the original house.
- 5. Side extensions to have a maximum height of four metres and width no more than half that of the original house.
- 6. If the extension is within 2m of a boundary, maximum eaves height should be no higher than 3m to be permitted development.
- 7. Single-storey rear extensions must not extend beyond the rear wall of the original house\* by more than 4m if a detached house; or more than 3m for any other house.
- 8. Maximum height of a single-storey rear extension of 4m.
- 9. Maximum eaves and ridge height of extension no higher than existing house.