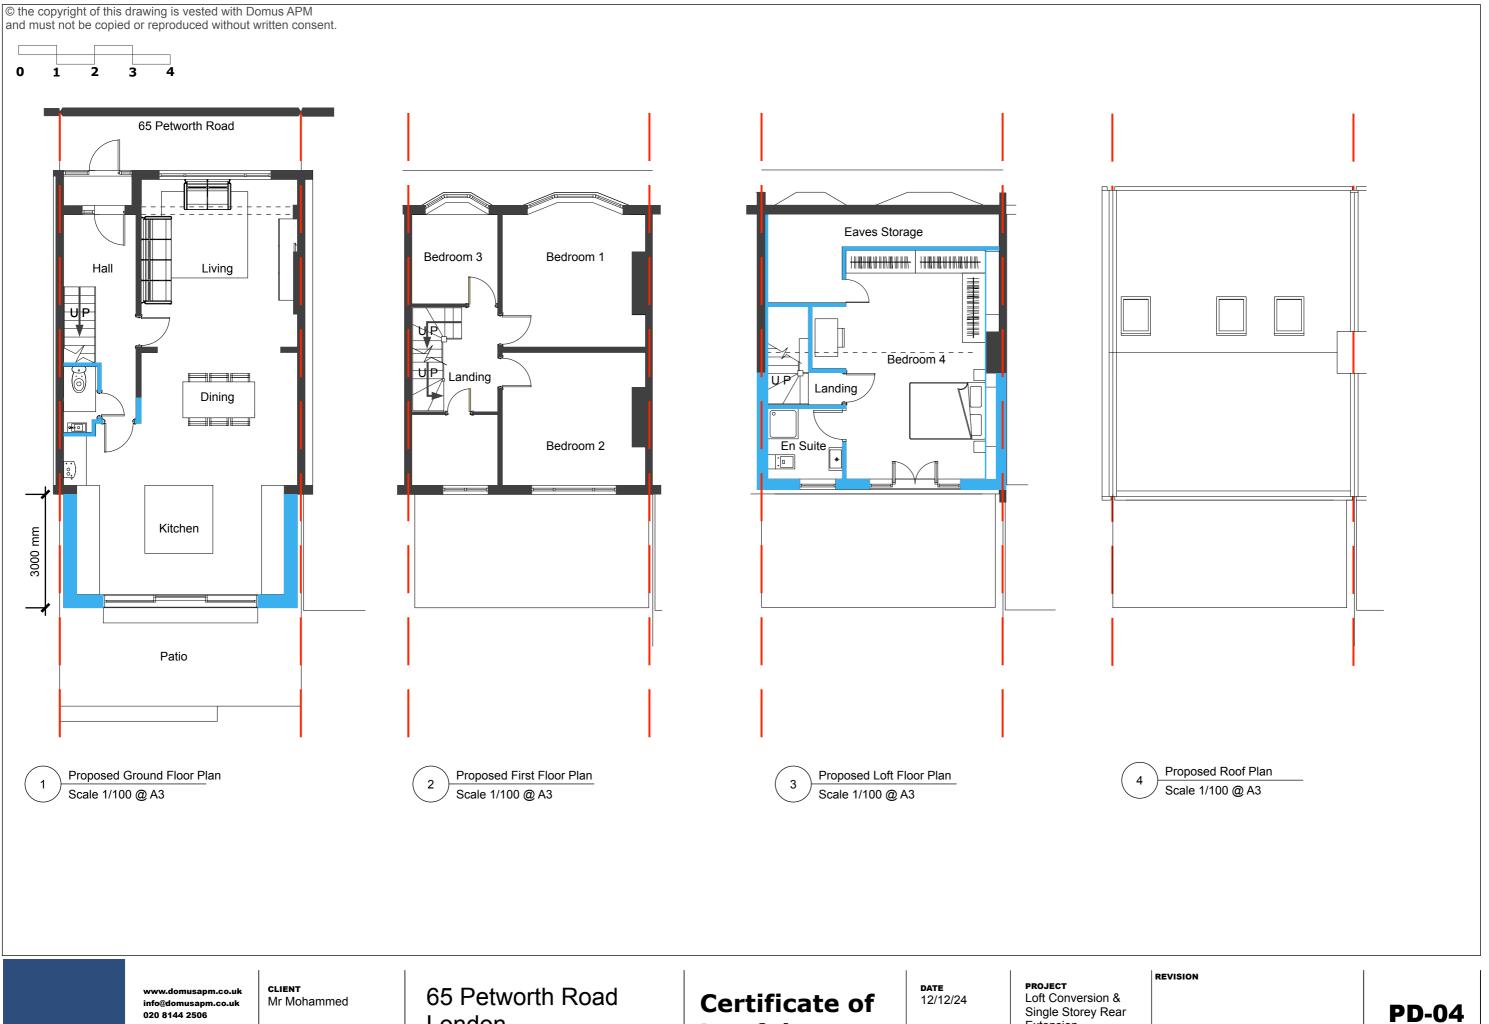

- 1. No more than half the area of land around the "original house"\* would be covered by additions or other buildings. Sheds and other outbuildings must be included when calculating the 50 per cent limit. The term 'original house' means the house as it was first built or as it stood on 1 July 1948 (if it was built before that date). Although you may not have built an extension to the house, a previous owner may have done so.
- 2. No extension forward of the principal elevation or side elevation fronting a highway.
- 3. Materials to be similar in appearance to the existing house.
- 4. Side extensions to be single storey. Width of side extension must not have a width greater than half the width of the original house.
- 5. Side extensions to have a maximum height of four metres and width no more than half that of the original house.
- 6. If the extension is within 2m of a boundary, maximum eaves height should be no higher than 3m to be permitted development.
- 7. Single-storey rear extensions must not extend beyond the rear wall of the original house\* by more than 4m if a detached house; or more than 3m for any other house.
- 8. Maximum height of a single-storey rear extension of 4m.
- 9. Maximum eaves and ridge height of extension no higher than existing house.

www.domusapm.co.uk info@domusapm.co.uk 020 8144 2506 17A Sussex Ring London N12 7HX CLIENT Mr Mohammed

65 Petworth Road London N12 9HE