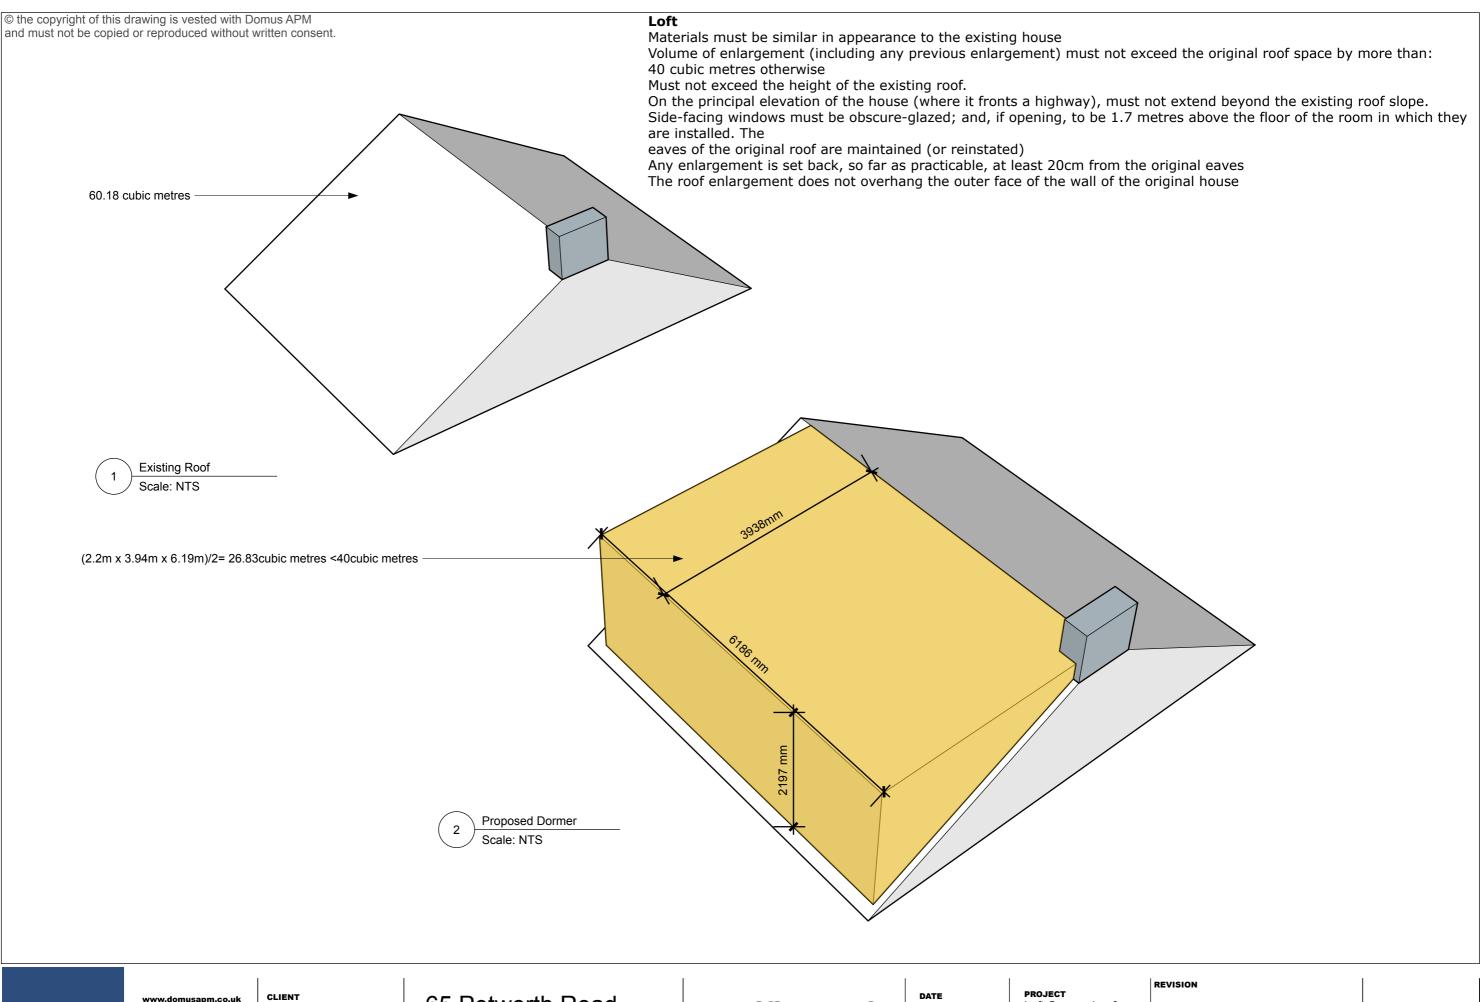

- 1. No more than half the area of land around the "original house"\* would be covered by additions or other buildings. Sheds and other outbuildings must be included when calculating the 50 per cent limit. The term 'original house' means the house as it was first built or as it stood on 1 July 1948 (if it was built before that date). Although you may not have built an extension to the house, a previous owner may have done so.
- 2. No extension forward of the principal elevation or side elevation fronting a highway.
- 3. Materials to be similar in appearance to the existing house.
- 4. Side extensions to be single storey. Width of side extension must not have a width greater than half the width of the original house.
- 5. Side extensions to have a maximum height of four metres and width no more than half that of the original house.
- 6. If the extension is within 2m of a boundary, maximum eaves height should be no higher than 3m to be permitted development.
- 7. Single-storey rear extensions must not extend beyond the rear wall of the original house\* by more than 4m if a detached house; or more than 3m for any other house.
- 8. Maximum height of a single-storey rear extension of 4m.
- 9. Maximum eaves and ridge height of extension no higher than existing house.