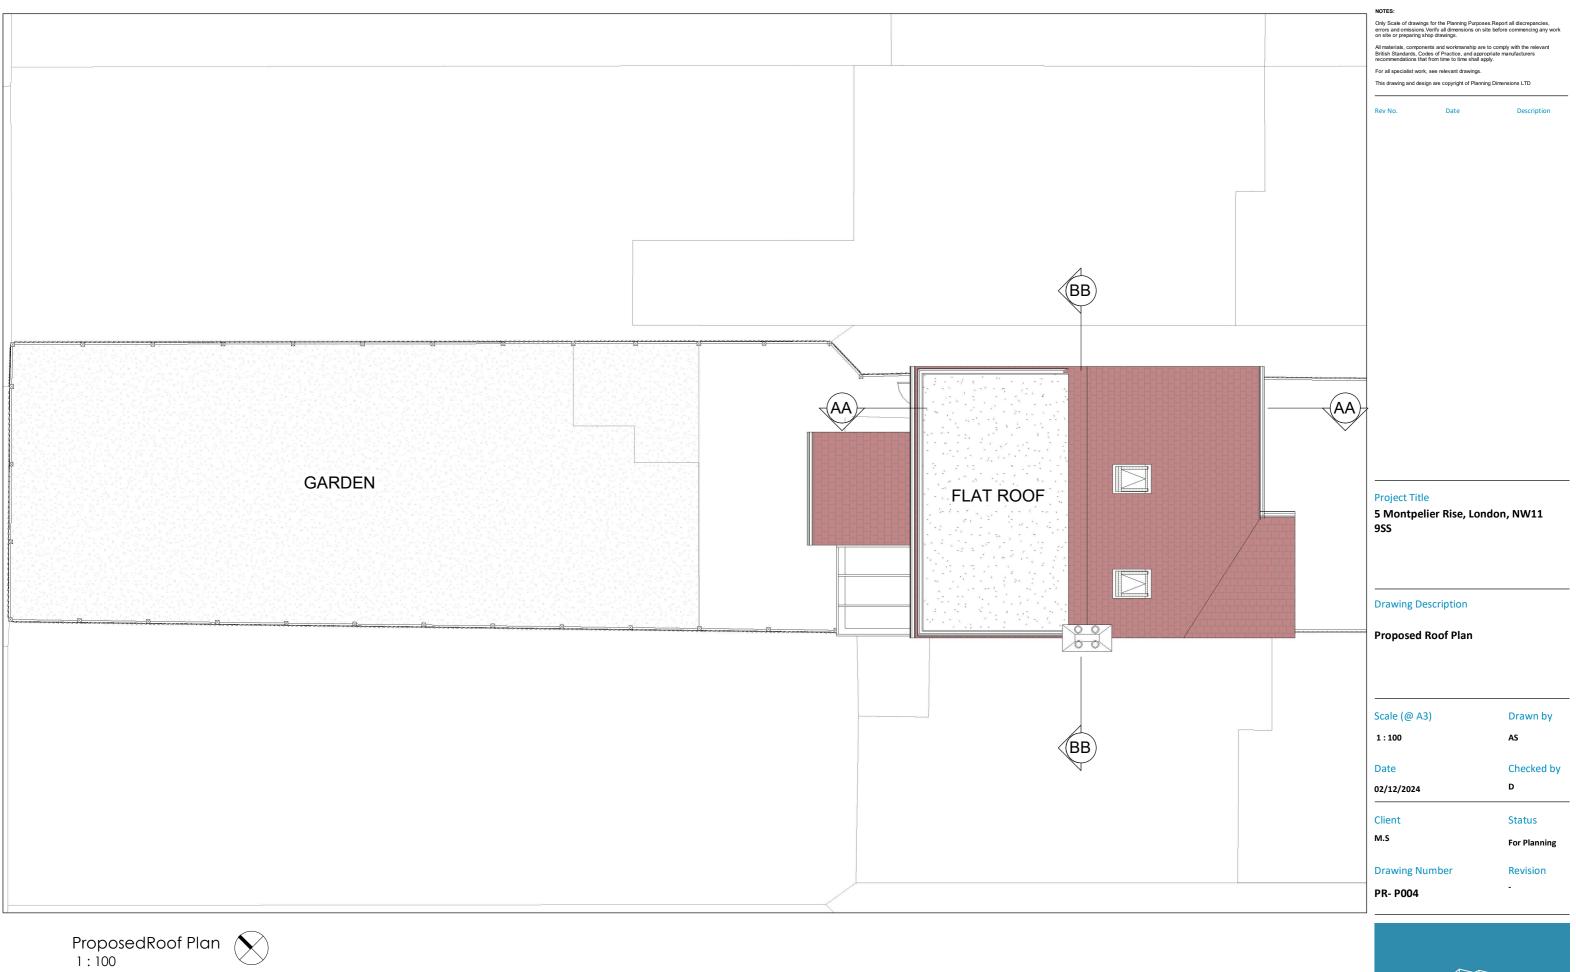

1:1250



ProposedLocation Plan 1:200

**Boundry Line:** 

Schedule of Areas

Total Site Area: 275.3 m<sup>2</sup>

**Existing Residential** 

Existing Non- Residential 200.4 m<sup>2</sup>

Proposed Residential 157.6 m<sup>2</sup>

Proposed Non-Residential 200.4 m<sup>2</sup>

**Project Title** 

5 Montpelier Rise, London, NW11 **9SS** 

**Drawing Description** 

**Proposed Location** Plan OS Map

Scale (@ A3)

As indicated

Date

Checked by

02/12/2024

M.S

For Planning

Status

Revision

AS

Drawn by

**Drawing Number** 

PR- L003







GIA Floor Area: 64.2 m²

For Planning

**Drawing Number** 

Revision

PR- P001



















info@pdimensions.co.uk www.pdimensions.co.uk 0208 076 9300 Unit 7 Hawthorn Business P 165 Granville Road NW2 2AZ London





1:100

Proposed Front Elevation

DIMENSIONS

Drawn by

Checked by

AS

D

Status

For Planning

Revision

info@pdimensions.co.uk www.pdimensions.co.uk 0208 076 9300

Date

Client

M.S

02/12/2024

**Drawing Number** 

PR- E001





### **Project Title**

5 Montpelier Rise, London, NW11 **9SS** 

# **Drawing Description**

**Proposed Rear** Elevation

Scale (@ A3) Drawn by

Date Checked by

D 02/12/2024

M.S

1:100

Status For Planning

AS

**Drawing Number** 

Revision

PR- E002





This drawing and design are copyright of Planning Dimensions LTD

**Project Title** 

5 Montpelier Rise, London, NW11 **9SS** 

**Drawing Description** 

**Proposed Side** Elevation