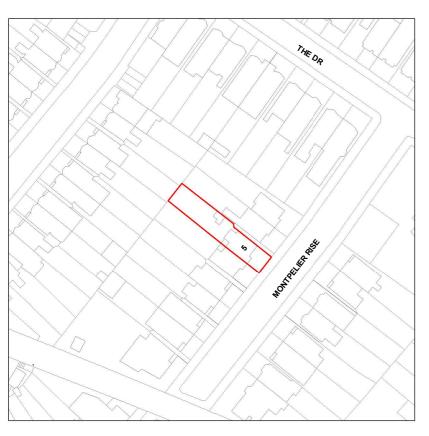

1:1250

ProposedLocation Plan 1:200

**Boundry Line:** 

Schedule of Areas

Total Site Area: 275.3 m<sup>2</sup>

**Existing Residential** 

Existing Non- Residential 200.4 m<sup>2</sup>

Proposed Residential 157.6 m<sup>2</sup>

Proposed Non-Residential 200.4 m<sup>2</sup>

**Project Title** 

5 Montpelier Rise, London, NW11 **9SS** 

**Drawing Description** 

**Proposed Location** Plan OS Map

Scale (@ A3)

As indicated

Date