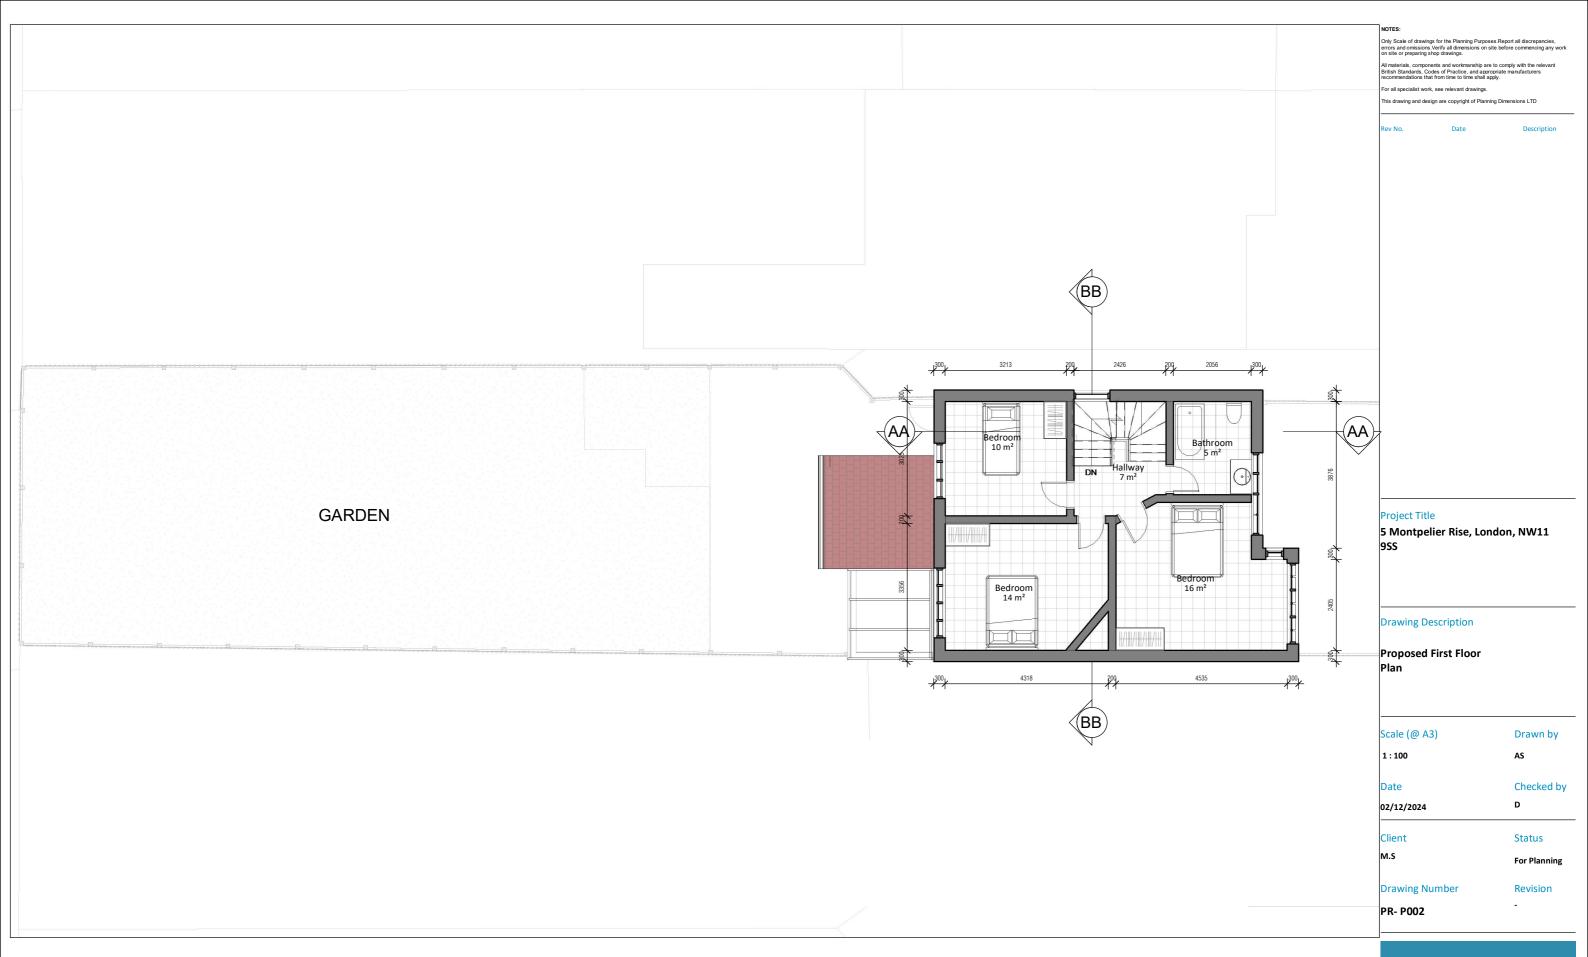

**Drawing Number** 

PR- L003

GIA Floor Area: 64.2 m²

For Planning

**Drawing Number** 

Revision

PR- P001

info@pdimensions.co.uk www.pdimensions.co.uk 0208 076 9300 Unit 7 Hawthorn Business P 165 Granville Road NW2 2AZ London