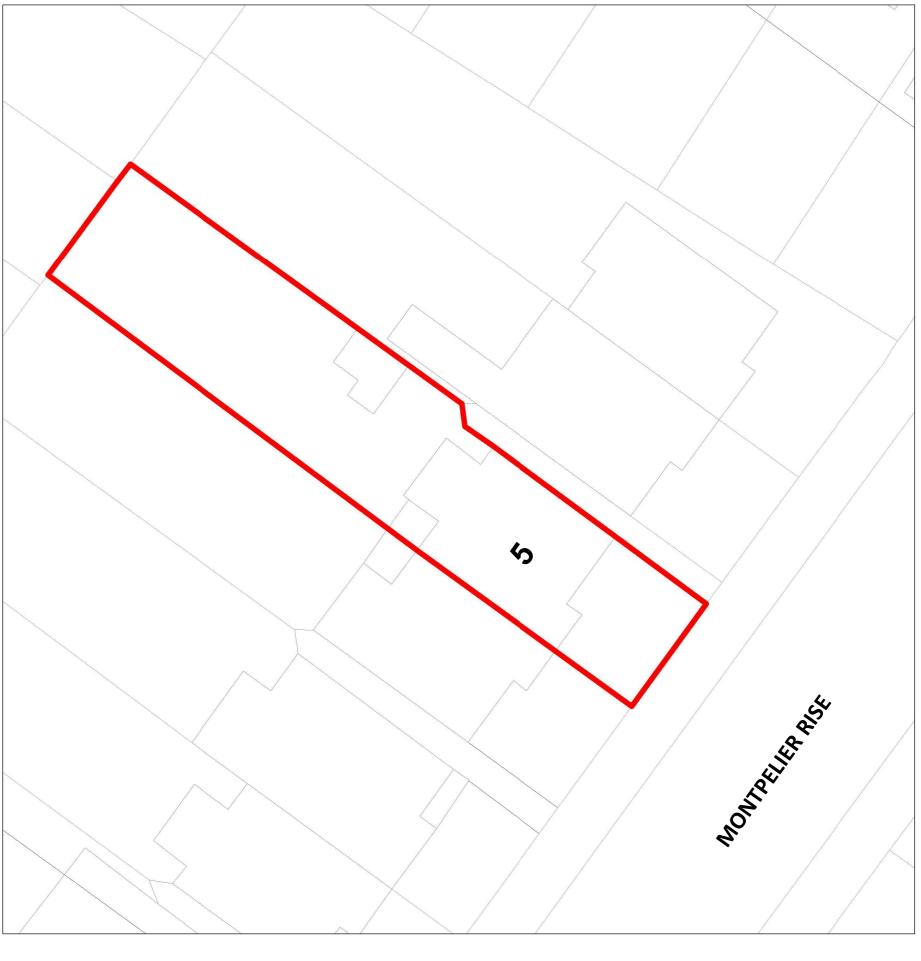

1:1250

ProposedLocation Plan 1:200

**Boundry Line:** 

Schedule of Areas

Total Site Area: 275.3 m<sup>2</sup>

**Existing Residential** 

Existing Non- Residential 200.4 m<sup>2</sup>

Proposed Residential 157.6 m<sup>2</sup>

Proposed Non-Residential 200.4 m<sup>2</sup>

**Project Title** 

5 Montpelier Rise, London, NW11 **9SS** 

**Drawing Description** 

**Proposed Location** Plan OS Map

Scale (@ A3)

As indicated

Date

**Drawing Number** 

PR- L003

GIA Floor Area: 64.2 m²

For Planning

**Drawing Number** 

Revision

PR- P001

info@pdimensions.co.uk www.pdimensions.co.uk 0208 076 9300 Unit 7 Hawthorn Business P 165 Granville Road NW2 2AZ London