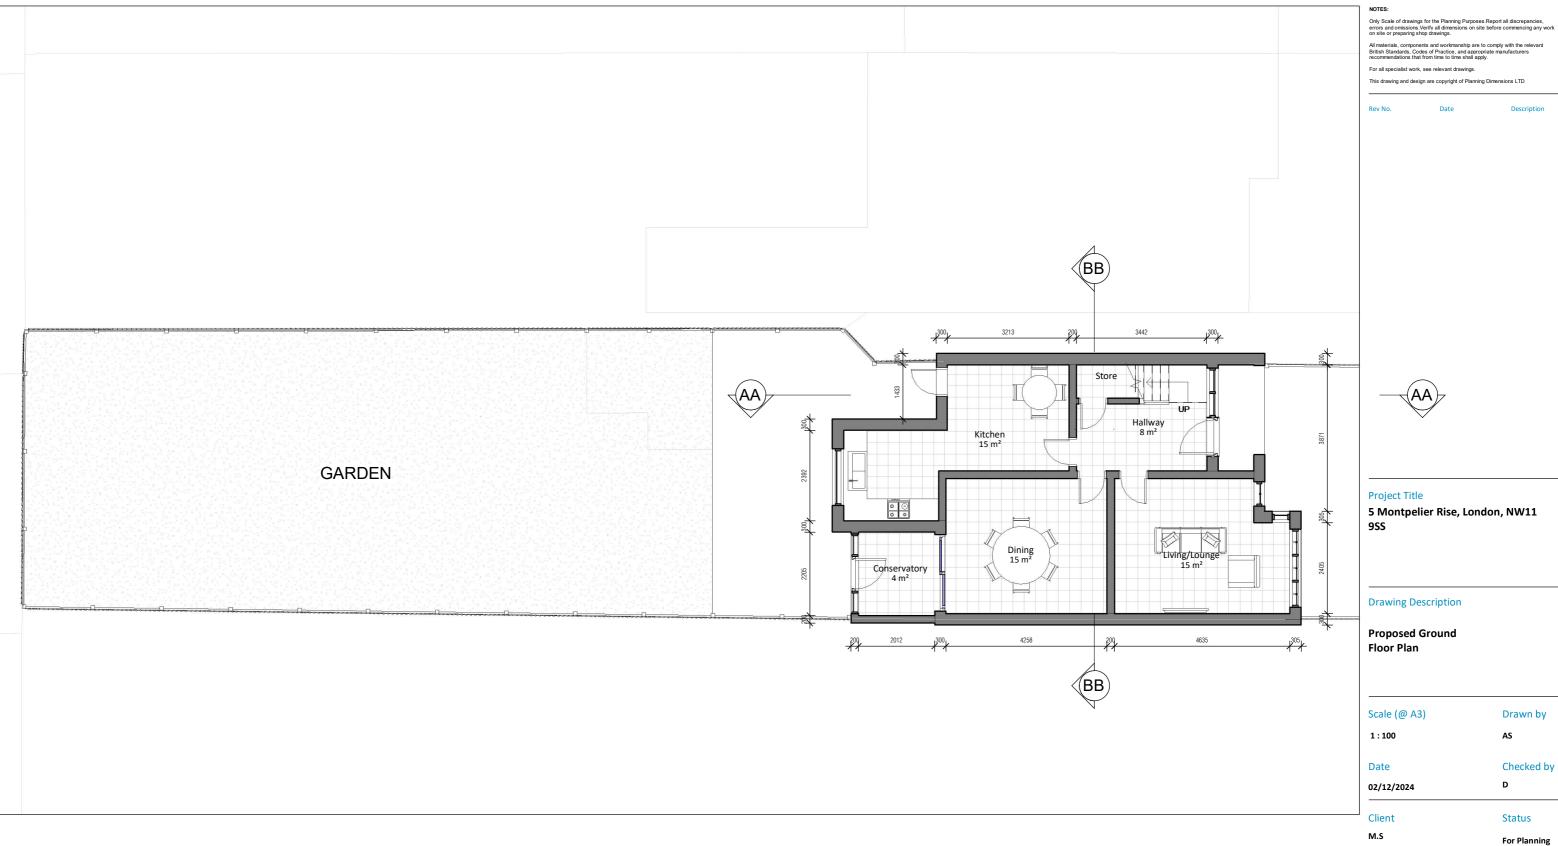

**Drawing Number** 

PR- L003

GIA Floor Area: 64.2 m²

For Planning

**Drawing Number** 

Revision

PR- P001

info@pdimensions.co.uk www.pdimensions.co.uk 0208 076 9300 Unit 7 Hawthorn Business P 165 Granville Road NW2 2AZ London

### **Project Title**

5 Montpelier Rise, London, NW11 **9SS** 