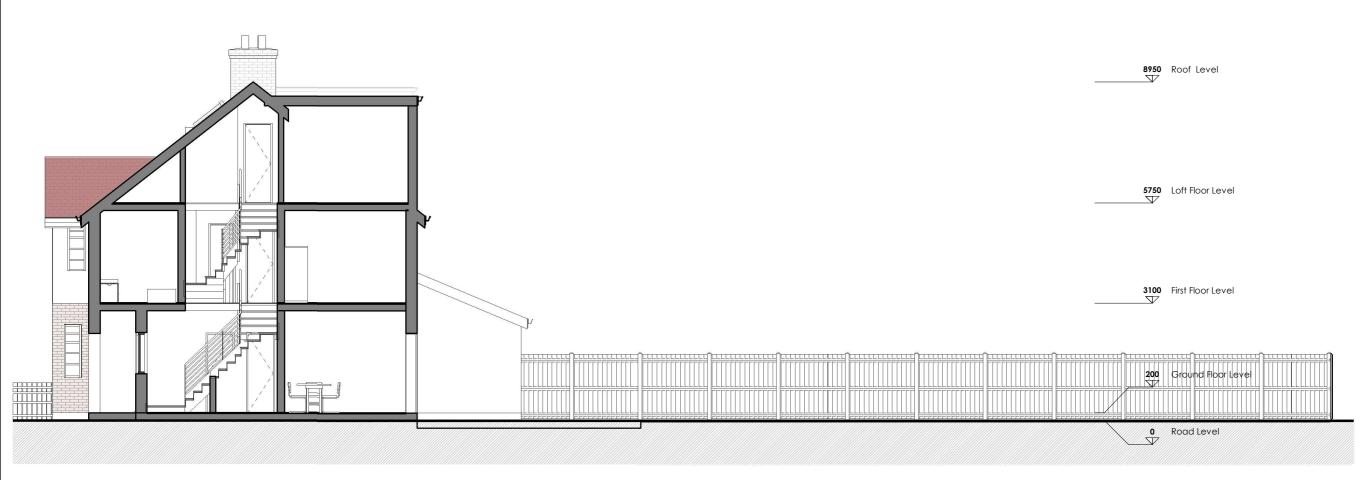

This drawing and design are copyright of Planning Dimensions LTD

Project Title

5 Montpelier Rise, London, NW11 **9SS** 

Drawn by

Checked by

AS

D

Status

For Planning

Revision

**Drawing Description** 

**Proposed Section BB** 

Scale (@ A3)

1:100

Date

02/12/2024

M.S

**Drawing Number** 

PR- S002

DIMENSIONS

ProposedSection BB 1:100