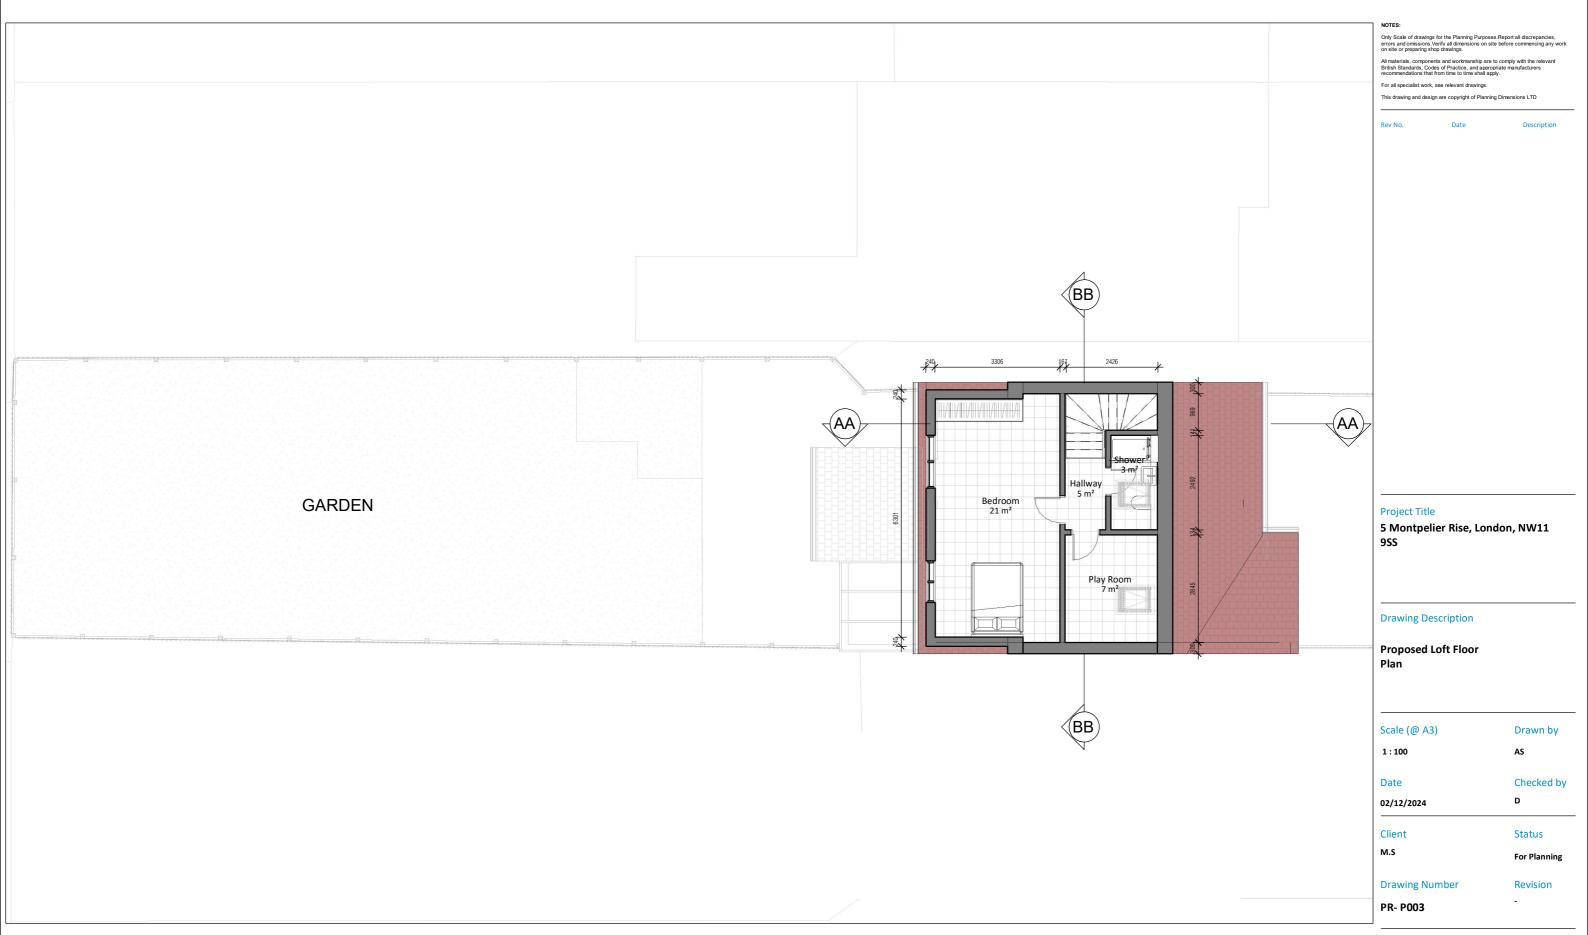

**Drawing Number** 

PR- L003

GIA Floor Area: 64.2 m²

For Planning

**Drawing Number** 

Revision

PR- P001

info@pdimensions.co.uk www.pdimensions.co.uk 0208 076 9300 Unit 7 Hawthorn Business P 165 Granville Road NW2 2AZ London