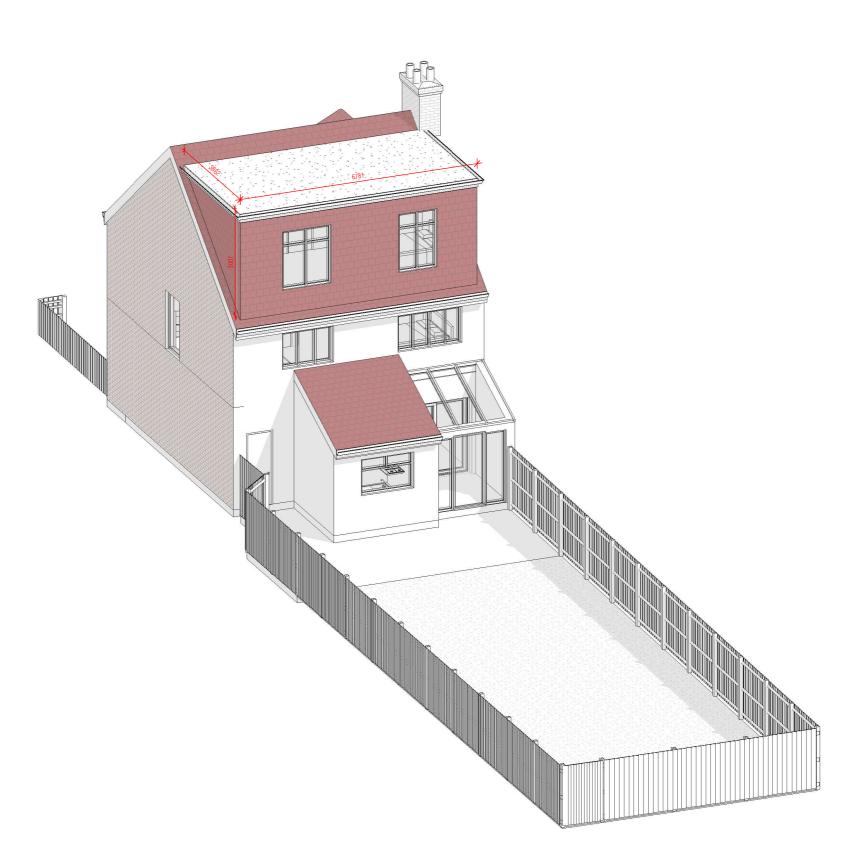

# PROPOSED DORMER CALCULATION

DORMER VOLUME [B] =  $[6.781 \times 3.007 \times 3.862] / 2$ =  $77.3/2 \text{ m}^3$ =  $38.6 \text{ m}^3$ 

# VOLUME

• DORMER VOLUME [B] = 38.6 m<sup>3</sup>

TOTAL VOLUME = 38.6 m<sup>3</sup>

38.6 m<sup>3</sup> LESS THAN 50 m<sup>3</sup>