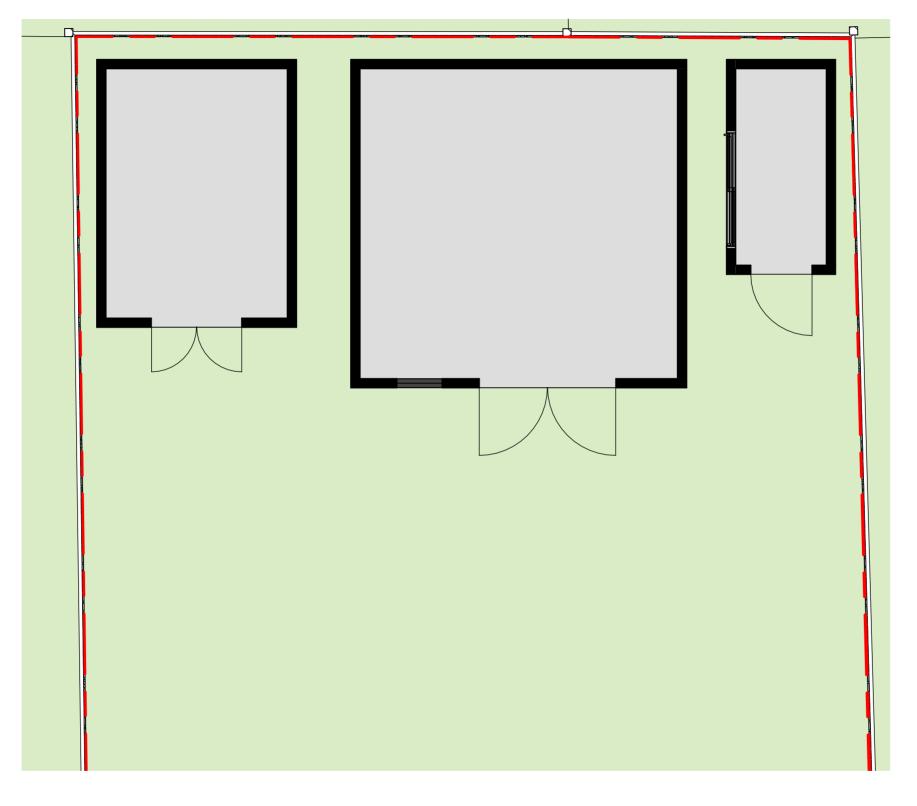

#### **EXISTING SITE PLAN**

#### PROPOSED SITE PLAN

#### **DRAWING TITLE**

EXISTING AND PROPOSED SITE PLAN

#### PROJECT ADDRESS

64 Sunnyfield, London, NW7 4RG

| <b>SCALE</b> 1 : 200 at A3 | <b>DRAWN BY</b><br>GW |
|----------------------------|-----------------------|
| DATE January 2025          | CHECKED BY<br>DD      |