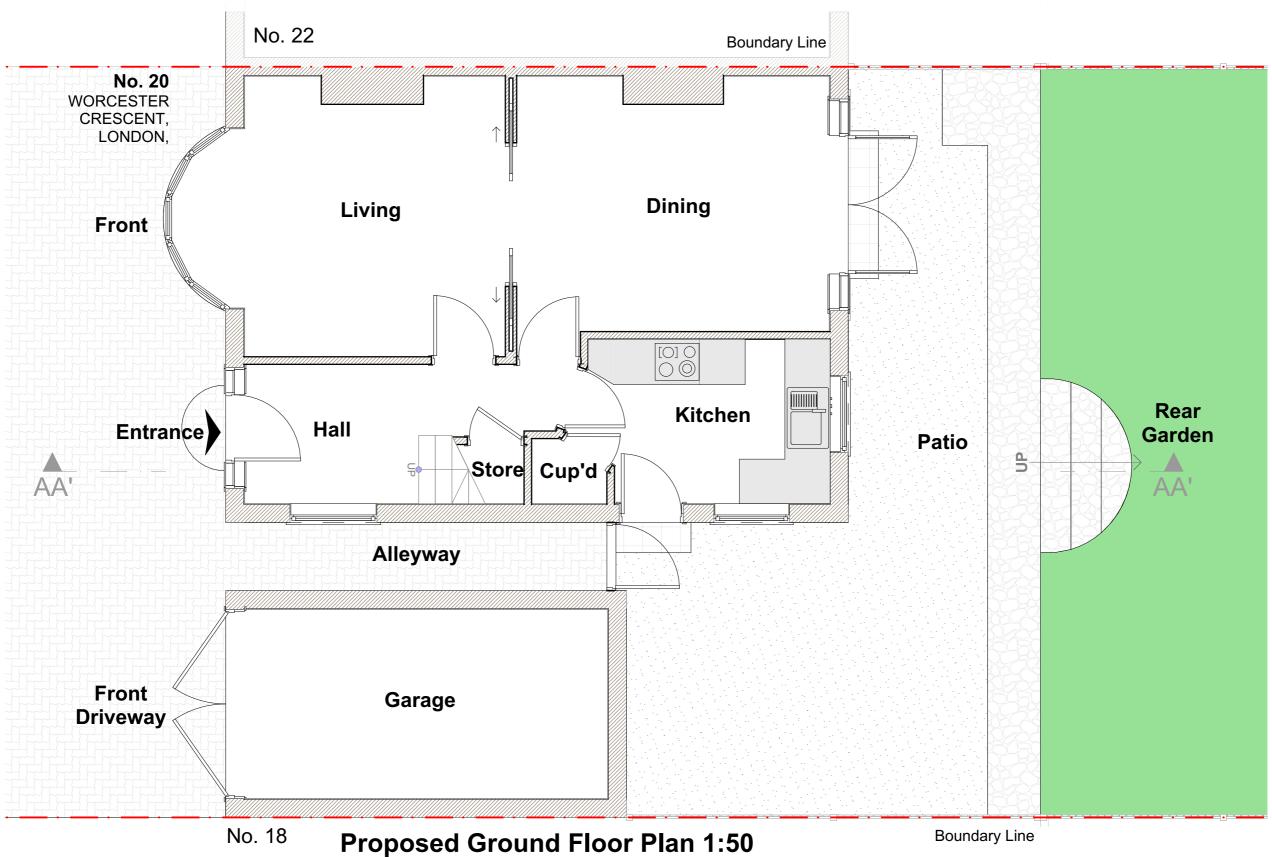

PLANNING ISSUE
Scale: 1:50@A3 Date: SEP 2024

Project Title:
PROPOSED DEVELOPMENT AT
20 WORCESTER CRESCENT, LONDON,
NW7 4LR

PROPOSED PLAN

2409010 PL05

o: Revision:

Revision Detail Date

E.mail:
contact@arkssdesign.co.uk