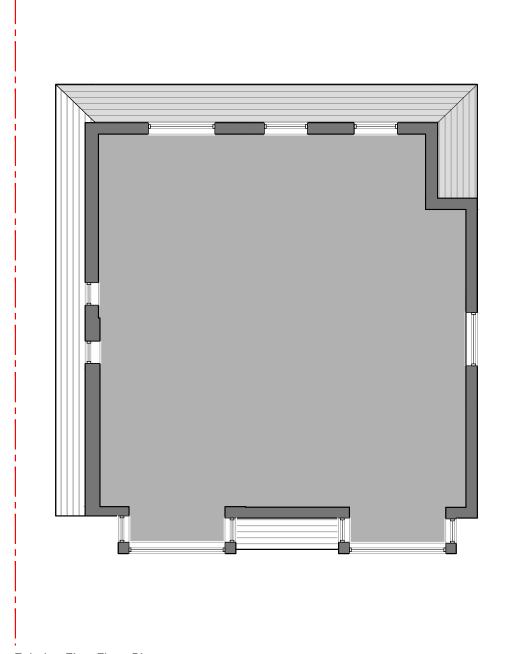

Existing First Floor Plan Scale 1:100 @ A3

| 0 | • |  | 5m |
|---|---|--|----|

| DISCUSSION                                                                  | Kev. | Description | Date | Signed Checked |  |
|-----------------------------------------------------------------------------|------|-------------|------|----------------|--|
| General Notes:                                                              |      |             |      |                |  |
| THIS DRAWING HAS BEEN PREPARED BY AGS & ANDREW LEWIS AND THE DATA CONTAINED |      |             |      |                |  |
| HEREIN MAY BE USED OR REPRODUCED ONLY WITH ANDREW LEWIS 'APPROVAL.          |      |             |      |                |  |

| Project<br>17 PARKLA      | NDS                  |   |   | _ |
|---------------------------|----------------------|---|---|---|
| A3 Scale<br>1:100@A3      | Date <b>01.11.24</b> |   |   |   |
| Drawing Title Existing Pl | ans                  | , | Ĺ | P |