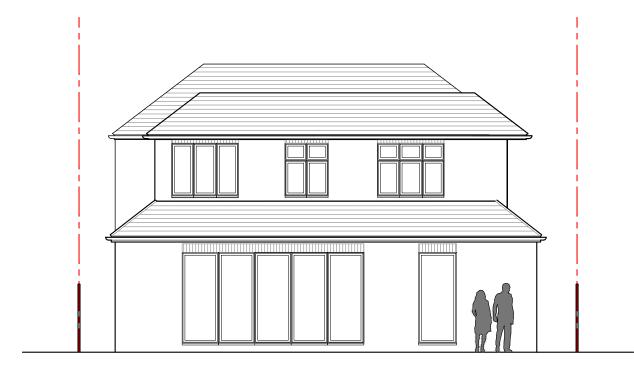

## Existing Rear Elevation Scale 1:100 @ A3

Existing Side Elevation Scale 1:100 @ A3

| Ľ | ssueu Foi | DISCUSSION |
|---|-----------|------------|
| г |           |            |

THIS DRAWING HAS BEEN PREPARED BY AGS & ANDREW LEWIS AND THE DATA CONTAINED HEREIN MAY BE USED OR REPRODUCED ONLY WITH ANDREW LEWIS 'APPROVAL.

| Projec               |
|----------------------|
| 17 F                 |
| A3 Sc                |
| 1:10                 |
| Drawi<br><b>Ex</b> i |
|                      |
|                      |

| Project<br>17 PARKLA     | ANDS      | Ī |
|--------------------------|-----------|---|
| A3 Scale                 | Date      | ı |
| 1:100@A3                 | 01.11.24  |   |
| Drawing Title Existing E | levations |   |
|                          |           | ١ |