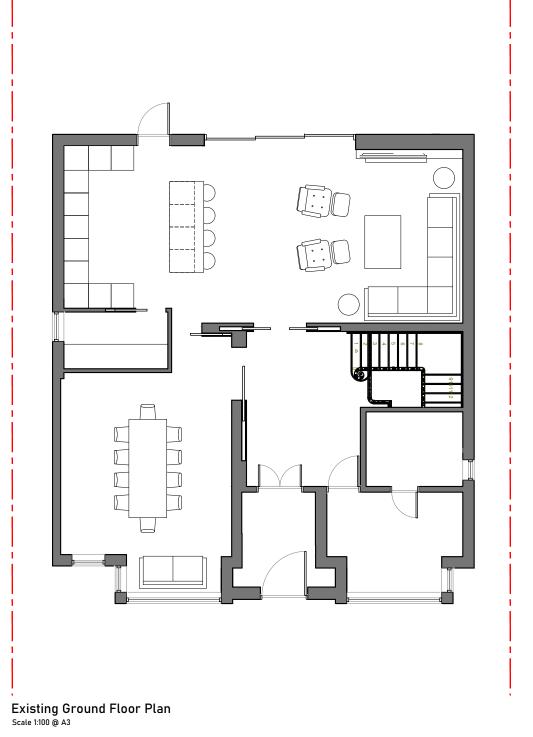

Existing First Floor Plan Scale 1:100 @ A3

| 0 | • |  | 5m |
|---|---|--|----|

| DISCUSSION                                                                  | Kev. | Description | Date | Signed Checked |  |
|-----------------------------------------------------------------------------|------|-------------|------|----------------|--|
| General Notes:                                                              |      |             |      |                |  |
| THIS DRAWING HAS BEEN PREPARED BY AGS & ANDREW LEWIS AND THE DATA CONTAINED |      |             |      |                |  |
| HEREIN MAY BE USED OR REPRODUCED ONLY WITH ANDREW LEWIS 'APPROVAL.          |      |             |      |                |  |

| Project<br>17 PARKLA      | NDS                  |   |   | _ |
|---------------------------|----------------------|---|---|---|
| A3 Scale<br>1:100@A3      | Date <b>01.11.24</b> |   |   |   |
| Drawing Title Existing Pl | ans                  | , | Ĺ | P |