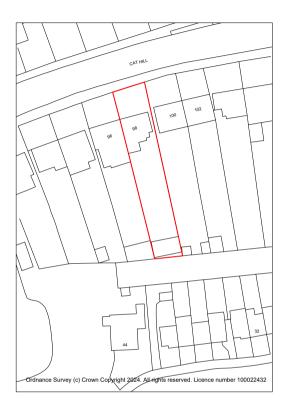

# DRAWING TITLE

Location plan

# PROJECT ADDRESS

98 Cat Hill, London, EN4 8HX

| SCALE<br>1:1250 at A4 | AB               |  |
|-----------------------|------------------|--|
| DATE<br>June 2024     | CHECKED BY<br>DD |  |
|                       |                  |  |