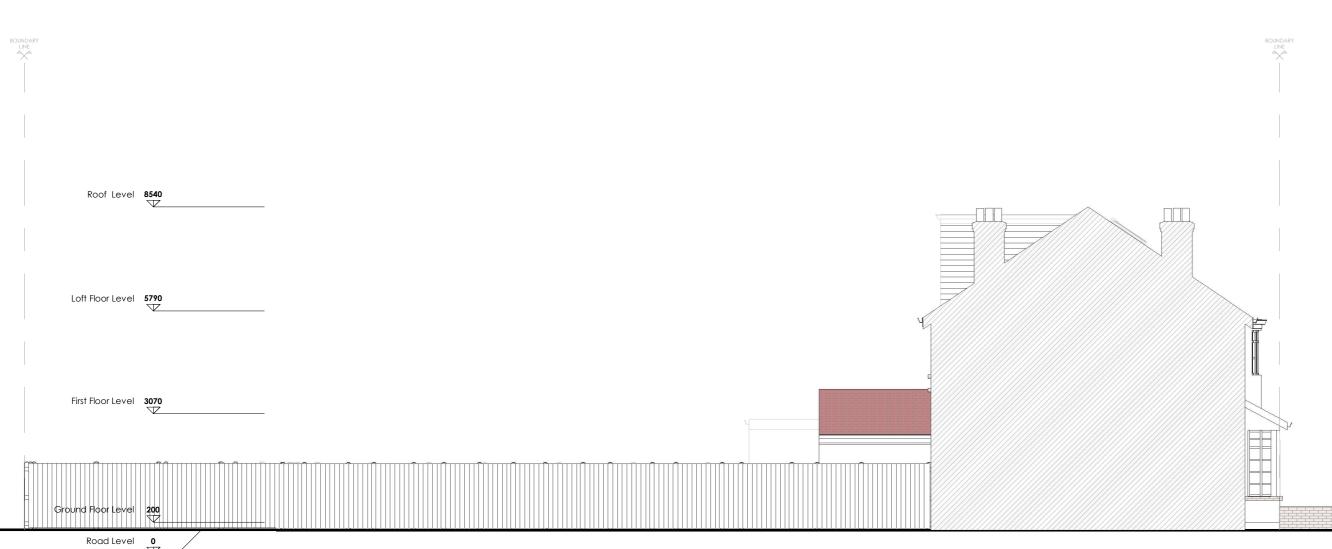

Checked by

AS

D

info@pdimensions.co.uk www.pdimensions.co.uk 0208 076 9300

Existing Side Elevation 2 1:100

Existing Section AA 1:100

Project Title

43 Woodville Rd, London NW11 9TS

**Drawing Description** 

**Existing Section AA** 

Scale (@ A3) Drawn by 1:100 AS

Checked by D 23/01/2025

Client D.F

**Drawing Number** 

EX - S001

Revision