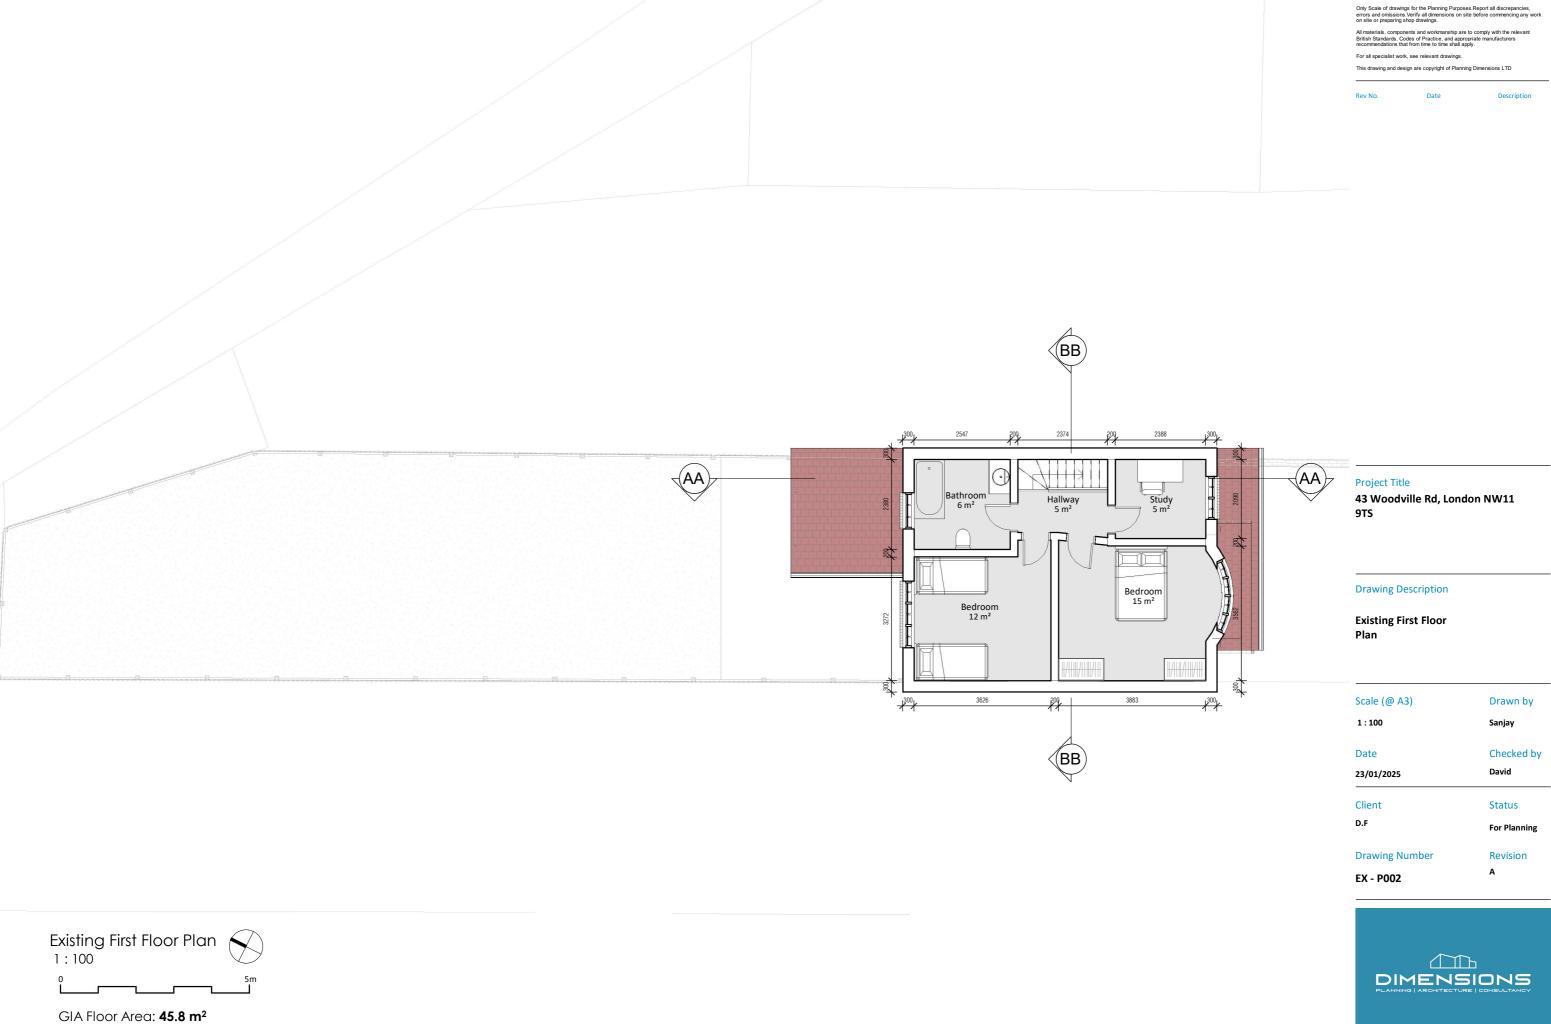

For all specialist work, see relevant drawing

This drawing and design are copyright of Planning Dimensio

Rev No.

Date

**Boundry Line** 

Site Area: 228.7 m<sup>2</sup>

Existing GIA for the property: 101.1  $\,m^2$ 