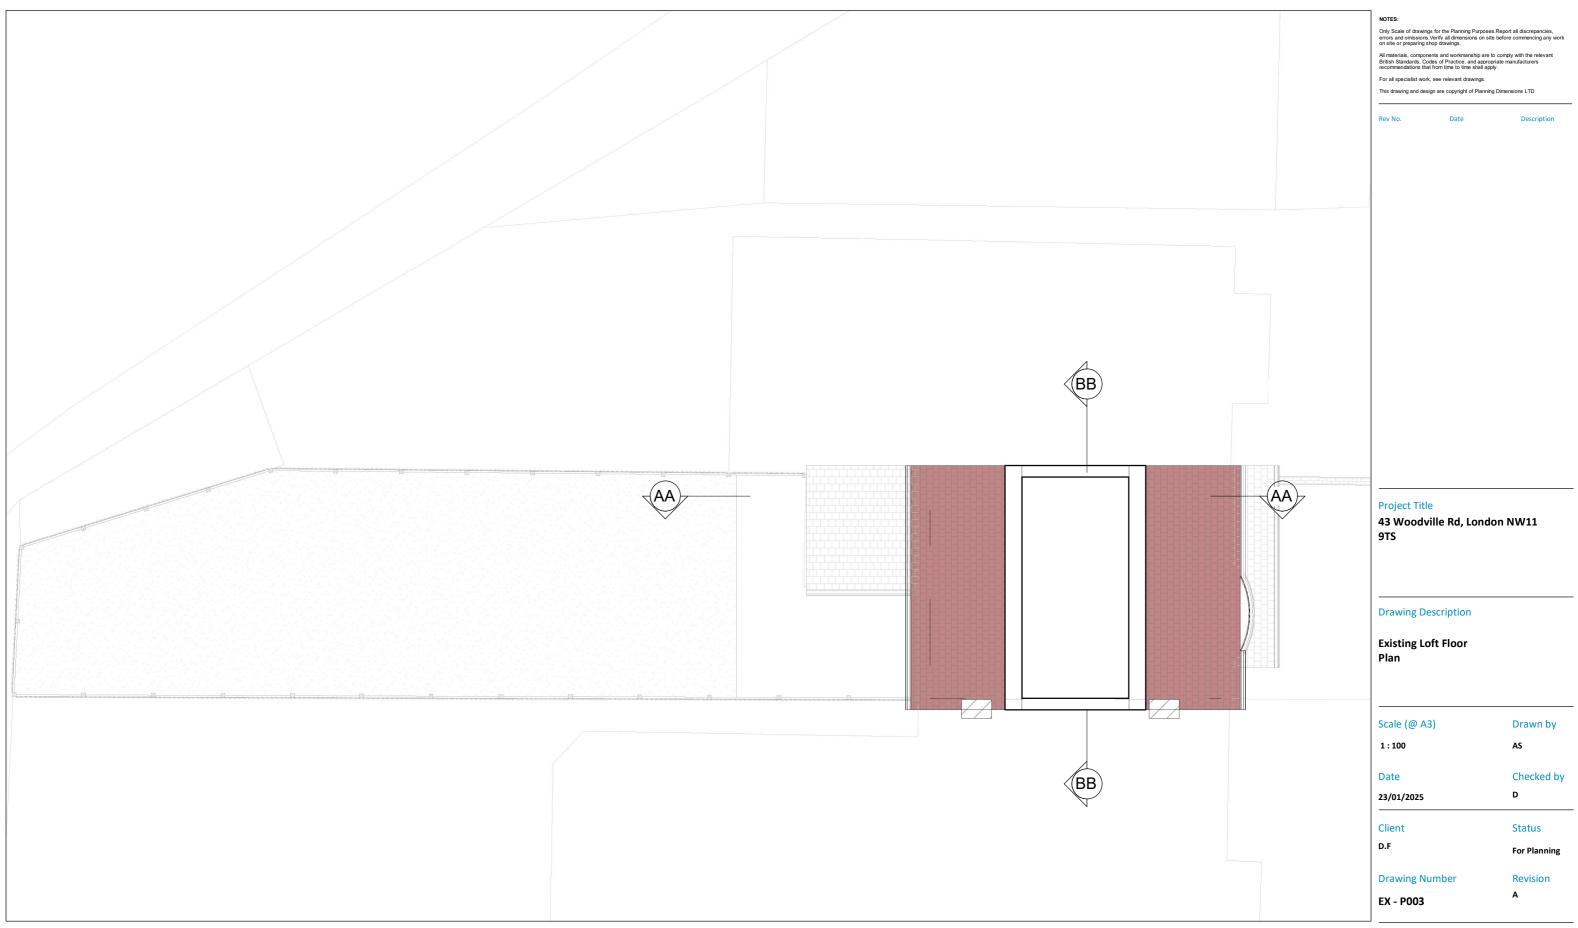

n site before commencing any on site or preparing shorp drawings

All materials, components and workmanship are to comply with the releva

For all specialist work, see relevant drawing

This drawing and design are copyright of Planning Dimensio

Rev No.

Date

**Boundry Line** 

Site Area: 228.7 m<sup>2</sup>

Existing GIA for the property: 101.1  $\,m^2$ 

**Project Title** 

43 Woodville Rd, London NW11 9TS

Drawing Description

Existing Location Plan OS Map

Scale (@ A3)

As indicated

Date

23/01/2025 David

Drawn by

Checked by

Status

Client

D.F For Planning

Drawing Number

g Number Revision

EX - L001



info@pdimensions.co.uk www.pdimensions.co.uk 0208 076 9300

ensions.co.uk Unit 7 Hawthom Busines ensions.co.uk 165 Granville Roa NW2 2AZ

Existing Location Plan
1:200





















8540 Roof Level Project Title 43 Woodville Rd, London NW11 5790 Loft Floor Level **Drawing Description** 3070 First Floor Level **Existing Front** 

Scale (@ A3)

Elevation

200 Ground Floor Level 1:100

AS

Drawn by

• Road Level

Date

Checked by D 23/01/2025

Client

D.F

For Planning

**Drawing Number** 

Revision

Status

EX - E001

DIMENSIONS

1:100

Existing Front Elevation



Project Title 43 Woodville Rd, London NW11 9TS

8540 Roof Level

5790 Loft Floor Level

3070 First Floor Level

200 Ground Floor Level

• Road Level

**Drawing Description** 

**Existing Rear** Elevation

Scale (@ A3)

1:100

Date

23/01/2025

Client D.F

**Drawing Number** 

EX - E002

Revision

Drawn by

Checked by

AS

D

Status

For Planning







This drawing and design are copyright of Plannin