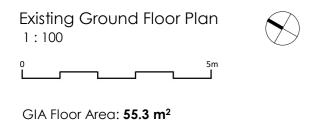

For all specialist work, see relevant drawing

This drawing and design are copyright of Planning Dimensio

Rev No.

Date

**Boundry Line** 

Site Area: 228.7 m<sup>2</sup>

Existing GIA for the property: 101.1  $\,m^2$ 