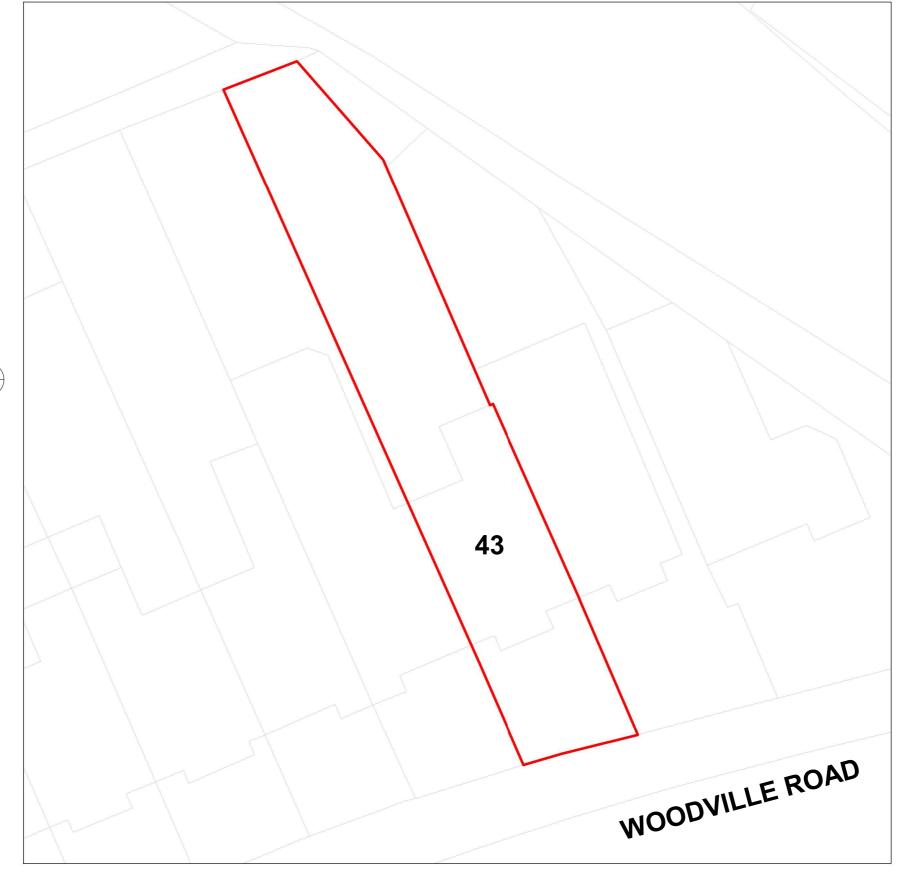

**Project Title** 

43 Woodville Rd, London NW11 9TS

Drawing Description

Existing Location Plan OS Map

Scale (@ A3)

As indicated

Date

23/01/2025 David

info@pdimensions.co.uk www.pdimensions.co.uk 0208 076 9300

ensions.co.uk Unit 7 Hawthom Busines ensions.co.uk 165 Granville Roa NW2 2AZ

Existing Location Plan
1:200

8540 Roof Level Project Title 43 Woodville Rd, London NW11 5790 Loft Floor Level **Drawing Description** 3070 First Floor Level **Existing Front** 