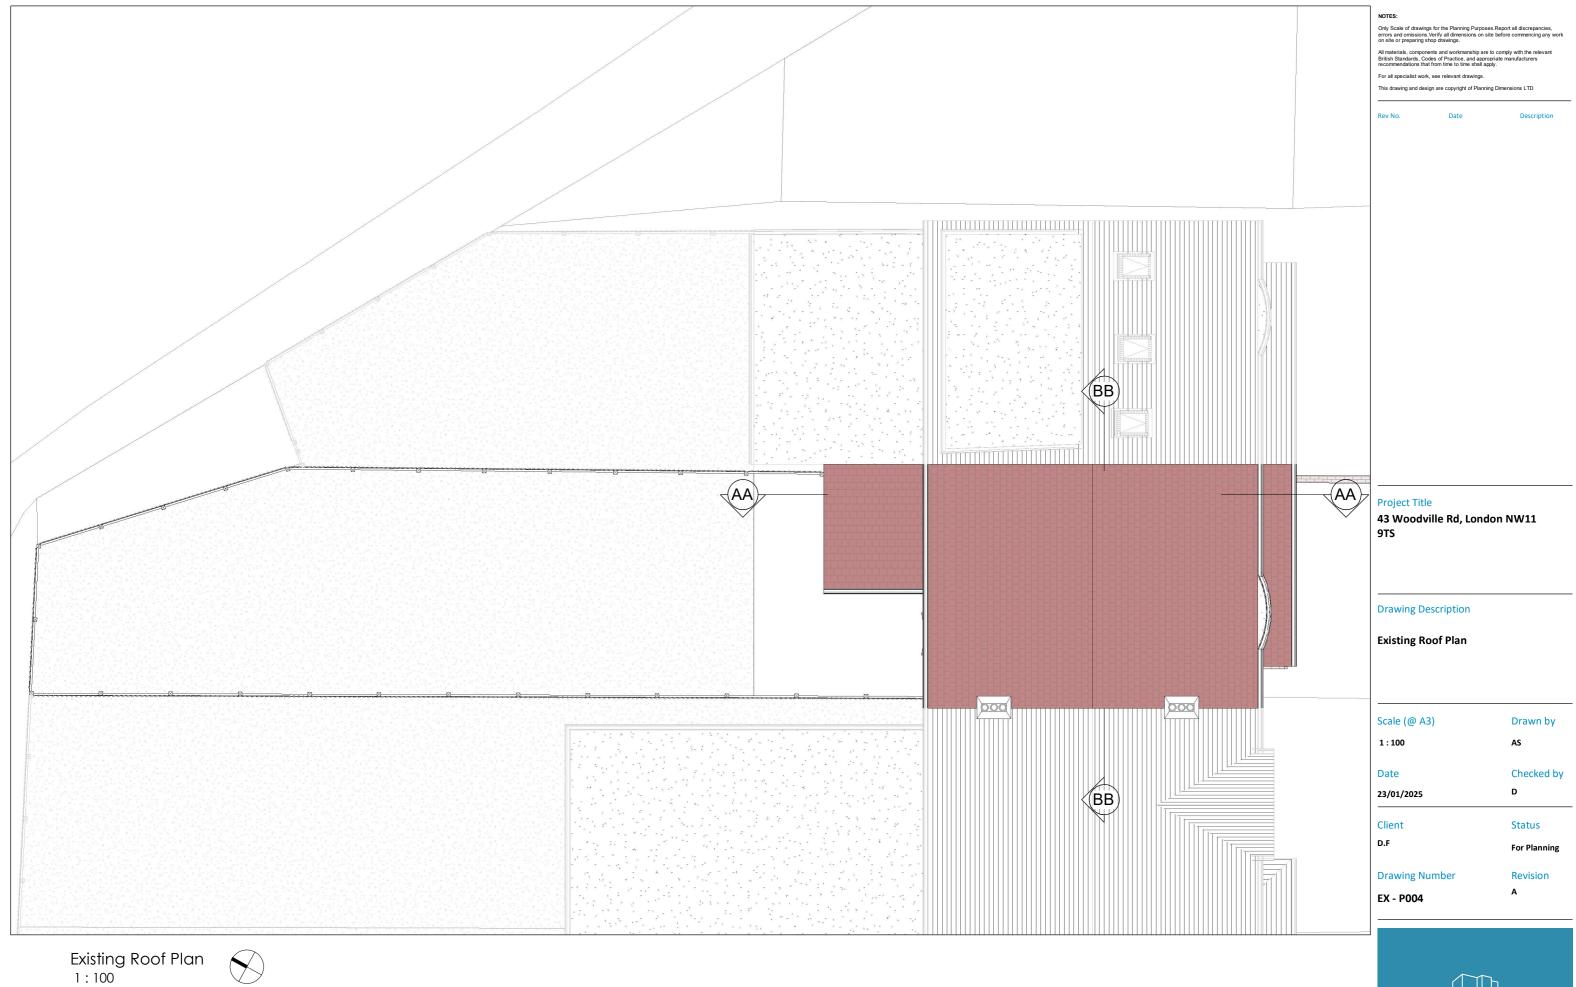

before commencing any on site or preparing shorp drawings

All materials, components and workmanship are to comply with the releva

For all specialist work, see relevant drawing

This drawing and design are copyright of Planning Dimensio

Rev No.

Date

**Boundry Line** 

Site Area: 228.7 m<sup>2</sup>

Existing GIA for the property: 101.1  $\,m^2$ 

**Project Title** 

43 Woodville Rd, London NW11 9TS

Drawing Description

Existing Location Plan OS Map

Scale (@ A3)

As indicated

Date

23/01/2025 David

Drawn by

Checked by

Status

Client

D.F For Planning

Drawing Number

g Number Revision

EX - L001



info@pdimensions.co.uk www.pdimensions.co.uk 0208 076 9300

ensions.co.uk Unit 7 Hawthom Busines ensions.co.uk 165 Granville Roa NW2 2AZ

Existing Location Plan
1:200





















8540 Roof Level Project Title 43 Woodville Rd, London NW11 5790 Loft Floor Level **Drawing Description** 3070 First Floor Level **Existing Front** 

Scale (@ A3)

Elevation

200 Ground Floor Level 1:100

AS

Drawn by

• Road Level

Date

Checked by D 23/01/2025

Client

D.F

For Planning

**Drawing Number** 

Revision

Status

EX - E001

DIMENSIONS

1:100

Existing Front Elevation



Project Title 43 Woodville Rd, London NW11 9TS

8540 Roof Level

5790 Loft Floor Level

3070 First Floor Level

200 Ground Floor Level

• Road Level

**Drawing Description** 

**Existing Rear** Elevation

Scale (@ A3)

1:100

Date

23/01/2025

Client D.F

**Drawing Number** 

EX - E002

Revision

Drawn by

Checked by

AS

D

Status

For Planning







This drawing and design are copyright of Planning Dime