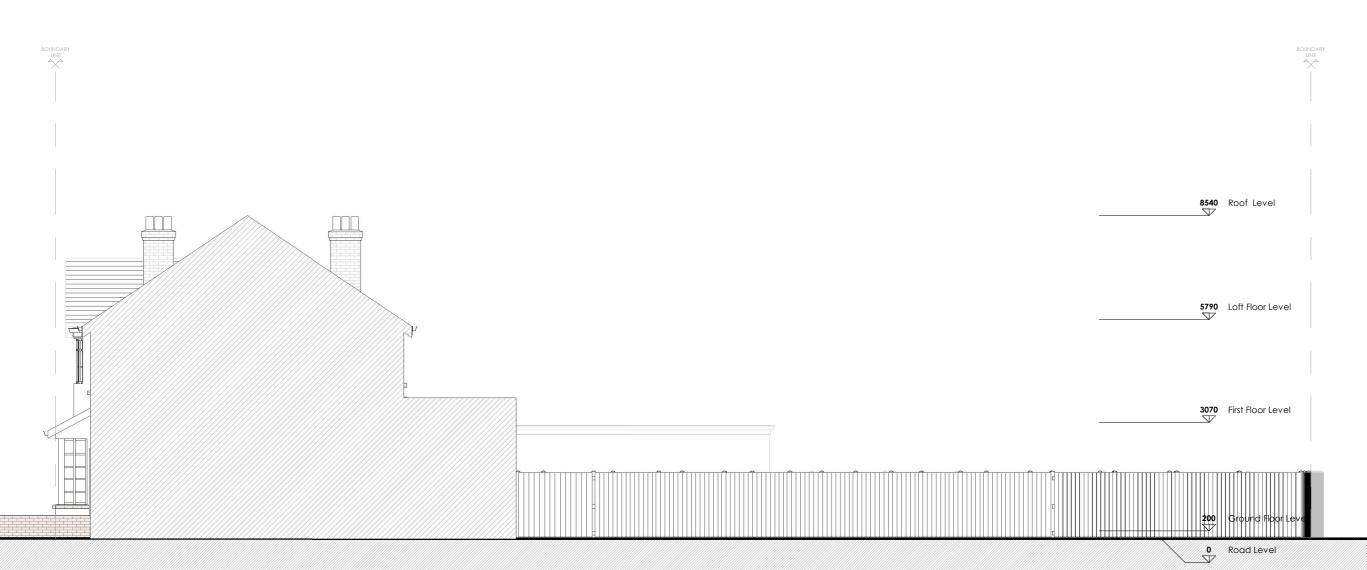

This drawing and design are copyright of Planning Dimensions LTD

Project Title

43 Woodville Rd, London NW11 9TS

**Drawing Description** 

**Existing Side** Elevation 1

Scale (@ A3)

1:100

Date

23/01/2025

Client

D.F

**Drawing Number** 

Revision

EX - E003

Drawn by

Checked by

AS

D

Status

For Planning

DIMENSIONS

info@pdimensions.co.uk www.pdimensions.co.uk 0208 076 9300

Existing Side Elevation 1 1:100

For all specialist work, see relevant drawings.