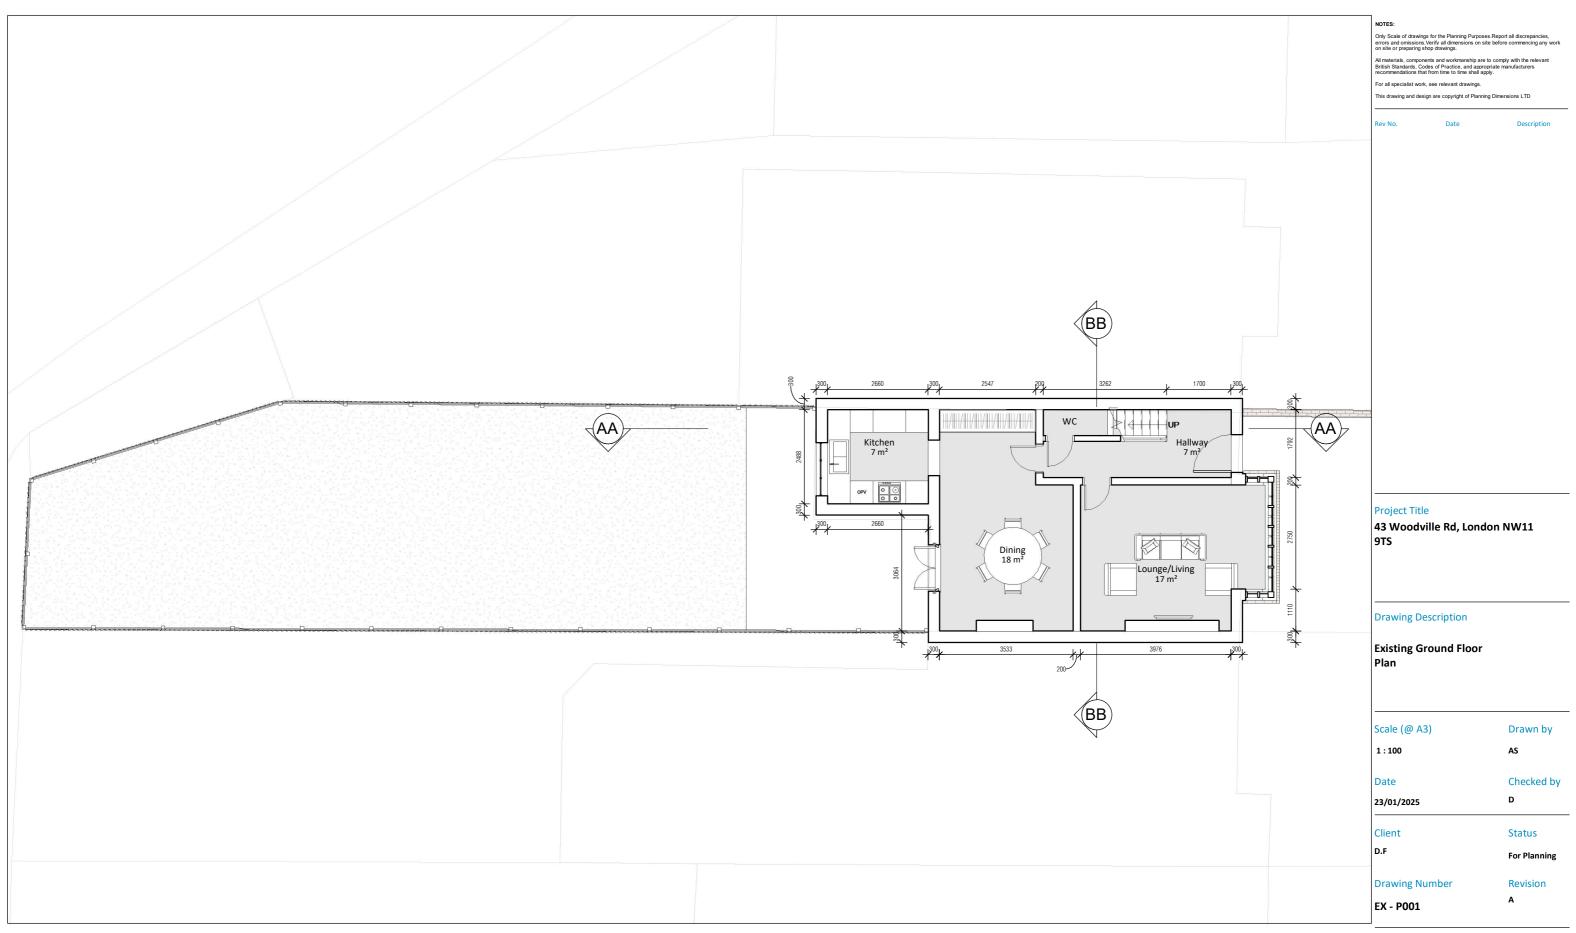

For all specialist work, see relevant drawing

This drawing and design are copyright of Planning Dimensio

Rev No.

Date

**Boundry Line** 

Site Area: 228.7 m<sup>2</sup>

Existing GIA for the property: 101.1  $\,m^2$ 