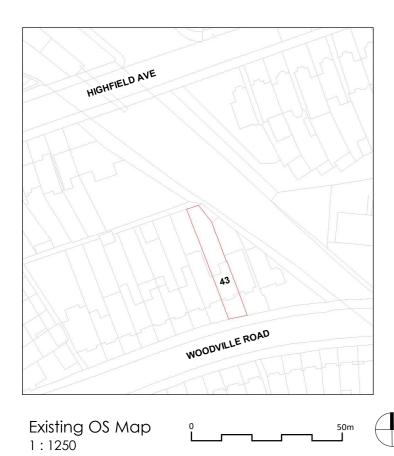

**Project Title** 

43 Woodville Rd, London NW11 9TS

Drawing Description

Existing Location Plan OS Map

Scale (@ A3)

As indicated

Date

23/01/2025 David

info@pdimensions.co.uk www.pdimensions.co.uk 0208 076 9300

ensions.co.uk Unit 7 Hawthom Busines ensions.co.uk 165 Granville Roa NW2 2AZ

Existing Location Plan
1:200

8540 Roof Level Project Title 43 Woodville Rd, London NW11 5790 Loft Floor Level **Drawing Description** 3070 First Floor Level **Existing Front** 