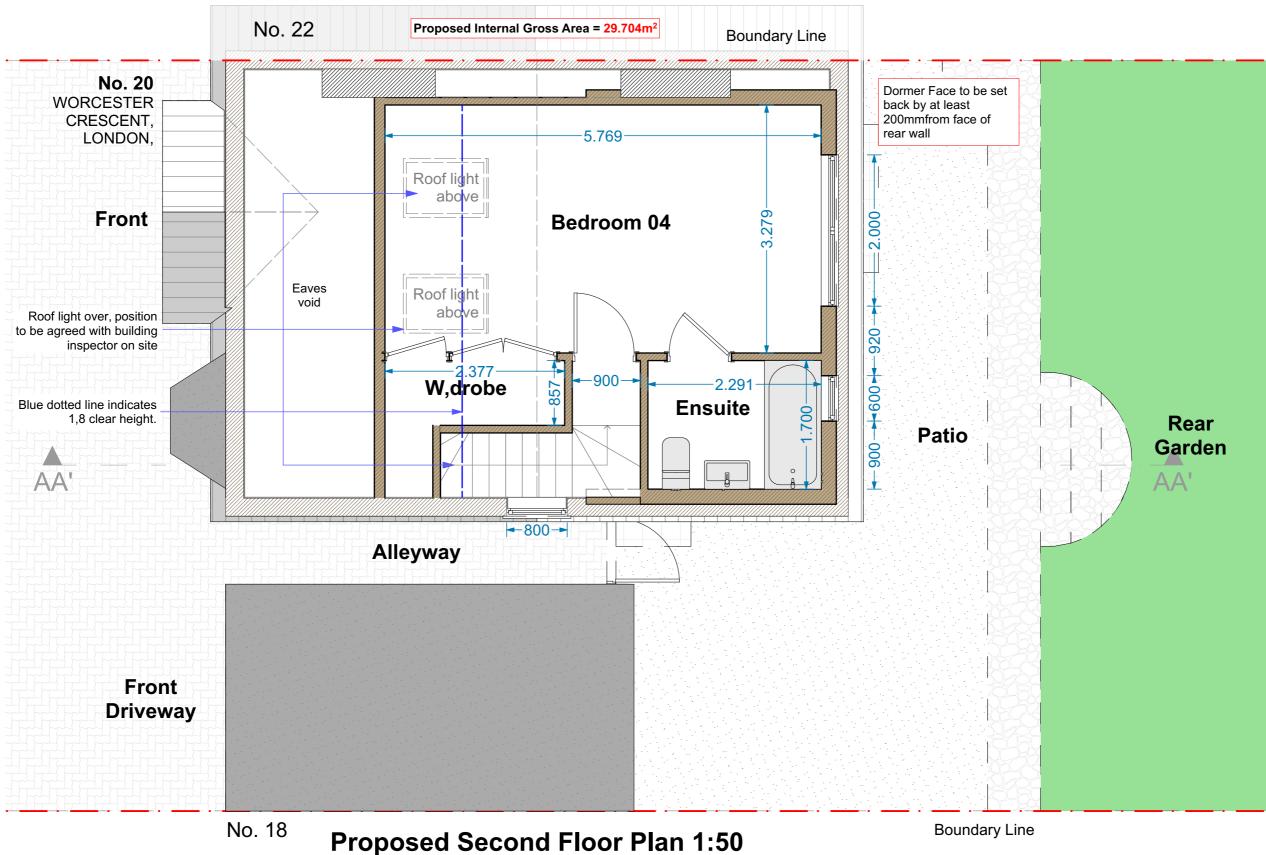

PLANNING ISSUE
Scale: 1:50@A3 Date: SEP 2024

Project Title:
PROPOSED DEVELOPMENT AT
20 WORCESTER CRESCENT, LONDON,
NW7 4LR

PROPOSED PLAN

Project no: Drawing no: 2409010 PL07

Revision

E.mail:

contact@arkssdesign.co.uk Tel: 0208 0905070