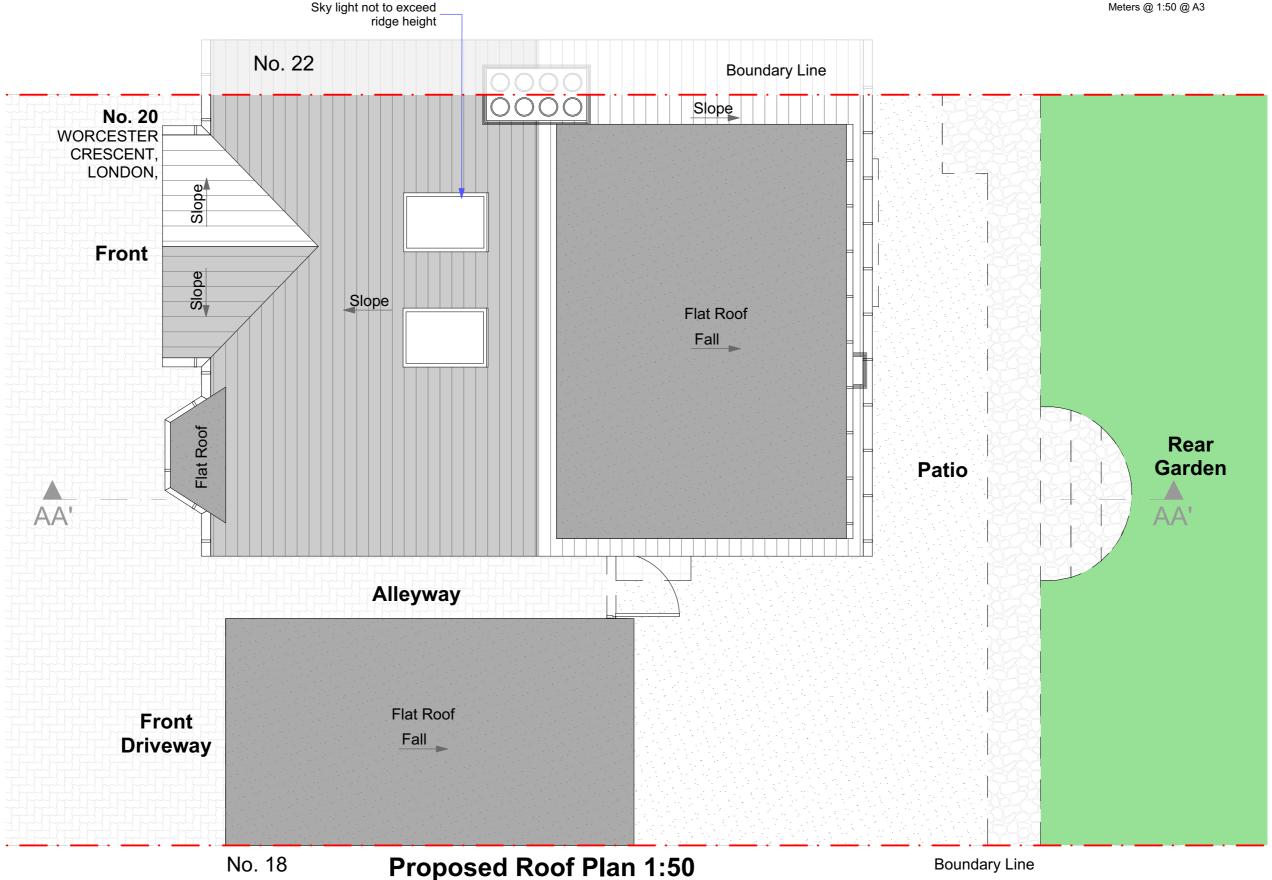

PLANNING ISSUE
Scale: 1:50@A3 Date: SEP 2024

Project Title:
PROPOSED DEVELOPMENT AT
20 WORCESTER CRESCENT, LONDON,
NW7 4LR

PROPOSED PLAN

Project no: Drawing no: PL08

E.mail:

contact@arkssdesign.co.uk Tel: 0208 0905070