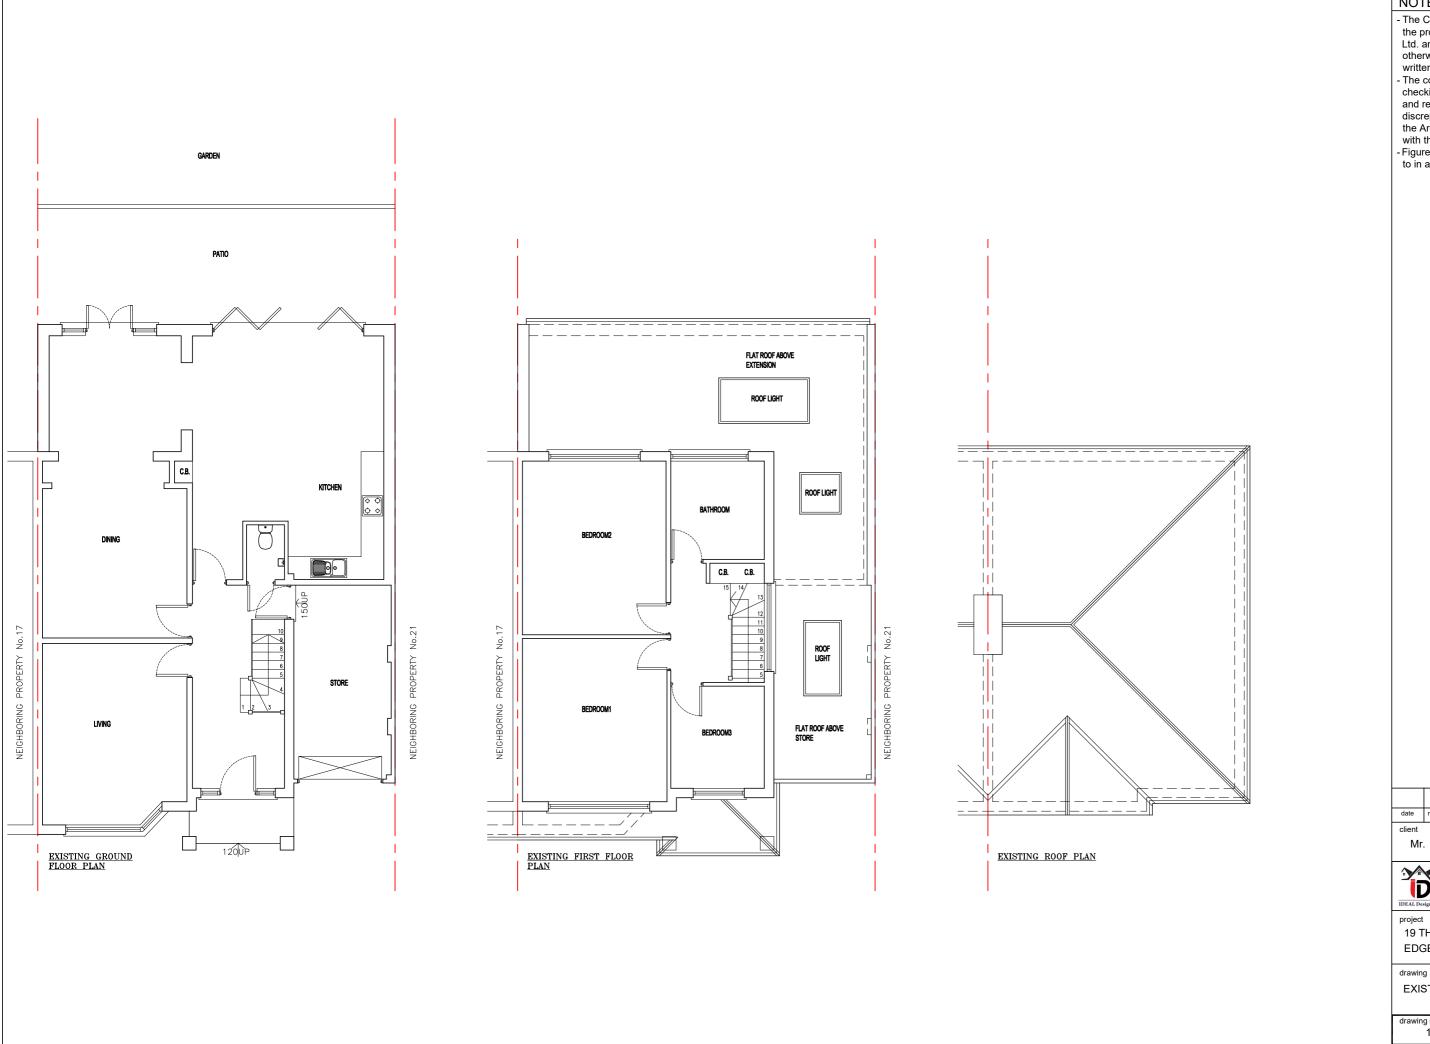

## NOTES

- The Copy right of this drawing is the property of IDEAL DESIGN Ltd. and must not be copied otherwise reproduced without written consent.
- The contractor is responsible for checking dimensions, tolerances and references. Any discrepancy to be verified with the Architect before proceeding
- with the works.

  Figured dimensions to be worked to in all cases.

| 500mm |      | 400mm | -    | 300mm | -                | 2m<br>2m<br>200mm | _       | 100mm | . 100mm  | 1:50             |
|-------|------|-------|------|-------|------------------|-------------------|---------|-------|----------|------------------|
|       | 9m   | -8m   | -    | -m    | -m-              | - 4m              | -<br>3m | - 2m  | -<br>-∄- | $\Gamma^{\circ}$ |
| 2000  | 1800 | 1600  | 1400 | 1200  | 1000             | 800mm             | 600mm   | 400mm | 200mm    | 1:20 0           |
| 20m   | 18m  | 16m   | -    | 12m   | 10<br>- 0<br>- m | - 8<br>- 8        |         | 4     | 2m       | 1: 200           |

revision/author/checker

Mr. TOBY HENRY JAMES

IDEAL DESIGN LTD.

19 THE DRIVE EDGEWARE HA8 8PS

EXISTING FLOOR PLANS

drawing no 19TD(21) rev A

scale @ A3 1:100 date 29/01/2025