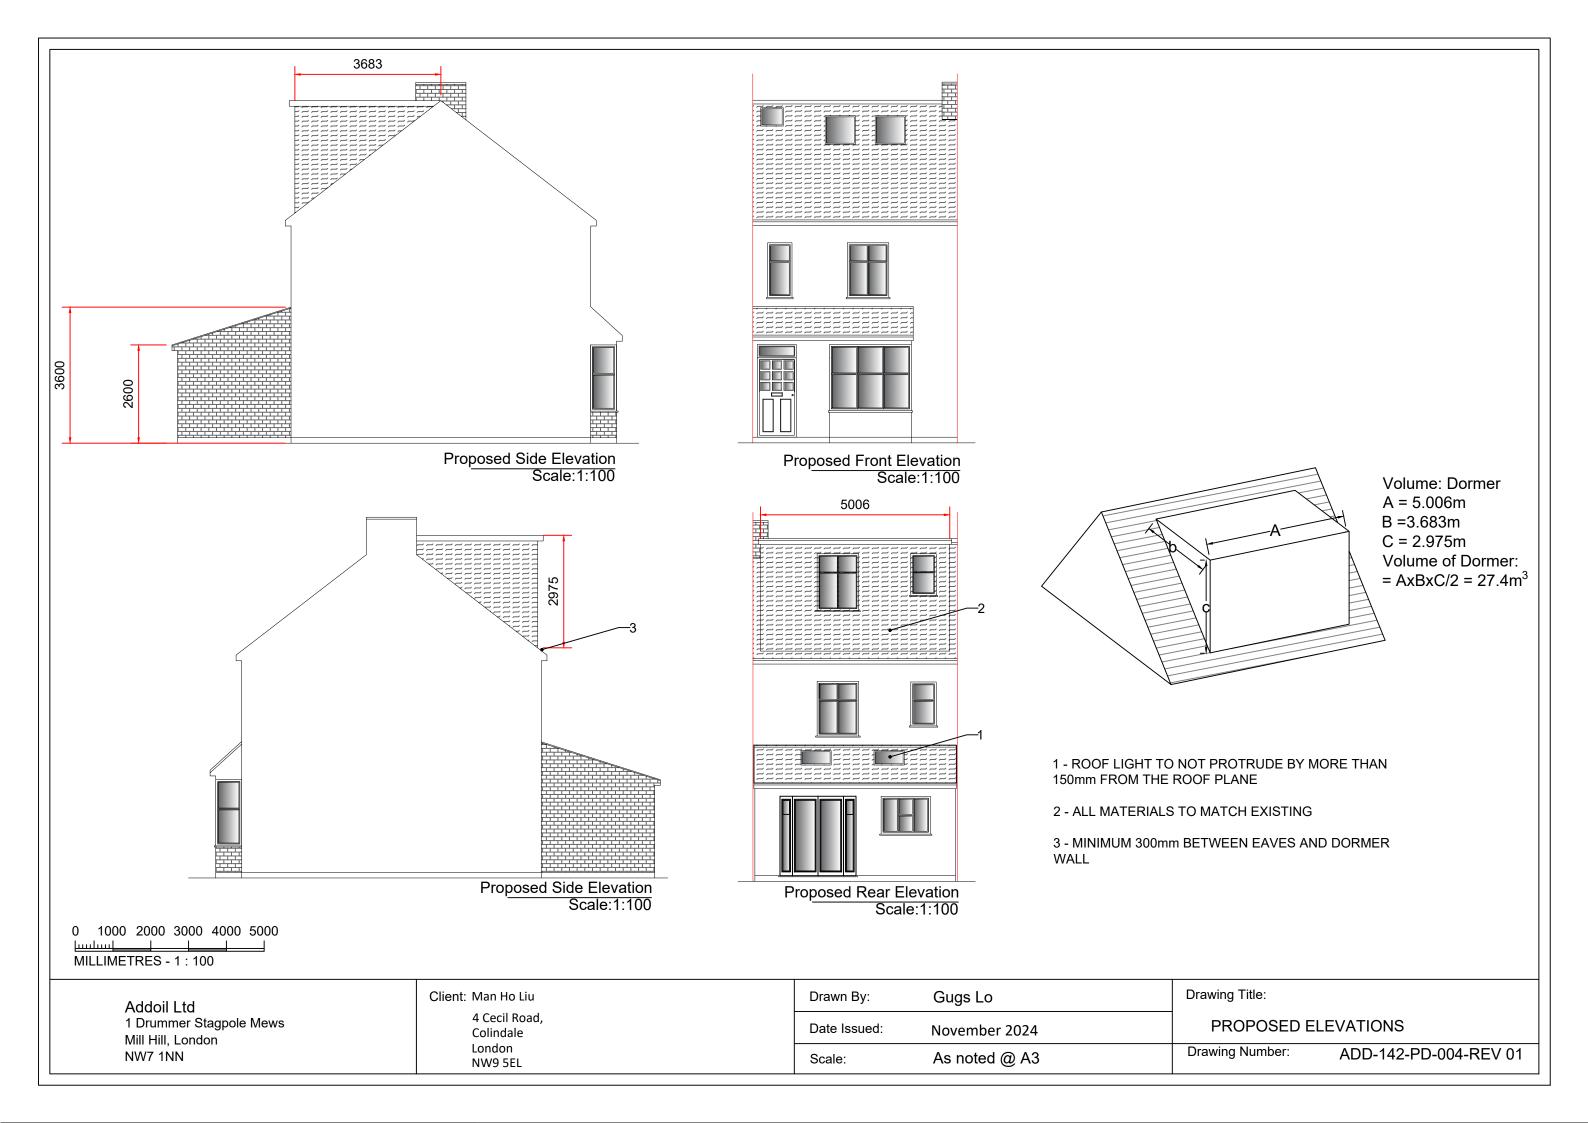

9 5EL | Drawn By:    | Gugs Lo             | Drav |
|-----------------------------------------------------------------------|-----------------------------------------------------------------------|--------------|---------------------|------|
|                                                                       |                                                                       | Date Issued: | November 2024       |      |
|                                                                       |                                                                       | Scale:       | As noted on drawing | Drav |



6

rawing Title:

BLOACKPLAN SCALE 1:500

14

4

3







NW9 5EL

Mill Hill, London NW7 1NN



PROPOSED PLANS

Drawing Number:

As noted @ A3

Scale:

ADD-142-PD-003-REV 01