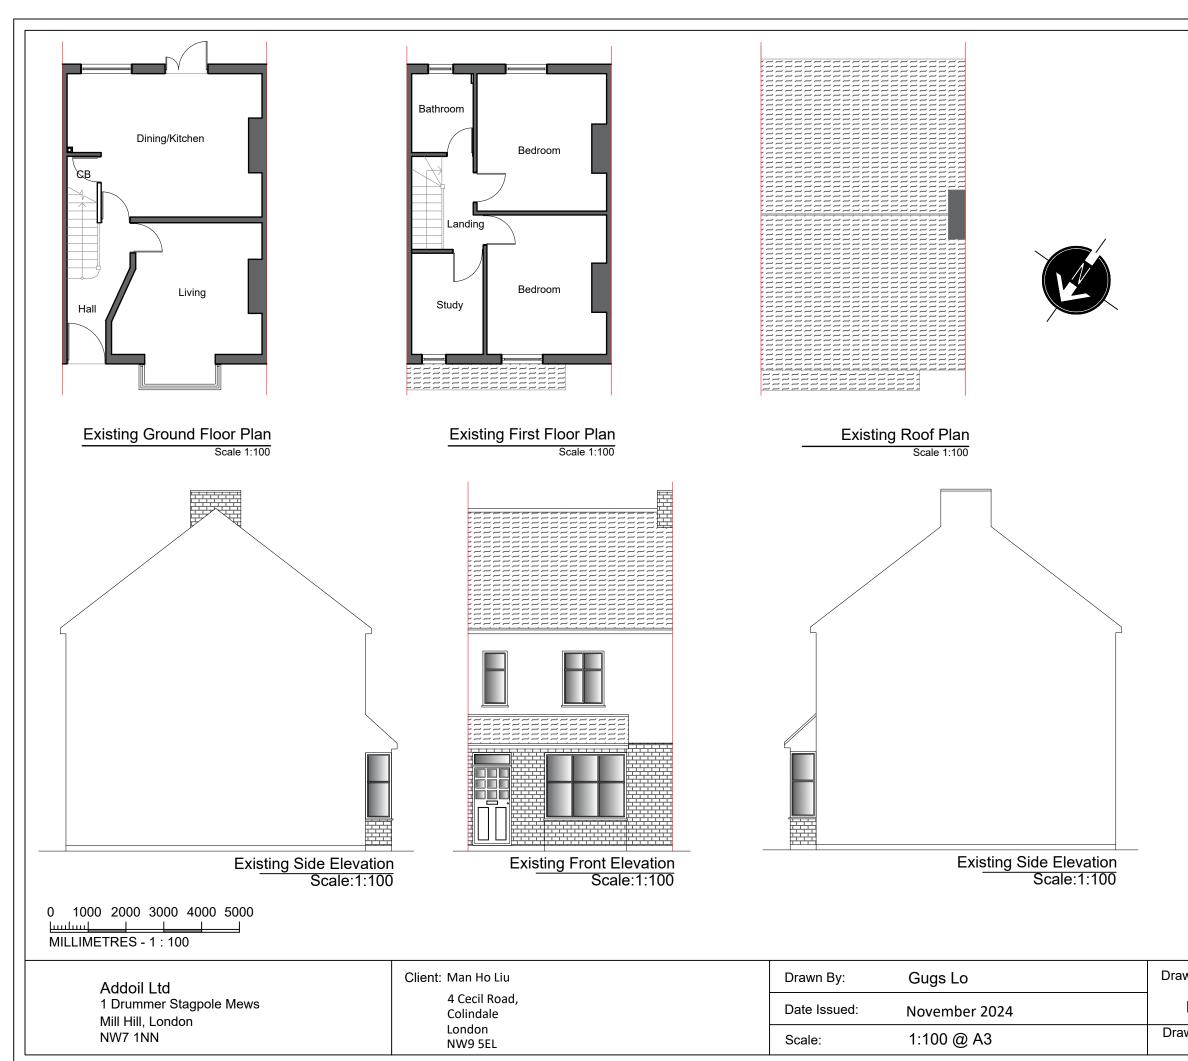

>1 Drummer Stagpole Mews<br>Mill Hill, London<br>NW7 1NN | Client: Man Ho Liu<br>4 Cecil Road,<br>Colindale<br>London<br>NW9 5EL | Drawn By:    | Gugs Lo             | Drav |
|-----------------------------------------------------------------------|-----------------------------------------------------------------------|--------------|---------------------|------|
|                                                                       |                                                                       | Date Issued: | November 2024       |      |
|                                                                       |                                                                       | Scale:       | As noted on drawing | Drav |



6

rawing Title:

BLOACKPLAN SCALE 1:500

14

4

3







NW9 5EL

Mill Hill, London NW7 1NN



PROPOSED PLANS

Drawing Number:

As noted @ A3

Scale:

ADD-142-PD-003-REV 01