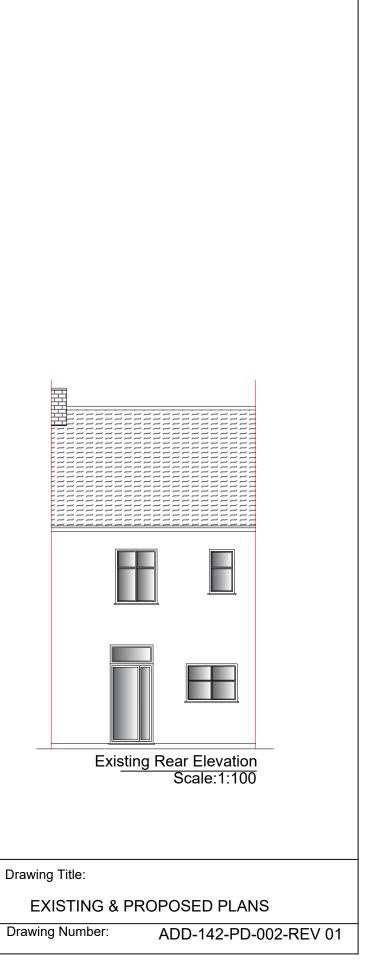

Drummer Stagpole Mews<br>Mill Hill, London<br>NW7 1NN | Client: Man Ho Liu<br>4 Cecil Road,<br>Colindale<br>London<br>NW9 5EL | Drawn By:    | Gugs Lo             | Drav |
|-----------------------------------------------------------------------|-----------------------------------------------------------------------|--------------|---------------------|------|
|                                                                       |                                                                       | Date Issued: | November 2024       |      |
|                                                                       |                                                                       | Scale:       | As noted on drawing | Drav |



6

rawing Title:

BLOACKPLAN SCALE 1:500

14

4

3







NW9 5EL

Mill Hill, London NW7 1NN



PROPOSED PLANS

Drawing Number:

As noted @ A3

Scale:

ADD-142-PD-003-REV 01