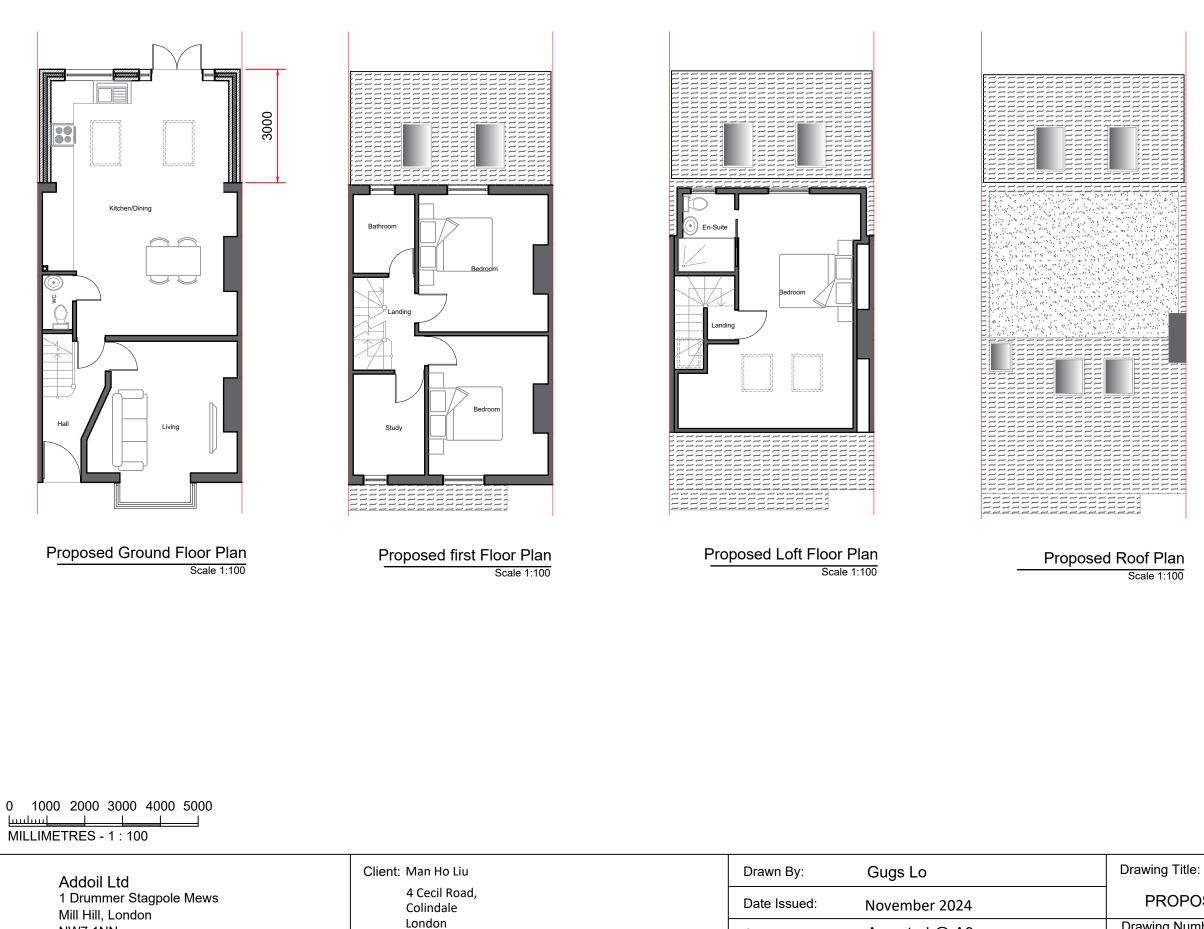

rummer Stagpole Mews<br>Mill Hill, London<br>NW7 1NN | Client: Man Ho Liu<br>4 Cecil Road,<br>Colindale<br>London<br>NW9 5EL | Drawn By:    | Gugs Lo             | Drav |
|-----------------------------------------------------------------------|-----------------------------------------------------------------------|--------------|---------------------|------|
|                                                                       |                                                                       | Date Issued: | November 2024       |      |
|                                                                       |                                                                       | Scale:       | As noted on drawing | Drav |



6

rawing Title:

BLOACKPLAN SCALE 1:500

14

4

3







NW9 5EL

Mill Hill, London NW7 1NN



PROPOSED PLANS

Drawing Number:

As noted @ A3

Scale:

ADD-142-PD-003-REV 01