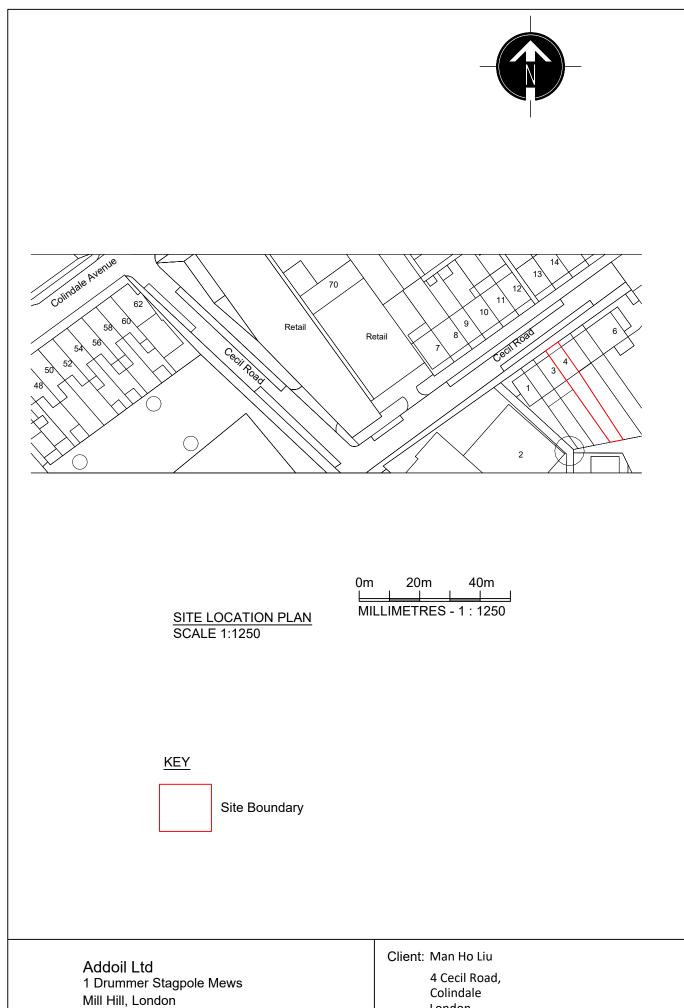

6

rawing Title:

BLOACKPLAN SCALE 1:500

14

4

3

NW9 5EL

Mill Hill, London NW7 1NN