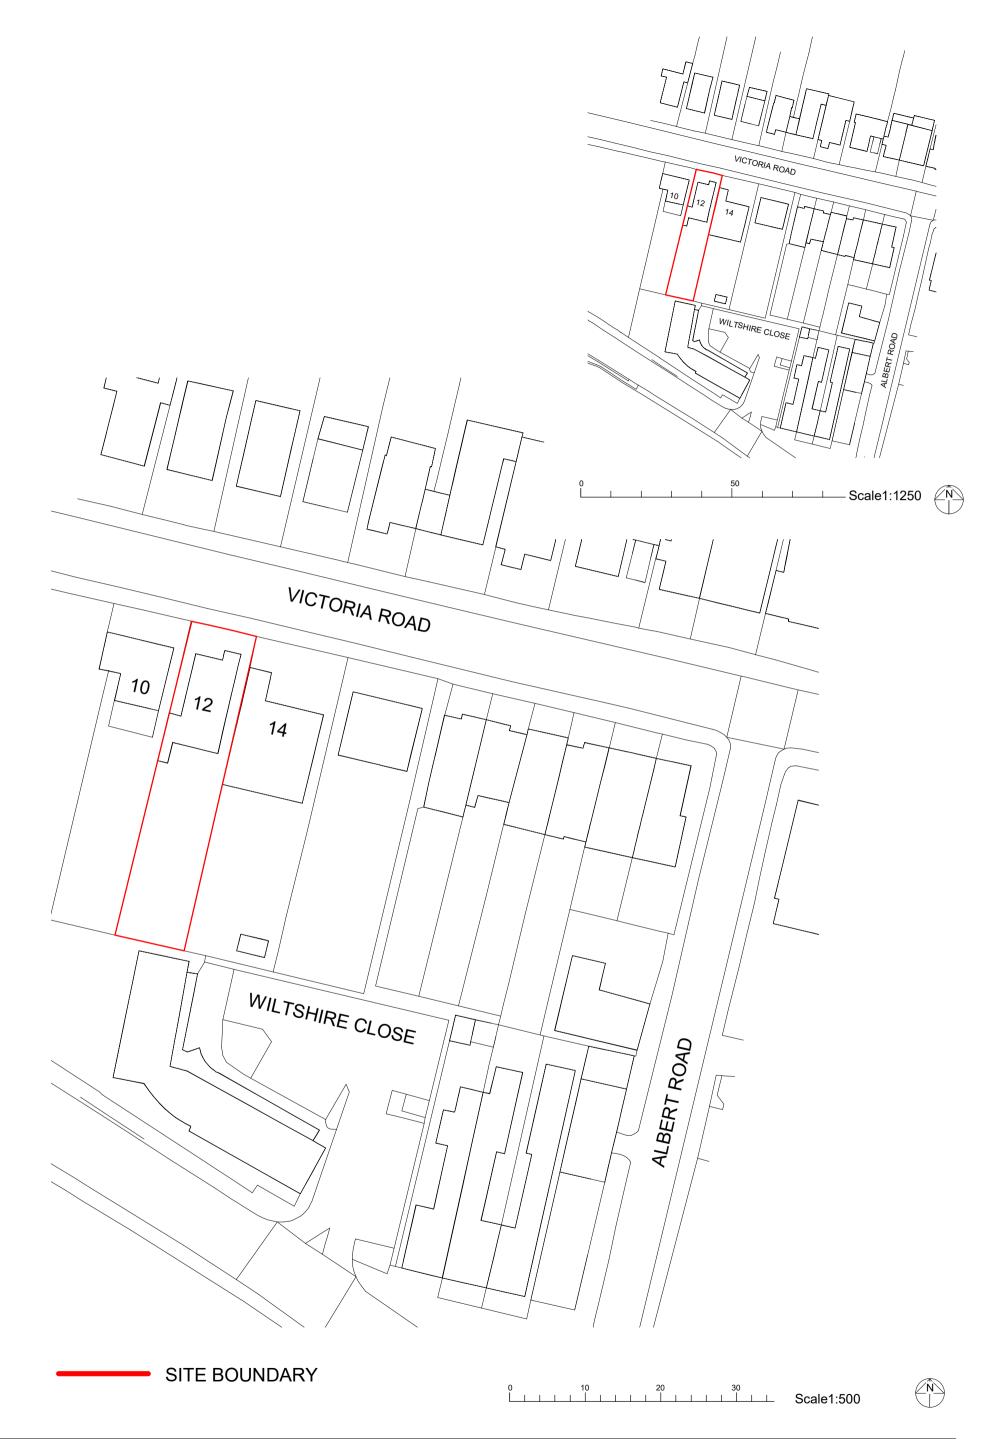

31 Kenerne Drive EN5 2NW www.rsarchitects.co.uk info@rsarchitects.co.uk

12 Victoria Road NW7 4SB **EAVR 1001** 

OS Map Scale 1:1250 & 1:500 @ A3

Planning 02/20/25 Author Checker

This drawing is the property of RS Architects and is not to be reproduced.