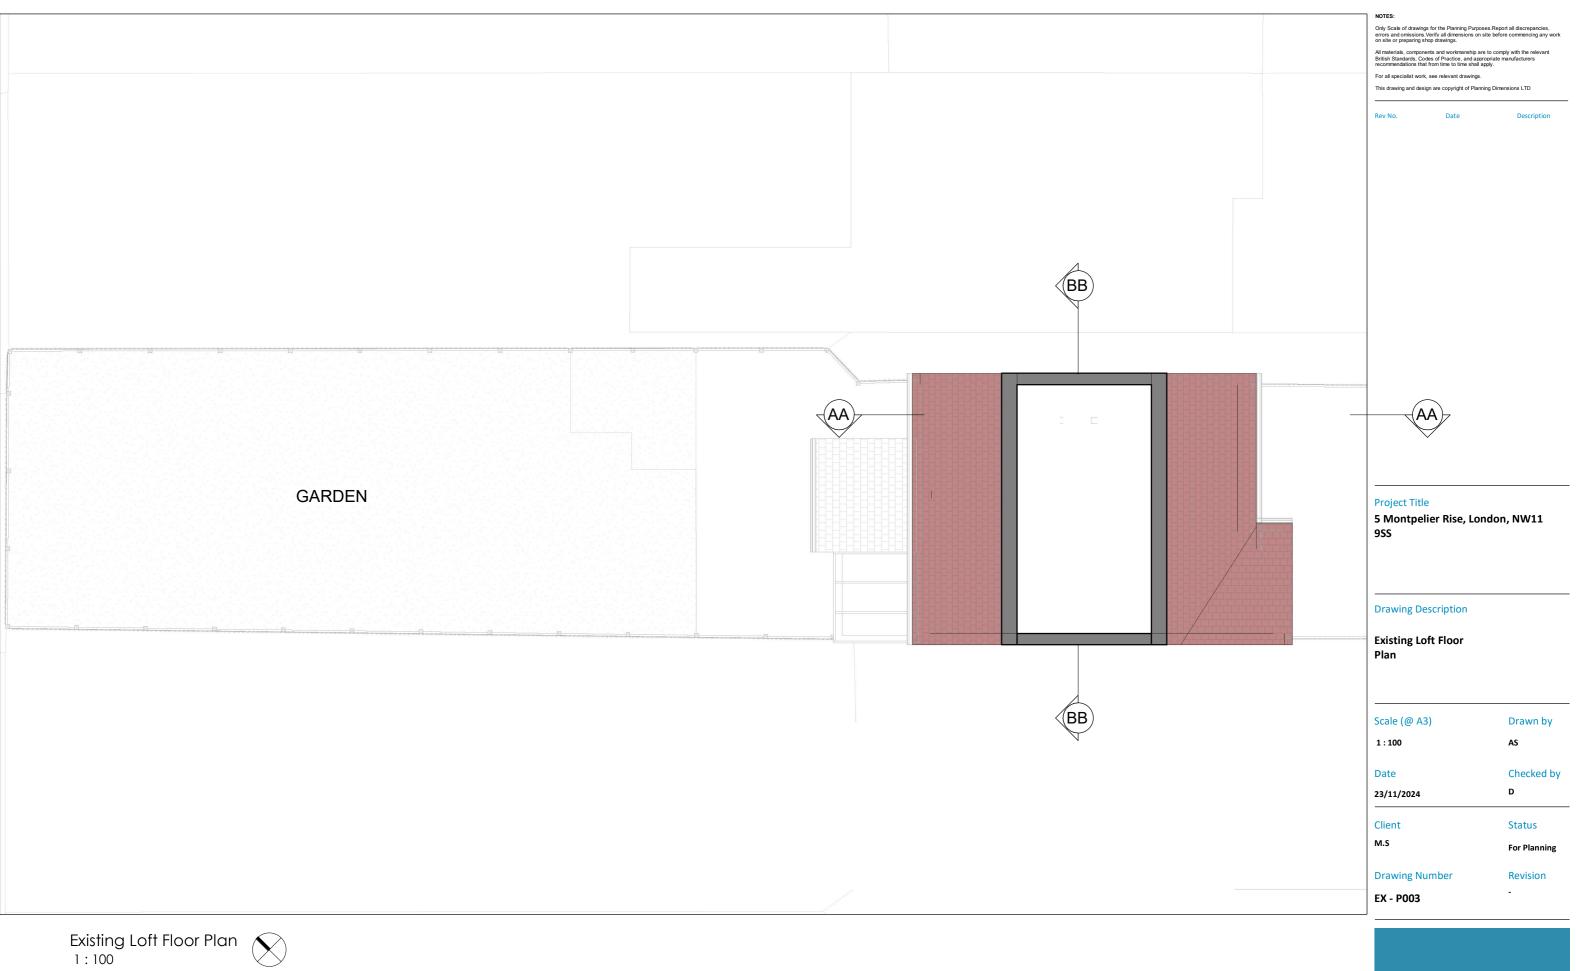

M.S

**Drawing Number** 

EX - E003

This drawing and design are copyright of Planning Dimensions LTD

8950 Roof Level Project Title 5 Montpelier Rise, London, NW11 **9SS** 5750 Loft Floor Level **Drawing Description Existing Side** Elevation 2 3100 First Floor Level Scale (@ A3) Drawn by AS

1:100

Ground Floor Level Date Checked by D

23/11/2024

Client M.S

Status For Planning

**Drawing Number** 

Revision

EX - E004