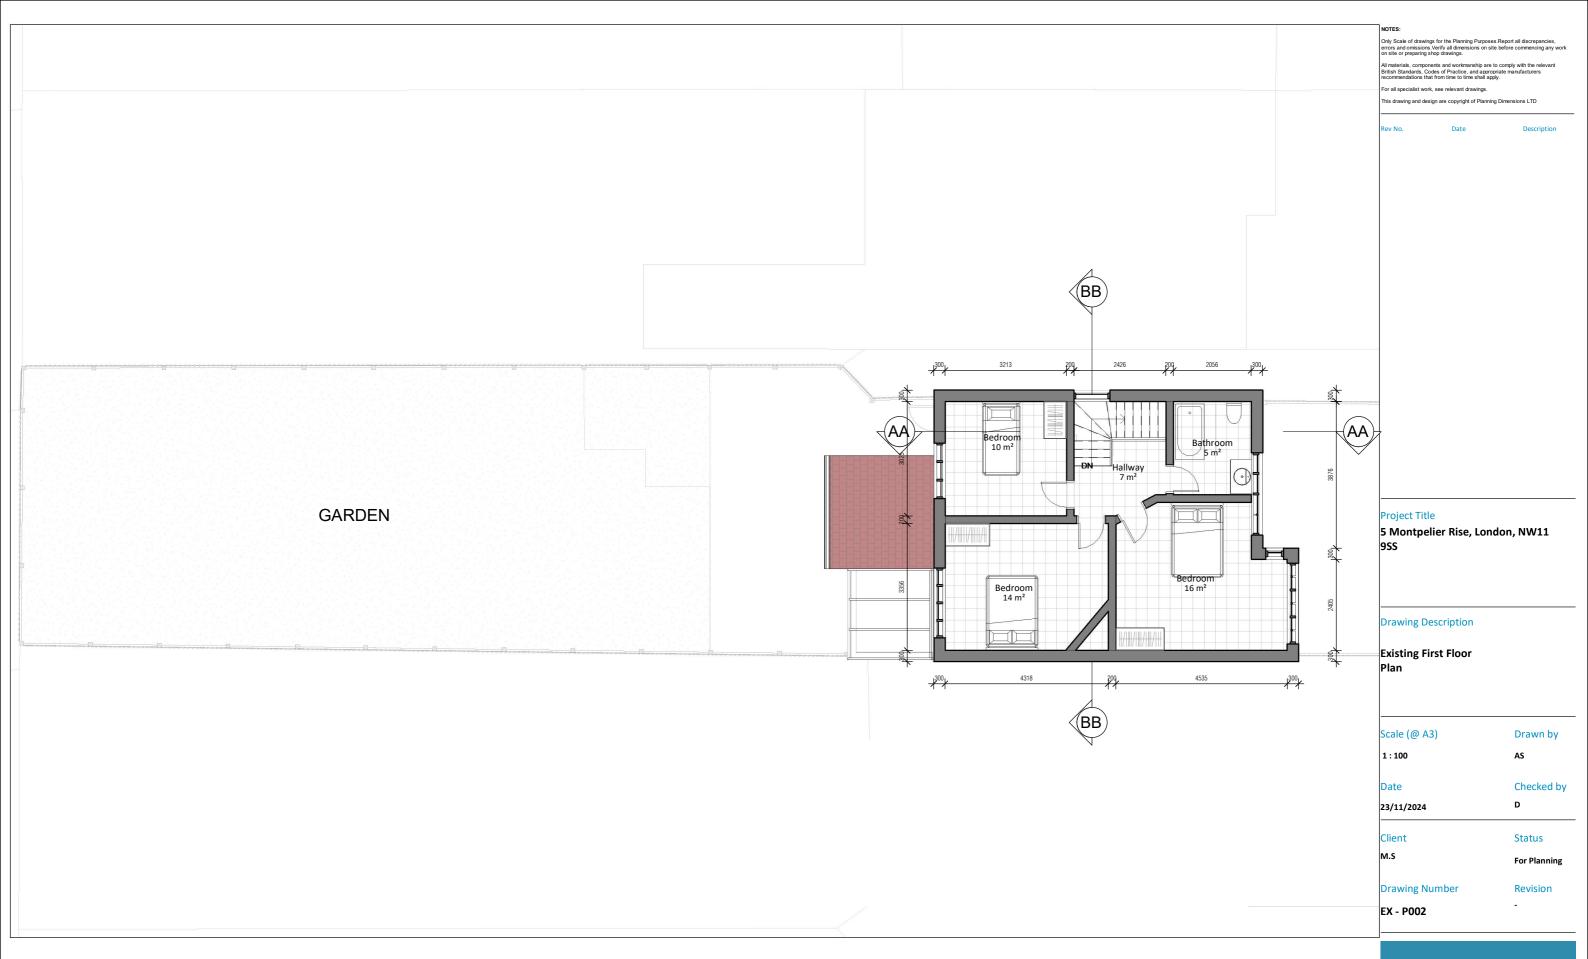

AS

EX - L003

info@pdimensions.co.uk www.pdimensions.co.uk 0208 076 9300 Unit 7 Hawthorn Business P 165 Granville Road NW2 2AZ

Existing Ground Floor Plan
1:100

GIA Floor Area : 64.2 m²

**Drawing Number** 

EX - P001