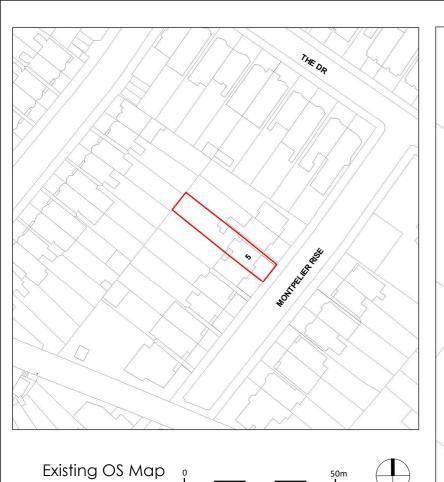

## Existing 3D Rear Side

Scale (@ A3) Drawn by AS Date Checked by 23/11/2024 Status M.S

**Drawing Number** Revision

For Planning

EX - 3D02

1:1250

Existing Location Plan 1:200

20m

**Project Title** 

5 Montpelier Rise, London, NW11 9SS

**Drawing Description** 

Existing Location Plan OS Map

Scale (@ A3)

As indicated

Date

23/11/2024