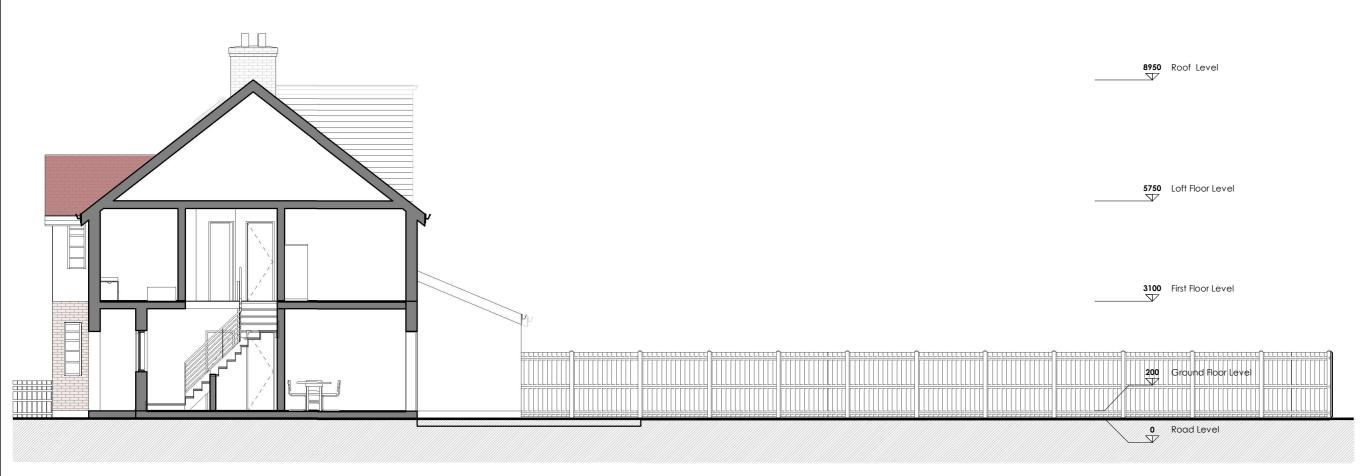

DIMENSIONS

Existing Side Elevation 2 1:100

Project Title

5 Montpelier Rise, London, NW11 **9SS** 

**Drawing Description** 

**Existing Section AA** 

Scale (@ A3)

Date

D 23/11/2024

Client M.S

Status For Planning

Drawn by

Checked by

Revision

AS

**Drawing Number** 

EX - S001

DIMENSIONS

NOTES:

Only Scale of drawings for the Planning Purposes.Report all discrepancies, errors and omissions. Verify all dimensions on site before commencing any w on site or preparing shop drawings.