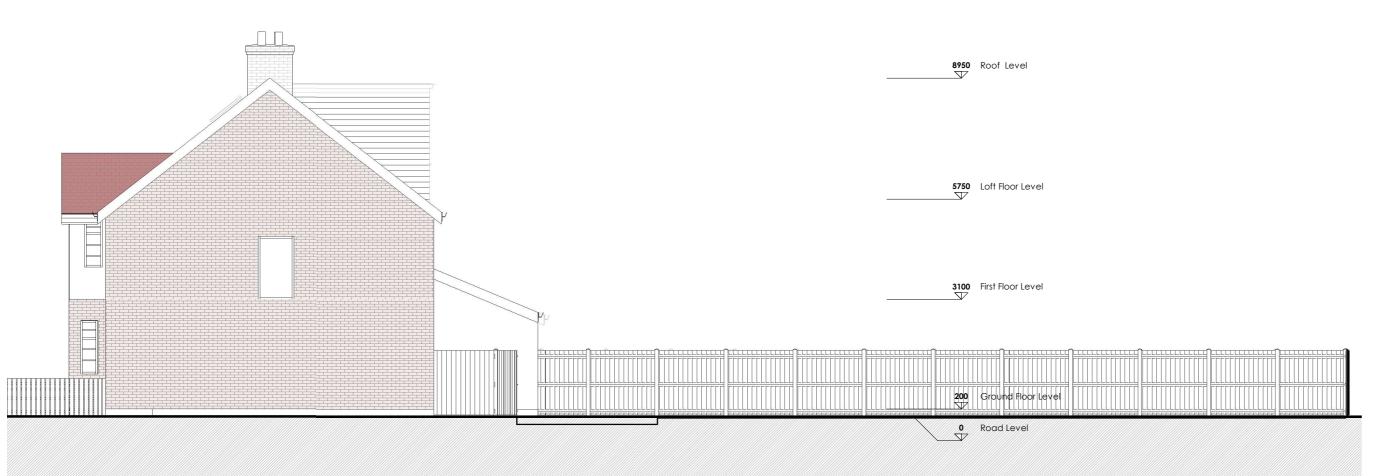

**Drawing Number** 

EX - E002

DIMENSIONS

This drawing and design are copyright of Planning Dimensions LTD

Project Title

5 Montpelier Rise, London, NW11 **9SS** 

**Drawing Description** 

**Existing Side** Elevation 1

Scale (@ A3)

Date

Checked by D

23/11/2024 Client

Status For Planning

Revision

AS

Drawn by

M.S

**Drawing Number** 

EX - E003

This drawing and design are copyright of Planning Dimensions LTD

8950 Roof Level Project Title 5 Montpelier Rise, London, NW11 **9SS** 5750 Loft Floor Level **Drawing Description Existing Side** Elevation 2 3100 First Floor Level Scale (@ A3) Drawn by AS