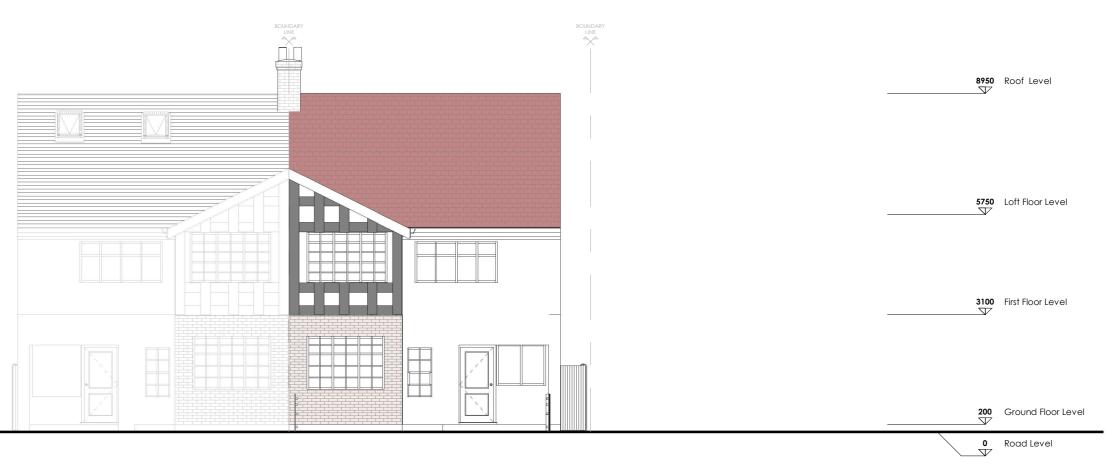

This drawing and design are copyright of Planning Dimensions LTD

**Project Title** 

5 Montpelier Rise, London, NW11 **9SS** 

**Drawing Description** 

**Existing Rear** Elevation

Scale (@ A3)

1:100

Date

23/11/2024

M.S

Status For Planning

Revision

AS

D

Drawn by

Checked by

**Drawing Number** 

EX - E002

DIMENSIONS

This drawing and design are copyright of Planning Dimensions LTD

Project Title

5 Montpelier Rise, London, NW11 **9SS** 

**Drawing Description** 

**Existing Side** Elevation 1