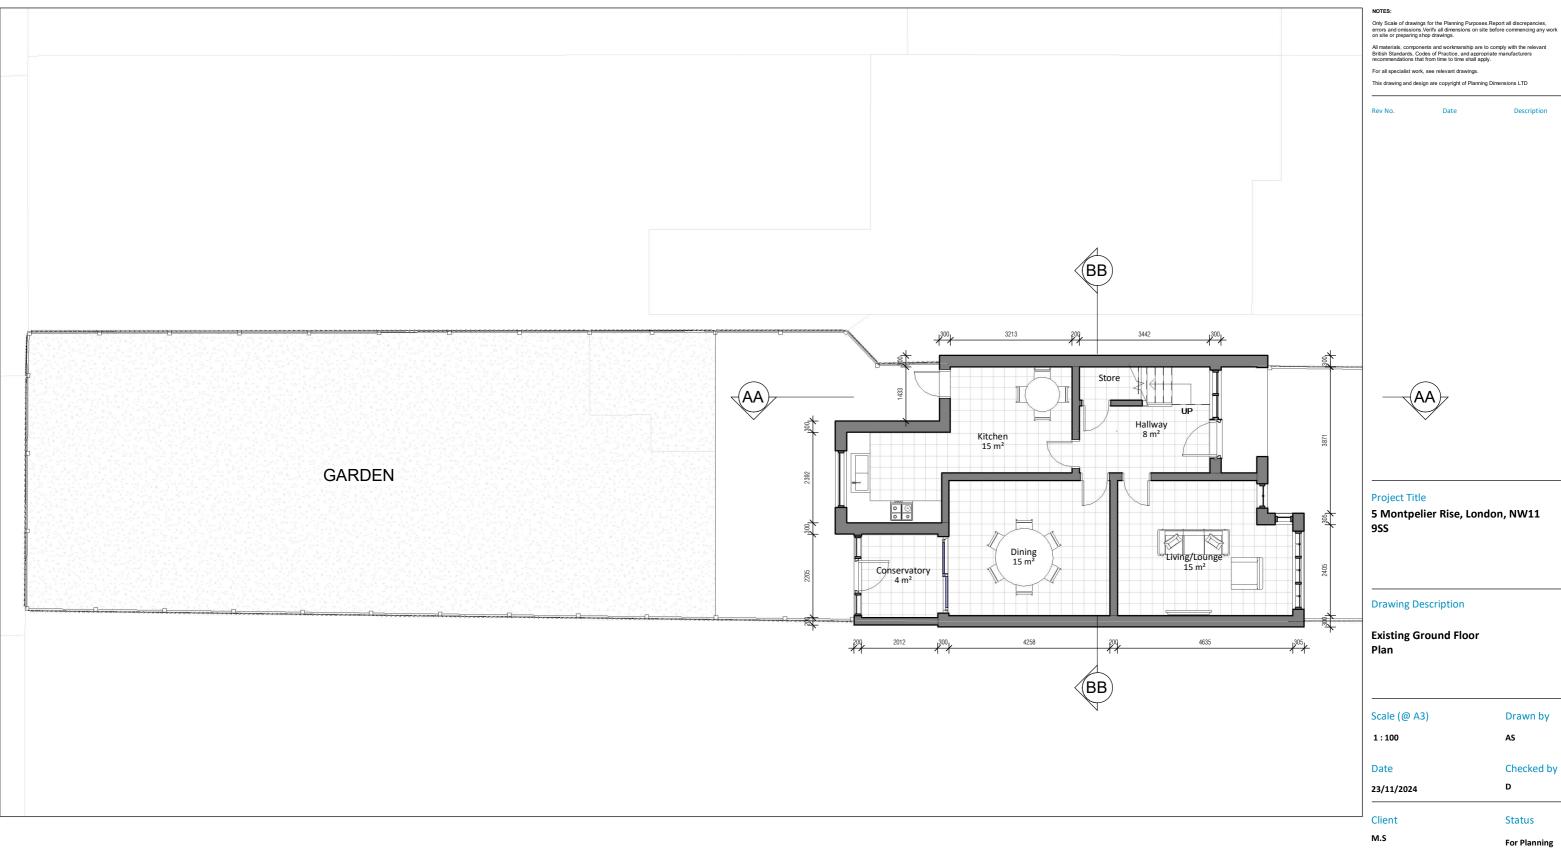

AS

EX - L003

info@pdimensions.co.uk www.pdimensions.co.uk 0208 076 9300 Unit 7 Hawthorn Business P 165 Granville Road NW2 2AZ

Existing Ground Floor Plan
1:100

GIA Floor Area : 64.2 m²

**Drawing Number** 

EX - P001