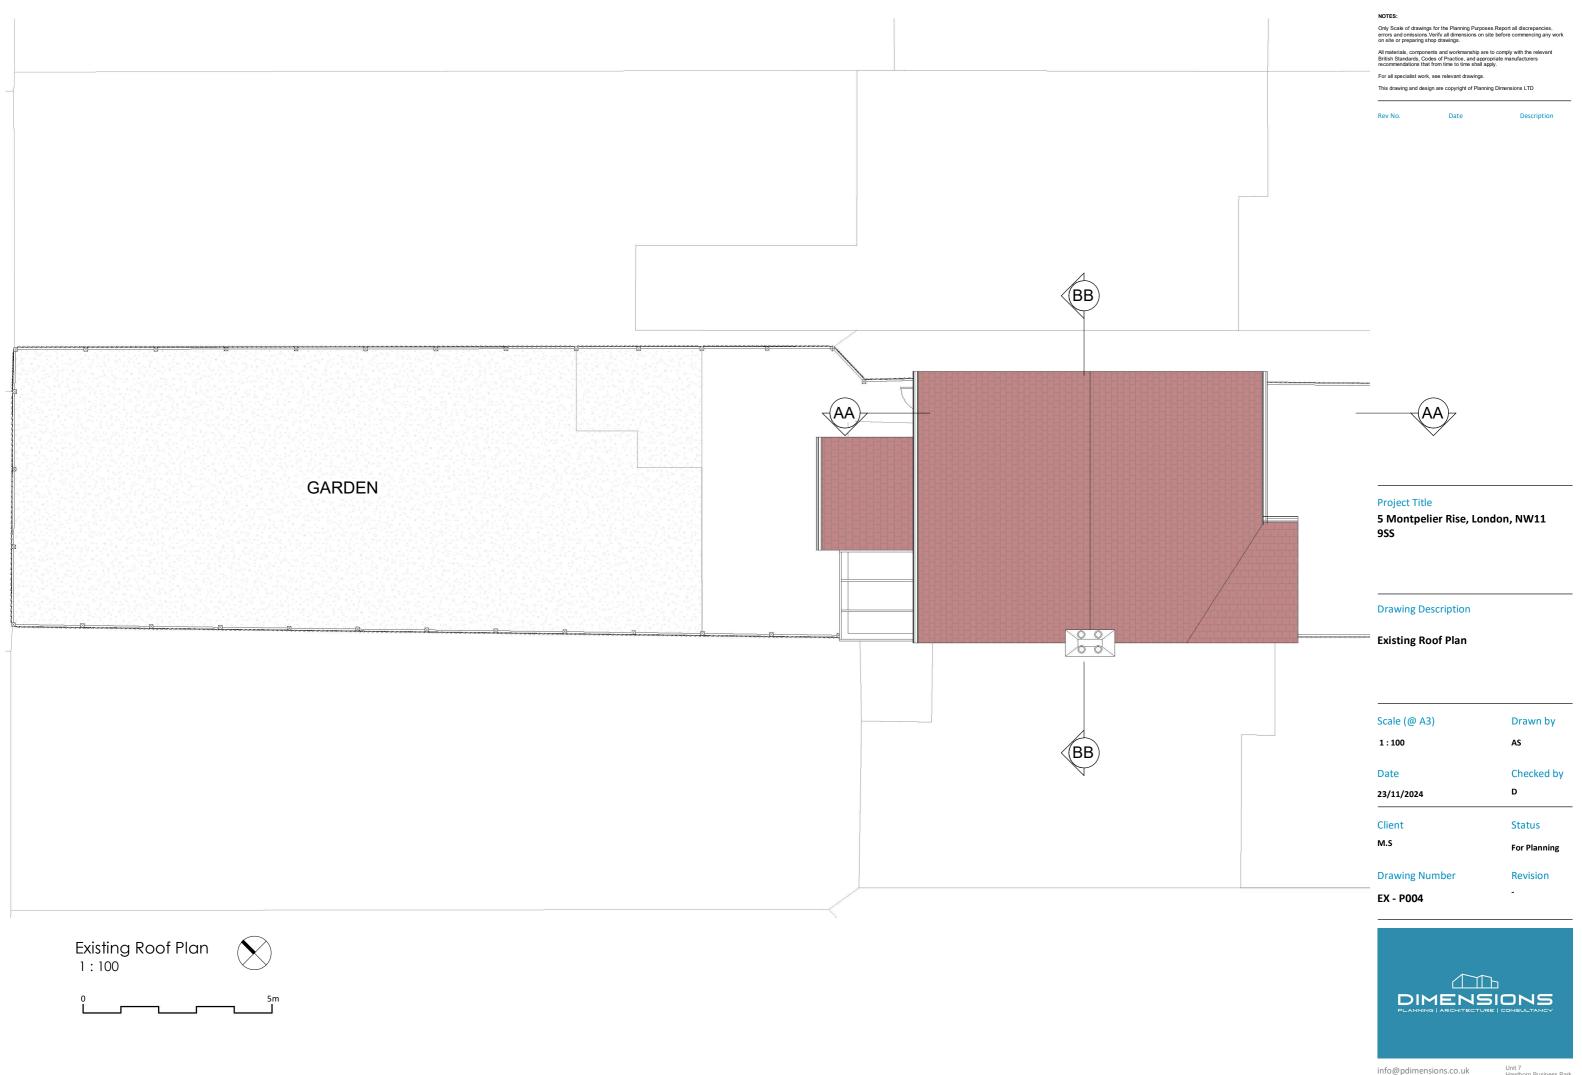

AS

EX - L003

info@pdimensions.co.uk www.pdimensions.co.uk 0208 076 9300 Unit 7 Hawthorn Business P 165 Granville Road NW2 2AZ

Existing Ground Floor Plan
1:100

GIA Floor Area : 64.2 m²

**Drawing Number** 

EX - P001