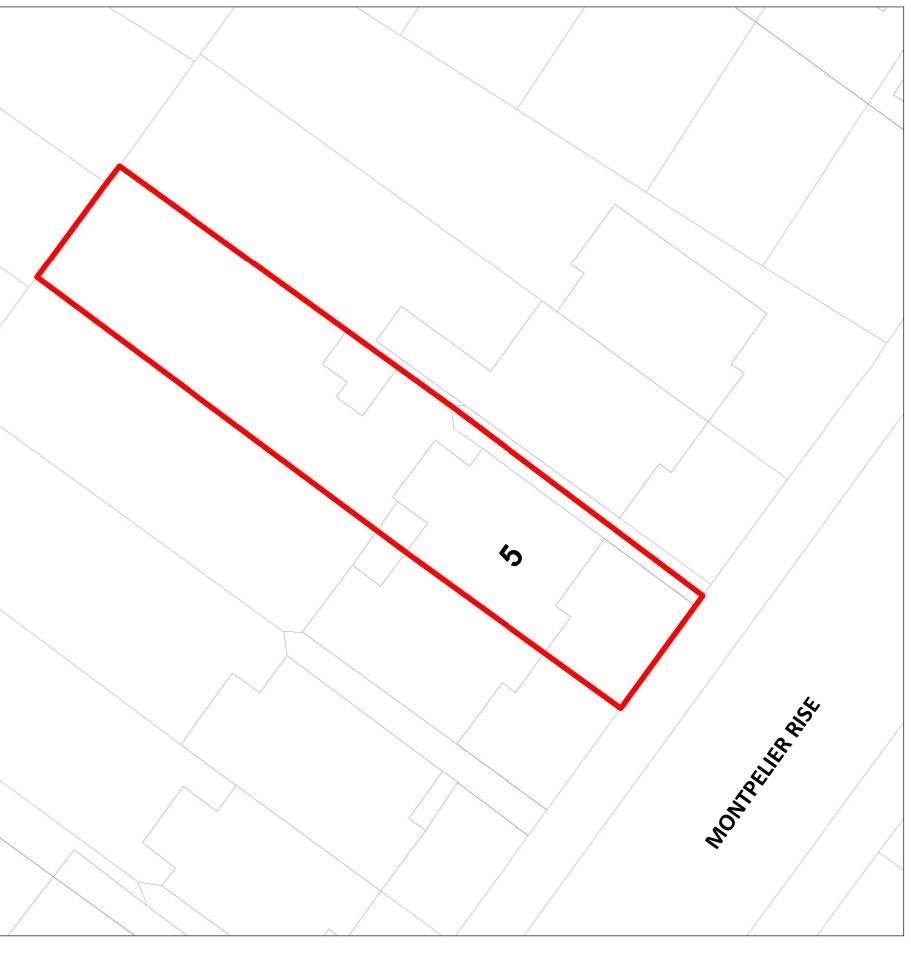

This drawing and design are copyright of Planning Dimension

Boundry Line: —

Schedule of Areas

Total Site Area: 287.4 m<sup>2</sup>

Existing Residential 119.7 m<sup>2</sup>

Existing Non- Residential 200.4 m<sup>2</sup>

**Project Title** 

5 Montpelier Rise, London, NW11 9SS

**Drawing Description** 

Existing Location Plan OS Map

Scale (@ A3)

As indicated

Date

23/11/2024

AS

EX - L003

info@pdimensions.co.uk www.pdimensions.co.uk 0208 076 9300 Unit 7 Hawthorn Business P 165 Granville Road NW2 2AZ

Existing Ground Floor Plan
1:100

GIA Floor Area : 64.2 m²

**Drawing Number** 

EX - P001