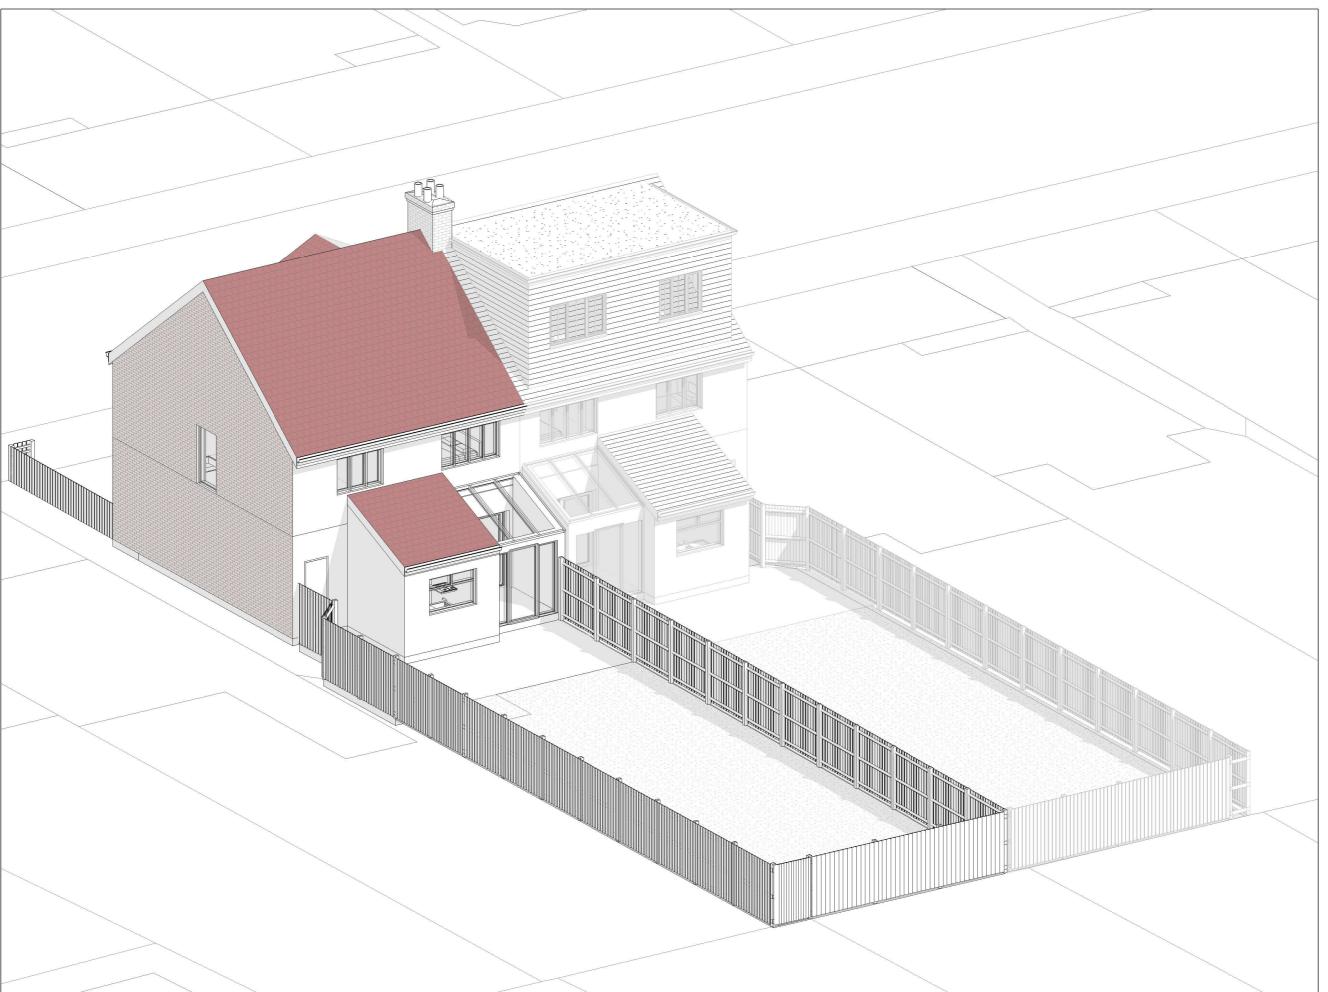

Existing 3D VIEW

Project Title

5 Montpelier Rise, London, NW11

**Drawing Description** 

Existing 3D

Scale (@ A3)

Drawn by AS

Checked by

Revision

Status For Planning

EX - 3D01

Existing 3D VIEW - REAR SIDE