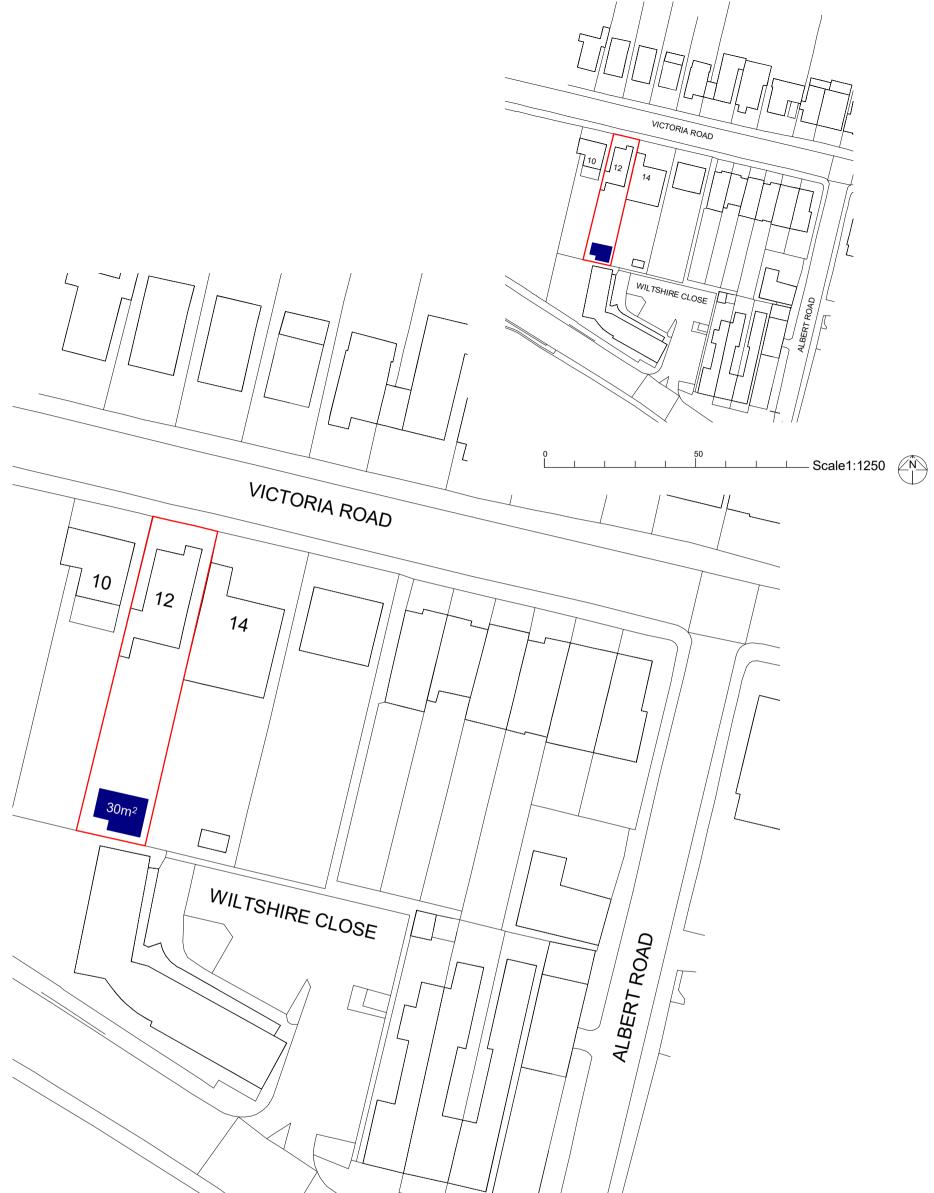

## SITE BOUNDARY

## PROPOSED OUTBUILDING - 30m<sup>2</sup> footprint complies with Permitted Development rules

ALL DRAWINGS ARE SUBJECT TO PLANNING AND BUILDING CONTROL APPROVAL. These drawings are designed for planning purposes and schematic overview of the design and are not intended for Building Control, Tender, or Construction purposes. Do not scale drawings, all dimensions and levels are to be checked and confirmed by contractor on site. All drawings and specifications are indicative, contractor must follow manufacturers' requirements, guidance, and recommendations for product application and installation. New staircases, windows and doors size to be confirmed by appointed specialists. These drawings are to be read in conjunction with all relevant Architects', Engineers' and other specialists' drawings and specifications.