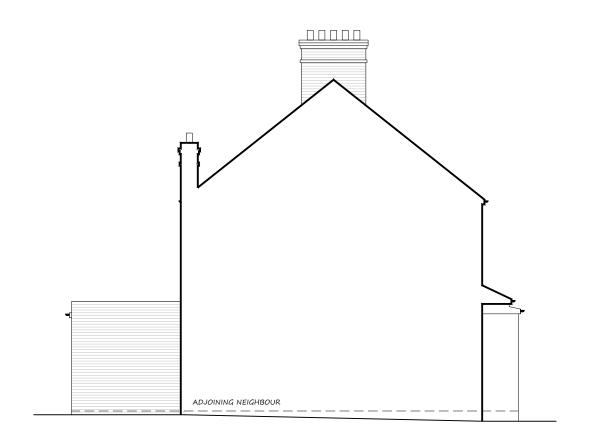

EXISTING SIDE ELEVATION 1:100



EXISTING SIDE ELEVATION 1:100

PEOASUS ARCHITECTURE & STENART MANAGEMENT & FLANNING SOLUTIONS ITO ACC NO RESPONSIBILITY FOR COST LOSSES, CLAMBE HOWSOEVER ARISING FROM THESE DRAWNING SECRETORION AND RELATE BULL COMPUNACE WITH THE CLEHT AND ANY AUTHORIZE USER (APPOINTED BUILDER) OF THE FOLLOWING STENART OF THE POLICY OF THE PURPOSE OF THE PURPOSE OF THE PURPOSE OF COORDINATON, ALL RELEVANT

COORDINATION, ALL RELEVANT PARTIES MUST CHECK THIS INFORMATION PRIOR TO DISCREPANCIES TO THE DESIGNE SECRETARIES THE DESIGNE SECRETARIES TO SECRETARIES THE DESIGNE SECRETARIES TO SECRETARIES THE DESIGN THE

CONSTRUCTION BY THE AF BUILDER TO ENSURE: ACCURACY, DO NOT SCALE FROM 1 DRAWINGS UNLESS FOR P

> 42 Annesley Avenue London NW9 5DY

DOCUMENT DATE 20 JANUARY 2024

DOC