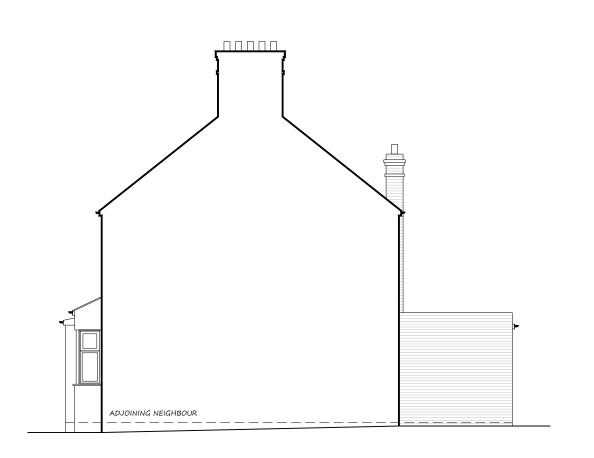

EXISTING SIDE ELEVATION 1:100

EXISTING SIDE ELEVATION 1:100

PEOASUS ARCHITECTURE & STENART MANAGEMENT & FLANNING SOLUTIONS ITO ACC NO RESPONSIBILITY FOR COST LOSSES, CLAMBE HOWSOEVER ARISING FROM THESE DRAWNING SECRETORION AND RELATE BULL COMPUNACE WITH THE CLEHT AND ANY AUTHORIZE USER (APPOINTED BUILDER) OF THE FOLLOWING STENART OF THE POLICY OF THE PURPOSE OF THE PURPOSE OF THE PURPOSE OF COORDINATON, ALL RELEVANT