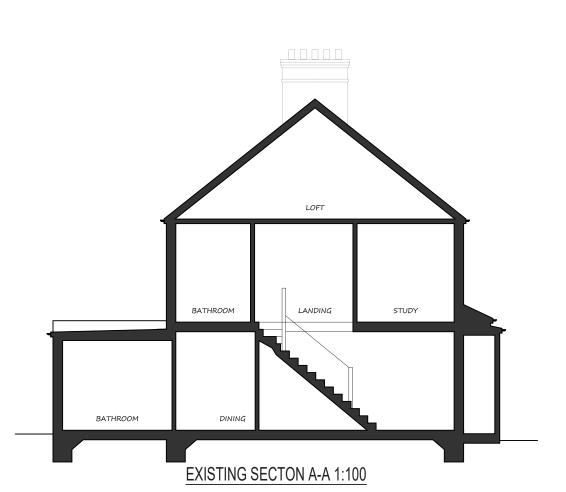

EXISTING SIDE ELEVATION 1:100



EXISTING SIDE ELEVATION 1:100

PEOASUS ARCHITECTURE & STENART MANAGEMENT & FLANNING SOLUTIONS ITO ACC NO RESPONSIBILITY FOR COST LOSSES, CLAMBE HOWSOEVER ARISING FROM THESE DRAWNING SECRETORION AND RELATE BULL COMPUNACE WITH THE CLEHT AND ANY AUTHORIZE USER (APPOINTED BUILDER) OF THE FOLLOWING STENART OF THE POLICY OF THE PURPOSE OF THE PURPOSE OF THE PURPOSE OF COORDINATON, ALL RELEVANT

COORDINATION, ALL RELEVANT PARTIES MUST CHECK THIS INFORMATION PRIOR TO DISCREPANCIES TO THE DESIGNE SECRETARIES THE DESIGNE SECRETARIES TO SECRETARIES THE DESIGNE SECRETARIES TO SECRETARIES THE DESIGN THE

CONSTRUCTION BY THE AF BUILDER TO ENSURE: ACCURACY, DO NOT SCALE FROM 1 DRAWINGS UNLESS FOR P

> 42 Annesley Avenue London NW9 5DY

DOCUMENT DATE 20 JANUARY 2024

D