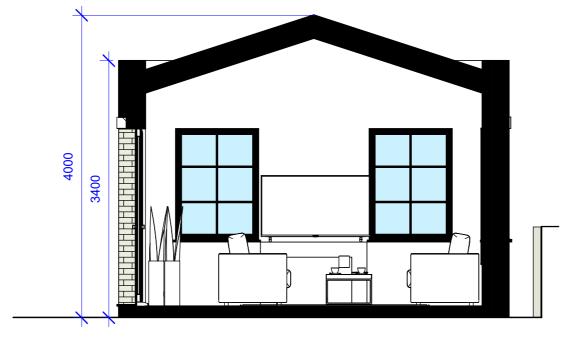

Cross section

| Rev                  | Descri                                                                                                                                                                 | otion    | Date   |  |  |
|----------------------|------------------------------------------------------------------------------------------------------------------------------------------------------------------------|----------|--------|--|--|
|                      |                                                                                                                                                                        |          |        |  |  |
|                      |                                                                                                                                                                        |          |        |  |  |
|                      |                                                                                                                                                                        |          |        |  |  |
|                      |                                                                                                                                                                        |          |        |  |  |
| Notes                |                                                                                                                                                                        |          |        |  |  |
| prior to<br>- Drawir | <ul> <li>All dimensions to be checked on site<br/>prior to consturction.</li> <li>Drawings for planning purposes only. Not<br/>to be used for construction.</li> </ul> |          |        |  |  |
| DRAW                 | ING TITLE                                                                                                                                                              |          |        |  |  |
| Propo                | sed sections                                                                                                                                                           | 6        |        |  |  |
| CLIEN                | IT                                                                                                                                                                     |          |        |  |  |
| Anton                | Antony Kintish                                                                                                                                                         |          |        |  |  |
| PROJ                 |                                                                                                                                                                        | ESS      |        |  |  |
|                      | Lowood House, Partingdale Lane,<br>London, NW7 1NS                                                                                                                     |          |        |  |  |
| SCAL                 | E                                                                                                                                                                      | DRAW     | NBY    |  |  |
| 1 : 50               | at A3                                                                                                                                                                  | AB       |        |  |  |
| DATE                 |                                                                                                                                                                        | CHEC     | (ED BY |  |  |
| Februa               | ary 2025                                                                                                                                                               | DD       |        |  |  |
| DRAW                 | ING NO.                                                                                                                                                                | LH - P-( | 08     |  |  |