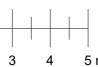

|              | CHECK             | KED BY  |
|   | Februa                                                                                                                                                                 | ary 2025     | DD                |         |
|   | DRAW                                                                                                                                                                   | /ING NO.     | LH - P-(          | )5      |
|   |                                                                                                                                                                        |              |                   |         |

### Proposed front elevation















| Description | Date        |
|-------------|-------------|
|             |             |
|             |             |
|             |             |
|             |             |
|             | Description |

### Notes

- All dimensions to be checked on site prior to construction.Drawings for planning purposes only. Not to be used for construction.

### DRAWING TITLE

Existing and proposed side elevation

### CLIENT

Antony Kintish

### PROJECT ADDRESS

Lowood House, Partingdale Lane, London, NW7 1NS

### SCALE

1 : 100 at A3

### DRAWN BY AB

CHECKED BY

DATE February 2025

DRAWING NO. LH - P-06

DD







| Rev                                                        | Descri                                                                | otion                         | Date