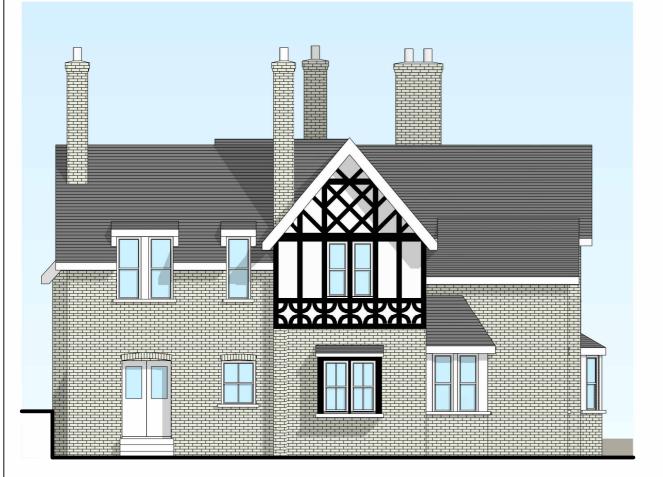

|              | CHECK             | KED BY  |
|   | Februa                                                                                                                                                                 | ary 2025     | DD                |         |
|   | DRAW                                                                                                                                                                   | /ING NO.     | LH - P-(          | )5      |
|   |                                                                                                                                                                        |              |                   |         |

### Proposed front elevation















| Description | Date        |
|-------------|-------------|
|             |             |
|             |             |
|             |             |
|             |             |
|             | Description |

### Notes

- All dimensions to be checked on site prior to construction.Drawings for planning purposes only. Not to be used for construction.

### DRAWING TITLE

Existing and proposed side elevation

### CLIENT

Antony Kintish

### PROJECT ADDRESS

Lowood House, Partingdale Lane, London, NW7 1NS

### SCALE

1 : 100 at A3

### DRAWN BY AB

CHECKED BY

DATE February 2025

DRAWING NO. LH - P-06

DD







| Rev                                                        | Descri                                                                | otion                         | Date