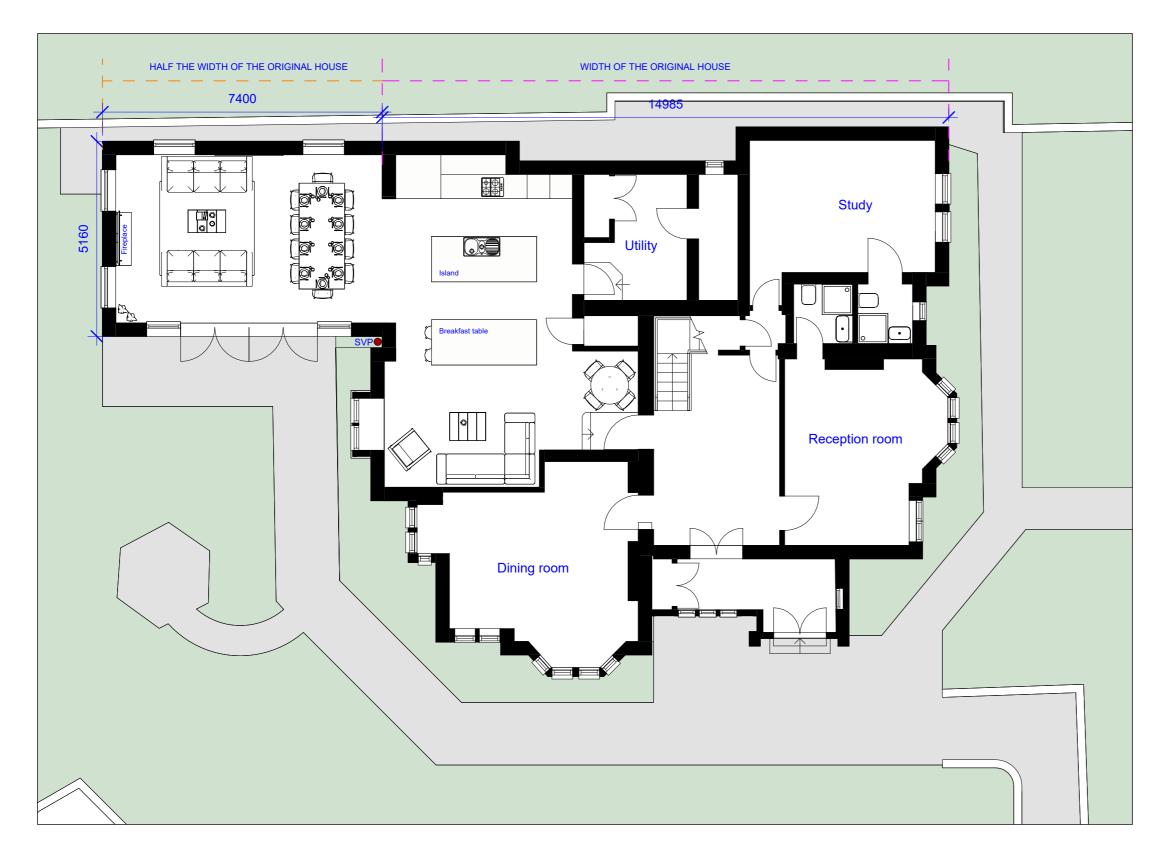

### Proposed ground floor plan

| Rev                                                | Descri                                                                | otion      | Date  |  |  |
|----------------------------------------------------|-----------------------------------------------------------------------|------------|-------|--|--|
|                                                    |                                                                       |            |       |  |  |
|                                                    |                                                                       |            |       |  |  |
|                                                    |                                                                       |            |       |  |  |
|                                                    |                                                                       |            |       |  |  |
| Notes                                              |                                                                       |            |       |  |  |
| prior to<br>- Drawir                               | ensions to be<br>consturction.<br>ngs for planning<br>ed for construc | ) purposes |       |  |  |
| DRAW                                               | ING TITLE                                                             |            |       |  |  |
| Propo                                              | sed ground                                                            | floor plan | I     |  |  |
| CLIEN                                              | CLIENT                                                                |            |       |  |  |
| Antony                                             | y Kintish                                                             |            |       |  |  |
| PROJECT ADDRESS                                    |                                                                       |            |       |  |  |
| Lowood House, Partingdale Lane,<br>London, NW7 1NS |                                                                       |            |       |  |  |
| SCAL                                               | SCALE DRAWN BY                                                        |            |       |  |  |
| 1 : 10                                             | 1 : 100 at A3 AB                                                      |            |       |  |  |
| DATE                                               |                                                                       | CHECK      | ED BY |  |  |
| Februa                                             | ary 2025                                                              | DD         |       |  |  |
| DRAW                                               | ING NO.                                                               | LH - P-(   | )2    |  |  |