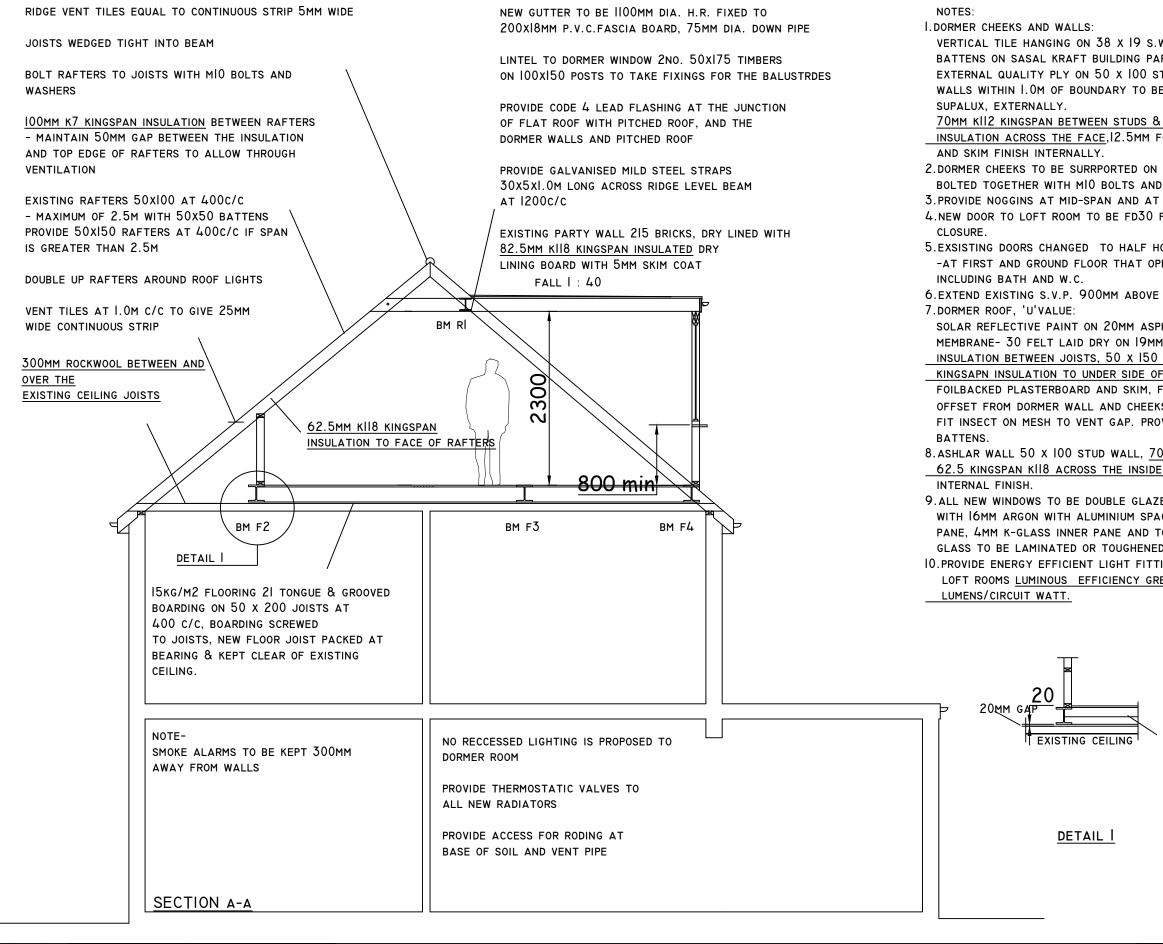

| CHECKED:<br>DRAWN: | DATE: DEC 2022 | DRAWING TITLE:<br>SECTION A-A |  |
|--------------------|----------------|-------------------------------|--|
| DRAWING NUMBER:    | 5              |                               |  |

|                          | COPYRIGH<br>CONTRACT                                                                                                                                                                                                   | IT<br>TOR MUST CONFIRM SITE DIMENSION | IS BEFORE COMMENCEMENT |  |  |  |  |
|--------------------------|------------------------------------------------------------------------------------------------------------------------------------------------------------------------------------------------------------------------|---------------------------------------|------------------------|--|--|--|--|
|                          | OF WORK.                                                                                                                                                                                                               |                                       |                        |  |  |  |  |
|                          | THIS DRAWING OR DESIGN IS THE COPYRIGHT AND MAY NOT BE<br>REPRODUCED WITHOUT WRITTEN CONSENT.<br>CONTRACTOR RESPONSIBLE FOR CORRECT SETTING OUT ON SITE. ANY<br>DISCREPANCIES TO BE NOTED TO THE DESIGNER IMMEDIATELY. |                                       |                        |  |  |  |  |
| S.W.                     |                                                                                                                                                                                                                        |                                       |                        |  |  |  |  |
| paper on 12mm            | MARKED                                                                                                                                                                                                                 |                                       |                        |  |  |  |  |
| ) studs at 400c/c.       | Α                                                                                                                                                                                                                      | -TO SUIT BUILDING CONTROL             |                        |  |  |  |  |
| BE LINED WITH 6MM        | В                                                                                                                                                                                                                      | -NOTE 8 AMENDED                       | 51.7.22                |  |  |  |  |
|                          |                                                                                                                                                                                                                        |                                       |                        |  |  |  |  |
| s & 62.5mm kingspan      |                                                                                                                                                                                                                        |                                       |                        |  |  |  |  |
| M FOIL BACKED PLASTE     |                                                                                                                                                                                                                        | חפ                                    |                        |  |  |  |  |
| I TOTE BROKED TEROTE     | NBOAN                                                                                                                                                                                                                  |                                       |                        |  |  |  |  |
| AN BOURLE DAFTERS        |                                                                                                                                                                                                                        |                                       |                        |  |  |  |  |
| ON DOUBLE RAFTERS,       | . / .                                                                                                                                                                                                                  |                                       |                        |  |  |  |  |
| AND WASHERS AT 9000      |                                                                                                                                                                                                                        |                                       |                        |  |  |  |  |
| AT SUPPORT OF JOISTS.    |                                                                                                                                                                                                                        |                                       |                        |  |  |  |  |
| 0 FIRE RESISTING, WIT    | Ή                                                                                                                                                                                                                      |                                       |                        |  |  |  |  |
|                          |                                                                                                                                                                                                                        |                                       |                        |  |  |  |  |
| F HOUR FIRE DOORS FD     | 50                                                                                                                                                                                                                     |                                       |                        |  |  |  |  |
| OPEN ONTO STAIRS         |                                                                                                                                                                                                                        |                                       |                        |  |  |  |  |
|                          |                                                                                                                                                                                                                        |                                       |                        |  |  |  |  |
| VE DORMER WINDOW.        |                                                                                                                                                                                                                        |                                       |                        |  |  |  |  |
|                          |                                                                                                                                                                                                                        |                                       |                        |  |  |  |  |
| ASPHALT ON SEPARATIN     | ١G                                                                                                                                                                                                                     |                                       |                        |  |  |  |  |
| OMM MARINE PLY, 100M     |                                                                                                                                                                                                                        | KINGSPAN                              |                        |  |  |  |  |
|                          |                                                                                                                                                                                                                        |                                       |                        |  |  |  |  |
| 50 AT 400C/C, AND 6      |                                                                                                                                                                                                                        | UL.JMM KIIO                           |                        |  |  |  |  |
| OF THE JOISTS, 12.5M     |                                                                                                                                                                                                                        |                                       |                        |  |  |  |  |
| 1, FASCIA BOARD TO BI    |                                                                                                                                                                                                                        |                                       |                        |  |  |  |  |
| EEKS BY 25MM ( 3 SI      |                                                                                                                                                                                                                        |                                       |                        |  |  |  |  |
| provide 50 x 50 cros     | S                                                                                                                                                                                                                      |                                       |                        |  |  |  |  |
|                          |                                                                                                                                                                                                                        |                                       |                        |  |  |  |  |
| 70mm kingspan kll2       | ветwе                                                                                                                                                                                                                  | EN THE STUDS A                        | ND                     |  |  |  |  |
| DE FACE OF THE STUD      | s.12.5                                                                                                                                                                                                                 | MM KNAUF WALL                         | BOARD                  |  |  |  |  |
|                          | 1 OPTIWHITE OUTER<br><u>ALUE OF 1.4W/M2K,</u><br>NCE WITH BS6206<br>OFT                                                                                                                                                |                                       |                        |  |  |  |  |
| AZED PVC-U OR TIMBER     |                                                                                                                                                                                                                        | MES                                   |                        |  |  |  |  |
|                          |                                                                                                                                                                                                                        |                                       |                        |  |  |  |  |
|                          |                                                                                                                                                                                                                        |                                       |                        |  |  |  |  |
|                          |                                                                                                                                                                                                                        |                                       |                        |  |  |  |  |
|                          | IIH BS                                                                                                                                                                                                                 | 50200                                 |                        |  |  |  |  |
| ITTING TO NEW LOFT       |                                                                                                                                                                                                                        |                                       |                        |  |  |  |  |
| greater than 75          |                                                                                                                                                                                                                        |                                       |                        |  |  |  |  |
|                          |                                                                                                                                                                                                                        |                                       |                        |  |  |  |  |
|                          |                                                                                                                                                                                                                        |                                       |                        |  |  |  |  |
|                          |                                                                                                                                                                                                                        |                                       |                        |  |  |  |  |
|                          |                                                                                                                                                                                                                        |                                       |                        |  |  |  |  |
|                          |                                                                                                                                                                                                                        |                                       |                        |  |  |  |  |
|                          |                                                                                                                                                                                                                        |                                       |                        |  |  |  |  |
| SOFT WOOD PACKIN         | G BET                                                                                                                                                                                                                  | WEEN JOISTS                           |                        |  |  |  |  |
|                          |                                                                                                                                                                                                                        |                                       |                        |  |  |  |  |
| 50 x 200 joists 4        | ат 40                                                                                                                                                                                                                  | Ос/с wiтн                             |                        |  |  |  |  |
| $\succ$ 100mm mineral wo | OL ON                                                                                                                                                                                                                  | CHICKEN WIRE M                        | ESH,                   |  |  |  |  |
| density 15kg/m3          |                                                                                                                                                                                                                        |                                       | ,                      |  |  |  |  |
|                          |                                                                                                                                                                                                                        |                                       |                        |  |  |  |  |
|                          |                                                                                                                                                                                                                        |                                       |                        |  |  |  |  |
|                          |                                                                                                                                                                                                                        |                                       |                        |  |  |  |  |
|                          |                                                                                                                                                                                                                        |                                       |                        |  |  |  |  |
|                          |                                                                                                                                                                                                                        |                                       |                        |  |  |  |  |
|                          |                                                                                                                                                                                                                        |                                       |                        |  |  |  |  |
|                          |                                                                                                                                                                                                                        |                                       |                        |  |  |  |  |
|                          |                                                                                                                                                                                                                        |                                       |                        |  |  |  |  |
|                          |                                                                                                                                                                                                                        |                                       |                        |  |  |  |  |
|                          |                                                                                                                                                                                                                        |                                       |                        |  |  |  |  |
|                          |                                                                                                                                                                                                                        |                                       |                        |  |  |  |  |
|                          |                                                                                                                                                                                                                        |                                       |                        |  |  |  |  |
|                          |                                                                                                                                                                                                                        |                                       |                        |  |  |  |  |
| PROJECT:                 |                                                                                                                                                                                                                        |                                       |                        |  |  |  |  |
|                          |                                                                                                                                                                                                                        |                                       |                        |  |  |  |  |
| 49 SANDRING              | HAM                                                                                                                                                                                                                    | RUAD                                  |                        |  |  |  |  |
| LONDON                   |                                                                                                                                                                                                                        |                                       |                        |  |  |  |  |
|                          |                                                                                                                                                                                                                        |                                       |                        |  |  |  |  |
| nwll 9dr                 |                                                                                                                                                                                                                        |                                       |                        |  |  |  |  |
|                          |                                                                                                                                                                                                                        |                                       |                        |  |  |  |  |