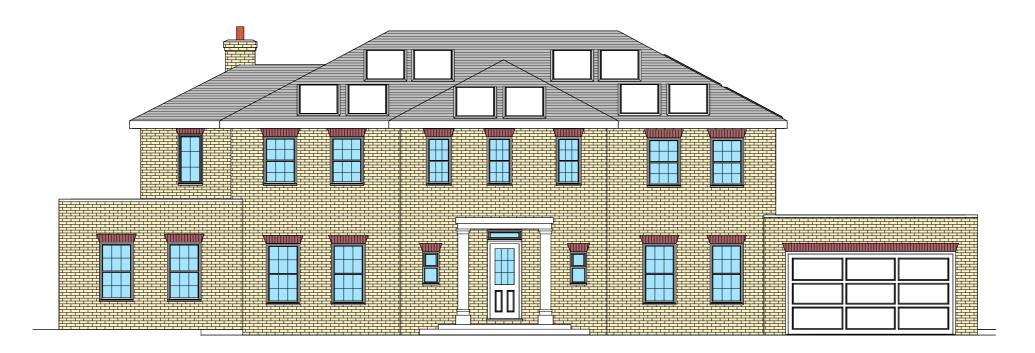

#### PROPOSED FRONT ELEVATION

| REV |       |      |
|-----|-------|------|
| Rev | Notes | Date |
|     |       |      |
|     |       |      |
|     |       |      |
|     |       |      |
|     |       |      |

#### DRAWING TITLE

Existing and proposed front elevation

#### PROJECT ADDRESS

19a The Croft, Barnet, EN5 2TN

| SCALE                       | DRAWN BY         |  |
|-----------------------------|------------------|--|
| 1:100 at A3                 | GW               |  |
| <b>DATE</b><br>January 2025 | CHECKED BY<br>DD |  |
|                             |                  |  |