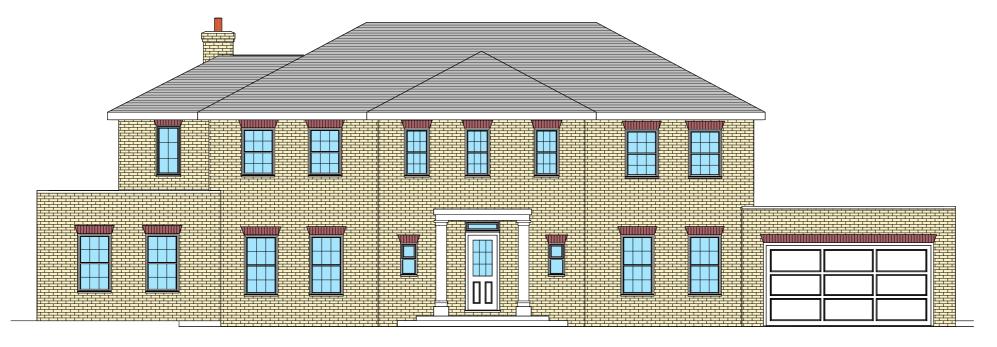

### EXISTING FRONT ELEVATION SCALE 1:100

#### DRAWING TITLE

Existing and proposed front elevation

#### PROJECT ADDRESS

19a The Croft, Barnet, EN5 2TN

| SCALE                       | DRAWN BY         |  |
|-----------------------------|------------------|--|
| 1:100 at A3                 | GW               |  |
| <b>DATE</b><br>January 2025 | CHECKED BY<br>DD |  |
|                             |                  |  |