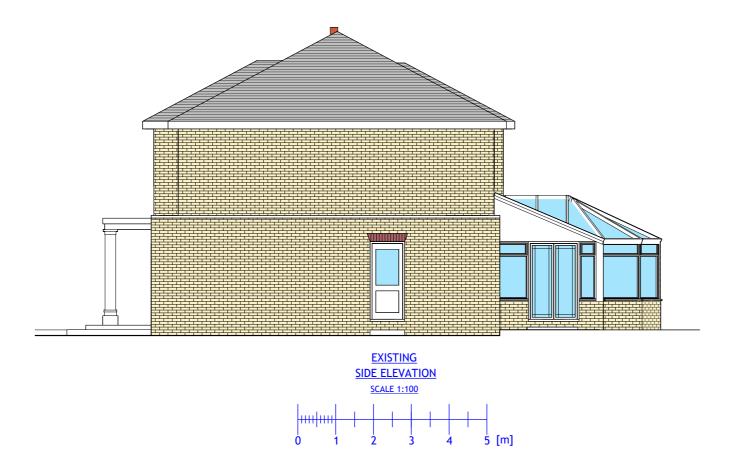

EXISTING FRONT ELEVATION SCALE 1:100





#### PROPOSED FRONT ELEVATION



| REV |       |      |
|-----|-------|------|
| Rev | Notes | Date |
|     |       |      |
|     |       |      |
|     |       |      |
|     |       |      |
|     |       |      |

#### NOTES:

All dimensions are to be checked and verified on site prior to construction.

#### STATUS

Planning

#### DRAWING TITLE

Existing and proposed front elevation

#### CLIENT

Paul Southern

#### PROJECT ADDRESS

19a The Croft, Barnet, EN5 2TN

| SCALE                       | DRAWN BY         |  |
|-----------------------------|------------------|--|
| 1:100 at A3                 | GW               |  |
| <b>DATE</b><br>January 2025 | CHECKED BY<br>DD |  |
|                             |                  |  |

DRAWING NO.





| REVISION |     |       |      |
|----------|-----|-------|------|
|          | Rev | Notes | Date |
|          |     |       |      |
|          |     |       |      |
|          |     |       |      |
|          |     |       |      |
|          |     |       |      |

#### NOTES:

All dimensions are to be checked and verified on site prior to construction.

#### STATUS

Planning

#### DRAWING TITLE

Existing and proposed side elevation

#### CLIENT

Paul Southern

#### PROJECT ADDRESS

19a The Croft, Barnet, EN5 2TN

| 1:100 at A3          | GW GW            |
|----------------------|------------------|
| DATE<br>January 2025 | CHECKED BY<br>DD |
|                      |                  |

DRAWING NO.



### 





| REVISION |       |      |
|----------|-------|------|
| Rev