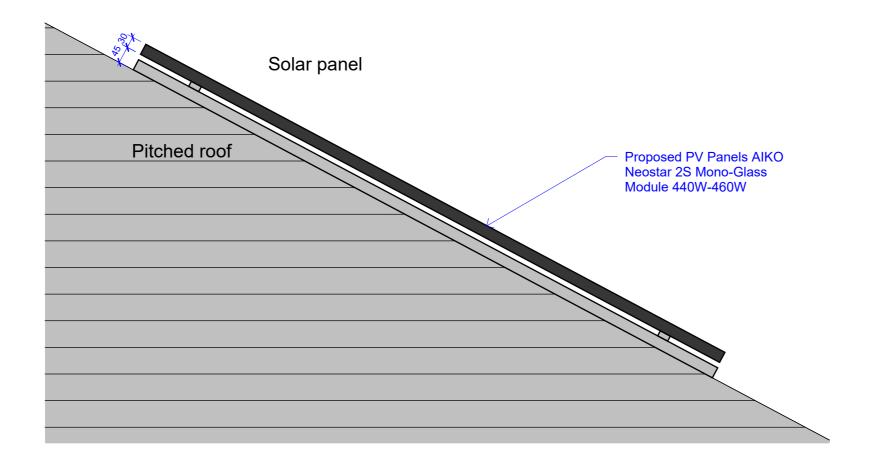

DRAWING NO.

Solar panel at pitched roof Section

| REVISION |       |      |
|----------|-------|------|
| Rev      | Notes | Date |
|          |       |      |
|          |       |      |
|          |       |      |
|          |       |      |
|          |       |      |

#### NOTES:

All dimensions are to be checked and verified on site prior to construction.

**STATUS**Planning

DRAWING TITLE
PV Panel Section

CLIENT

Paul Southern

PROJECT ADDRESS

19a The Croft, Barnet, EN5 2TN

| SCALE        | DRAWN BY   |
|--------------|------------|
| 1:10 at A3   | GW         |
| DATE         |            |
| DATE         | CHECKED BY |
| January 2025 | DD DD      |

DRAWING NO.