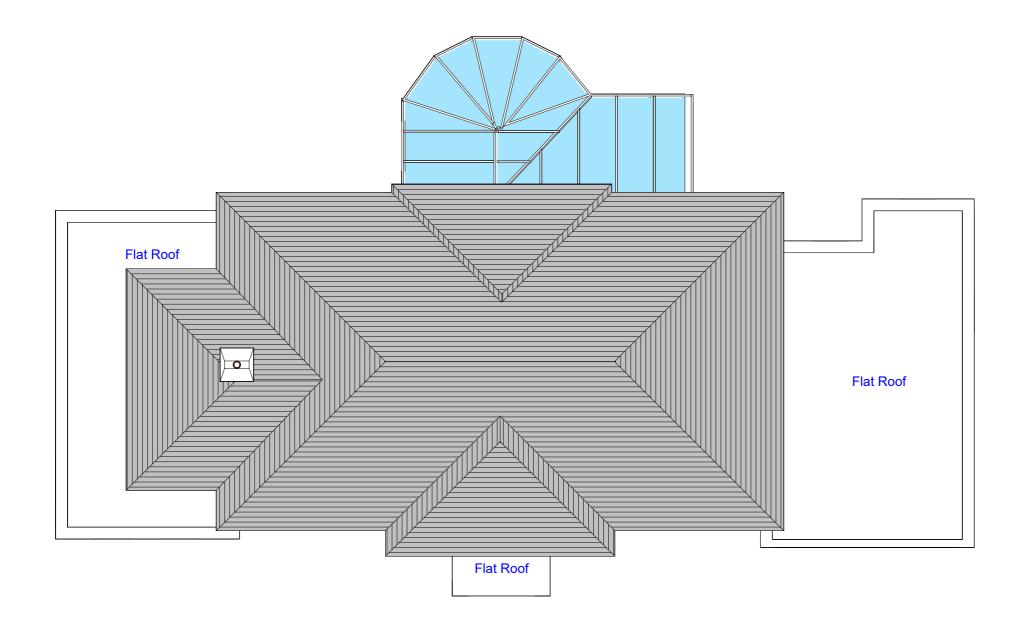

#### NOTES:

All dimensions are to be checked and verified on site prior to construction.

**STATUS**Planning

i iai ii iii ig

DRAWING TITLE
Existing Roof Plan

CLIENT

Paul Southern

PROJECT ADDRESS

19a The Croft, Barnet, EN5 2TN

| <b>SCALE</b> 1:100 at A3 | <b>DRAWN BY</b><br>GW |
|--------------------------|-----------------------|
| DATE<br>January 2025     | CHECKED BY<br>DD      |

DRAWING NO.

SCALE