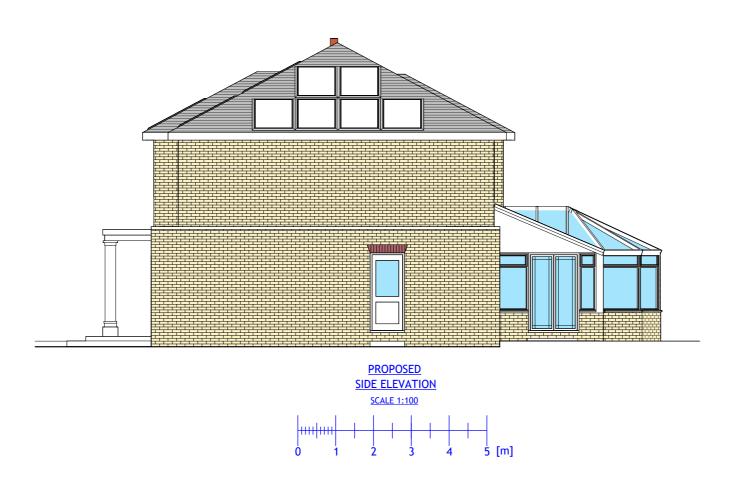

XISTING FRONT ELEVATION SCALE 1:100





#### PROPOSED FRONT ELEVATION



| REV |       |      |
|-----|-------|------|
| Rev | Notes | Date |
|     |       |      |
|     |       |      |
|     |       |      |
|     |       |      |
|     |       |      |

#### NOTES:

All dimensions are to be checked and verified on site prior to construction.

#### STATUS

Planning

#### DRAWING TITLE

Existing and proposed front elevation

#### CLIENT

Paul Southern

#### PROJECT ADDRESS

19a The Croft, Barnet, EN5 2TN

| SCALE                       | DRAWN BY         |  |
|-----------------------------|------------------|--|
| 1:100 at A3                 | GW               |  |
| <b>DATE</b><br>January 2025 | CHECKED BY<br>DD |  |
|                             |                  |  |

DRAWING NO.





| REVISION |     |       |      |
|----------|-----|-------|------|
|          | Rev | Notes | Date |
|          |     |       |      |
|          |     |       |      |
|          |     |       |      |
|          |     |       |      |
|          |     |       |      |

#### NOTES:

All dimensions are to be checked and verified on site prior to construction.

#### STATUS

Planning

#### DRAWING TITLE

Existing and proposed side elevation

#### CLIENT

Paul Southern

#### PROJECT ADDRESS

19a The Croft, Barnet, EN5 2TN

| 1:100 at A3          | GW GW            |
|----------------------|------------------|
| DATE<br>January 2025 | CHECKED BY<br>DD |
|                      |                  |

DRAWING NO.



### 





| REVISION |       |      |
|----------|-------|------|
| Rev      |