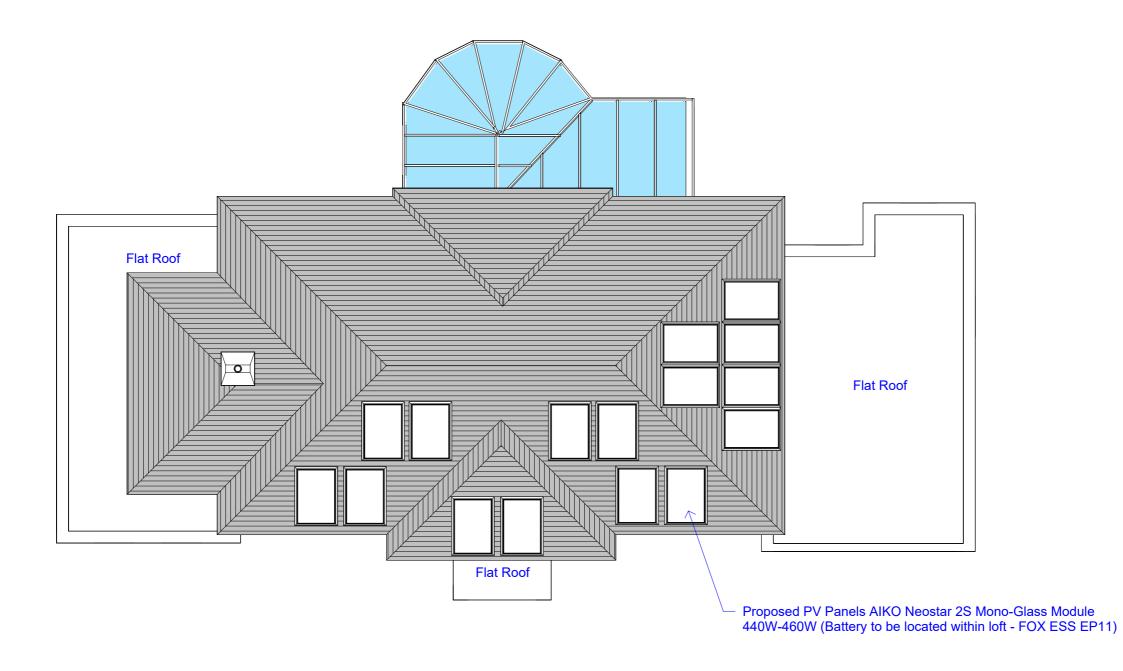

CHECKED BY

19TC - 201

GW

DD

|         | PROP  | OSED        |   |       |
|---------|-------|-------------|---|-------|
|         | ROOF  | <b>PLAN</b> |   |       |
|         | SCALE | 1:100       |   |       |
| ب استسا |       |             |   |       |
| 0 1     | 2     | 3           | 4 | 5 [m] |