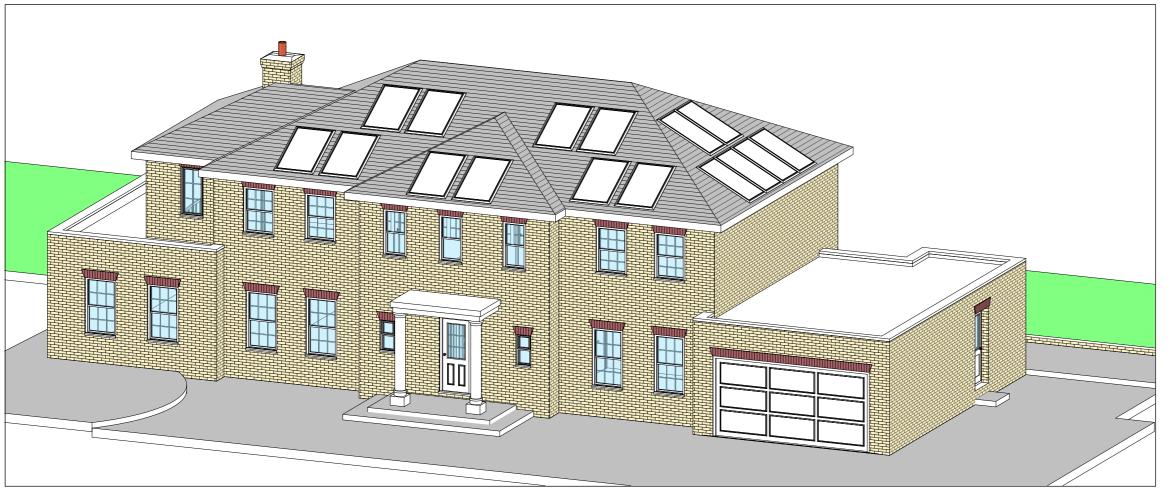

### **STATUS**Planning

DRAWING TITLE

Existing and proposed rear view

### Proposed

CLIENT
Paul Southern

DRAWING NO.

Solar panel at pitched roof Section

| REVISION |       |      |
|----------|-------|------|
| Rev      | Notes | Date |
|          |       |      |
|          |       |      |
|          |       |      |
|          |       |      |
|          |       |      |