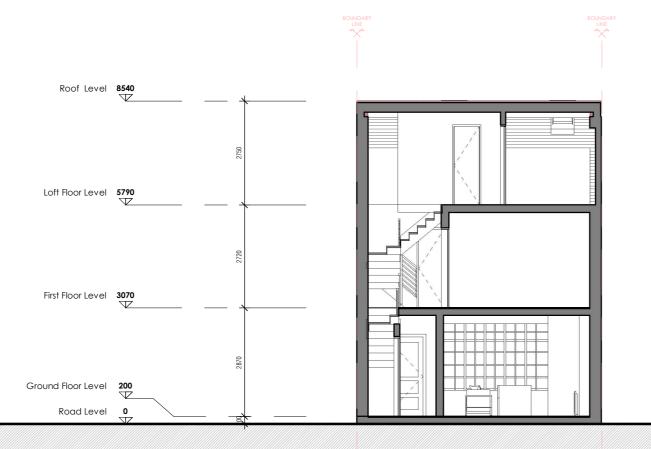

Project Title

43 Woodville Rd, London NW11 9TS

**Drawing Description** 

**Proposed Section BB** 

Scale (@ A3) Drawn by 1:100 Date Checked by David 21/01/2025 Client Status D.F

**Drawing Number** Revision

PR - S002

info@pdimensions.co.uk www.pdimensions.co.uk 0208 076 9300

For Planning

PROPOSED DORMER CALCULATION

TOTAL VOLUME = DORMER VOLUME

TOTAL VOLUME =  $B = 33.7 M^3$ 

 $33.7 \, M^3 \, LESS \, THAN \, 40 \, M^3$ 