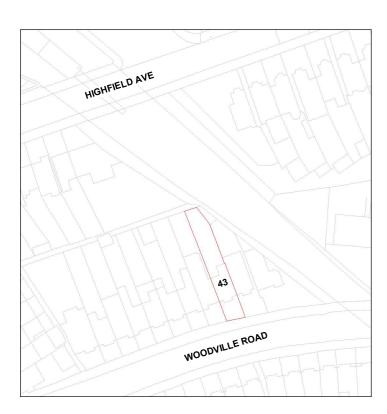

Proposed OS Map 1: 1250

Proposed Location Plan

1:200

NOTES:

Only Scale of drawings for the Planning Purposes.Report all discrepancies, errors and omissions. Verify all dimensions on site before commencing any on site or preparing shoo drawings.

ev No.

Date

**Boundry Line** 

Site Area: 228.7 m<sup>2</sup>

Existing GIA for the property: 101.1 m<sup>2</sup>

Proposed GIA for the property: 136.4 m<sup>2</sup>

Project Title

43 Woodville Rd, London NW11 9TS

**Drawing Description** 

Proposed Location Plan OS Map

Scale (@ A3)

As indicated

Date

21/01/2025

Client D.F

Drawing Number