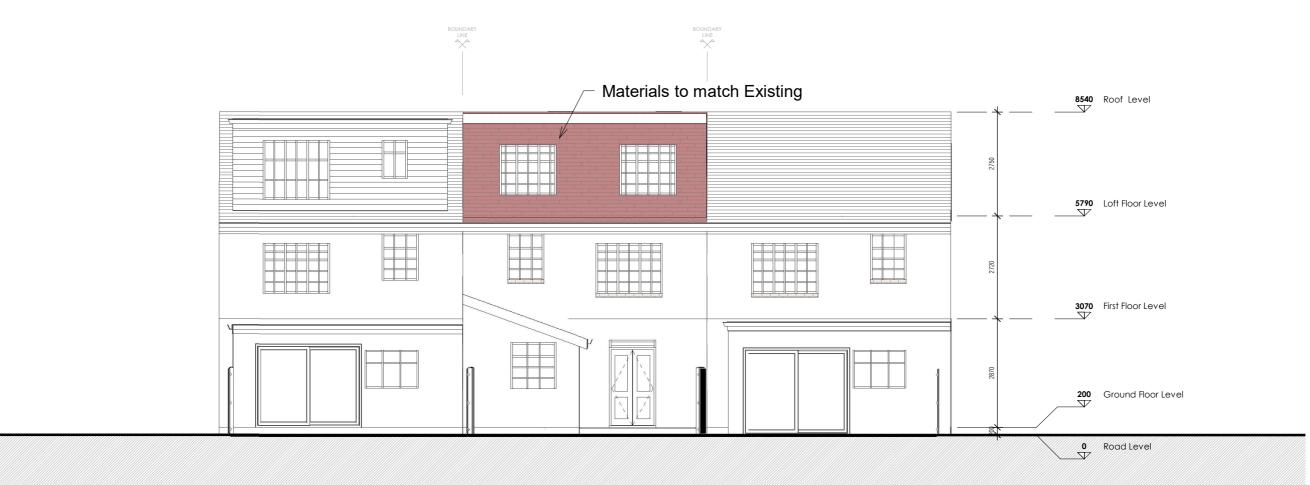

# **Project Title**

43 Woodville Rd, London NW11 9TS

**Drawing Description** 

**Proposed Rear** Elevation

Scale (@ A3) Drawn by 1:100

Date Checked by

David 21/01/2025

Client

**Drawing Number** Revision

PR - E002

D.F

Status

For Planning

DIMENSIONS

info@pdimensions.co.uk www.pdimensions.co.uk 0208 076 9300

Proposed Rear Elevation 1:100