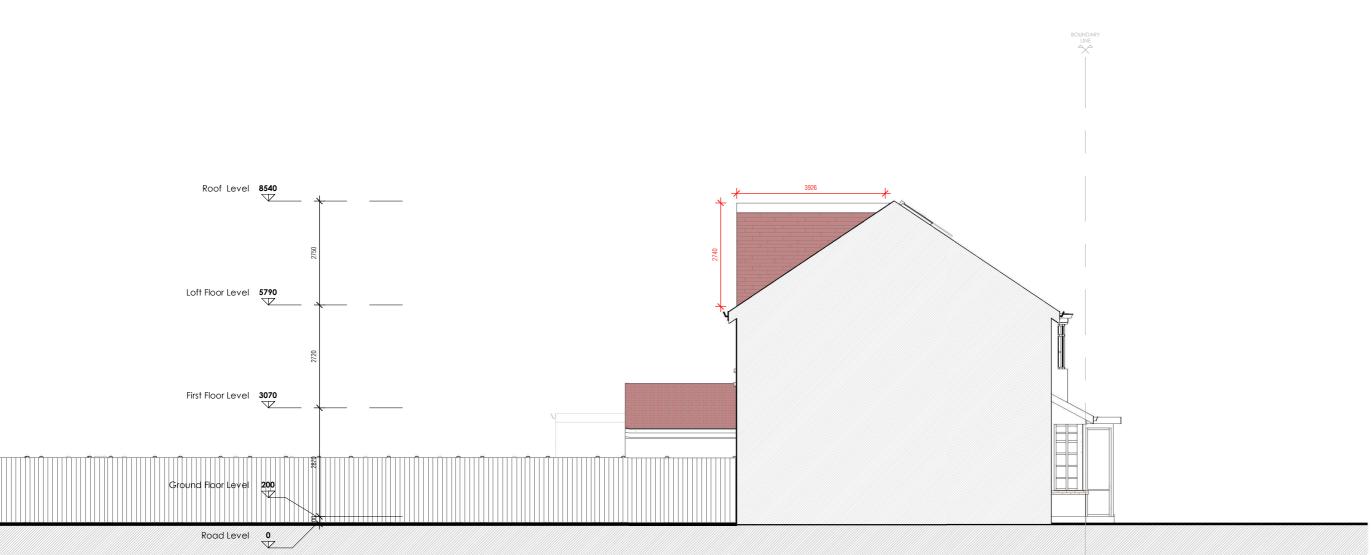

#### **Project Title**

43 Woodville Rd, London NW11 9TS

**Drawing Description** 

**Proposed Side** Elevation 1

Scale (@ A3) Drawn by

1:100

Date

21/01/2025

Checked by

Status

Revision

Client D.F

For Planning

**Drawing Number** 

PR - E003

info@pdimensions.co.uk www.pdimensions.co.uk 0208 076 9300

Proposed Side Elevation 1 1:100

0 51