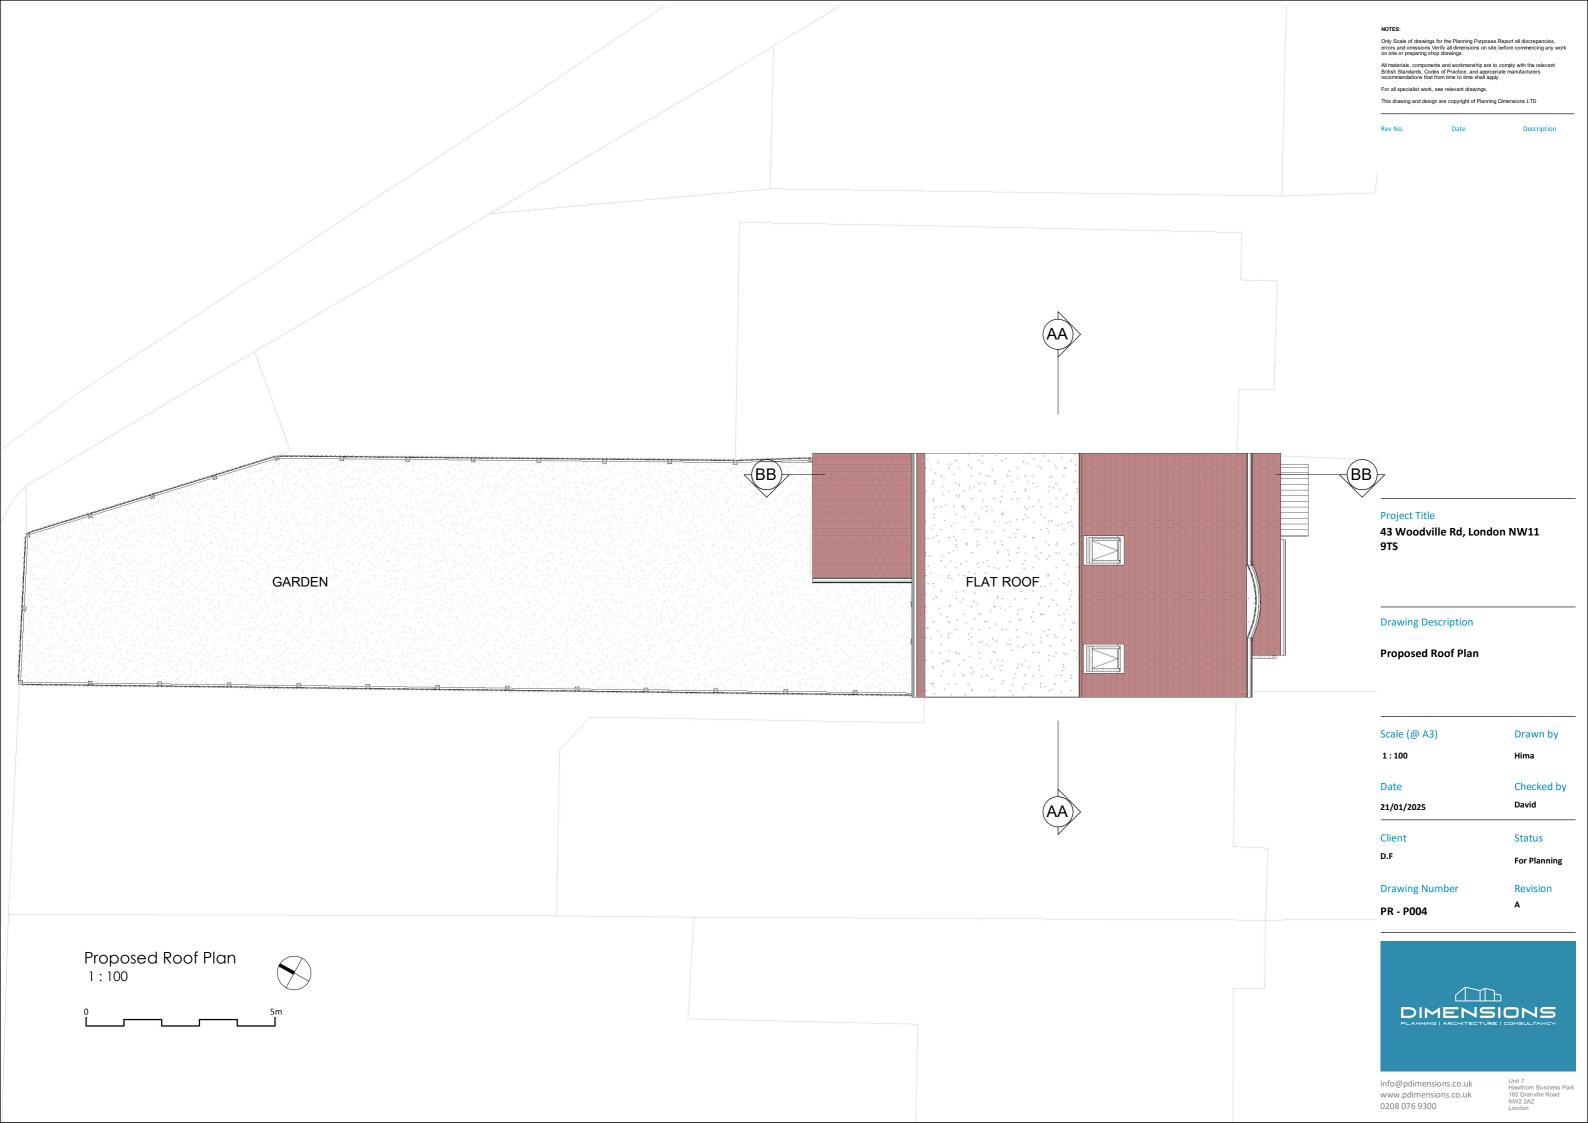

o drawings.

All materials, components and workmanship are to comply with the releven British Standards, Codes of Practice, and appropriate manufacturers

For all specialist work, see relevant drawing

This drawing and design are copyright of Planning Dimension

ev No.

Date

**Boundry Line** 

Site Area: 228.7 m<sup>2</sup>

Existing GIA for the property: 101.1 m<sup>2</sup>

Proposed GIA for the property: 136.4 m<sup>2</sup>

Project Title

43 Woodville Rd, London NW11 9TS

**Drawing Description** 

Proposed Location Plan OS Map

Scale (@ A3)

As indicated

Date

21/01/2025

Client D.F

Drawing Number

PR - L001



info@pdimensions.co.uk www.pdimensions.co.uk 0208 076 9300 Unit 7 Hawthorn Business Pa 165 Granville Road NW2 2AZ

Drawn by

Checked by

Status

For Planning

Revision











43 Woodville Rd, London NW11 9TS

**Drawing Description** 

**Proposed Front** Elevation

Scale (@ A3)

Date

21/01/2025

Client D.F

For Planning

Status

Drawn by

Checked by

**Drawing Number** 

Revision

PR - E001



info@pdimensions.co.uk www.pdimensions.co.uk 0208 076 9300

1:100

Proposed Front Elevation



# **Project Title**

43 Woodville Rd, London NW11 9TS

**Drawing Description** 

**Proposed Rear** Elevation

Scale (@ A3) Drawn by 1:100

Date Checked by

David 21/01/2025

Client

**Drawing Number** Revision

PR - E002

D.F

Status

For Planning

DIMENSIONS

info@pdimensions.co.uk www.pdimensions.co.uk 0208 076 9300

Proposed Rear Elevation 1:100



Proposed Side Elevation 2 1:100

#### **Project Title**

43 Woodville Rd, London NW11 9TS

**Drawing Description** 

**Propos