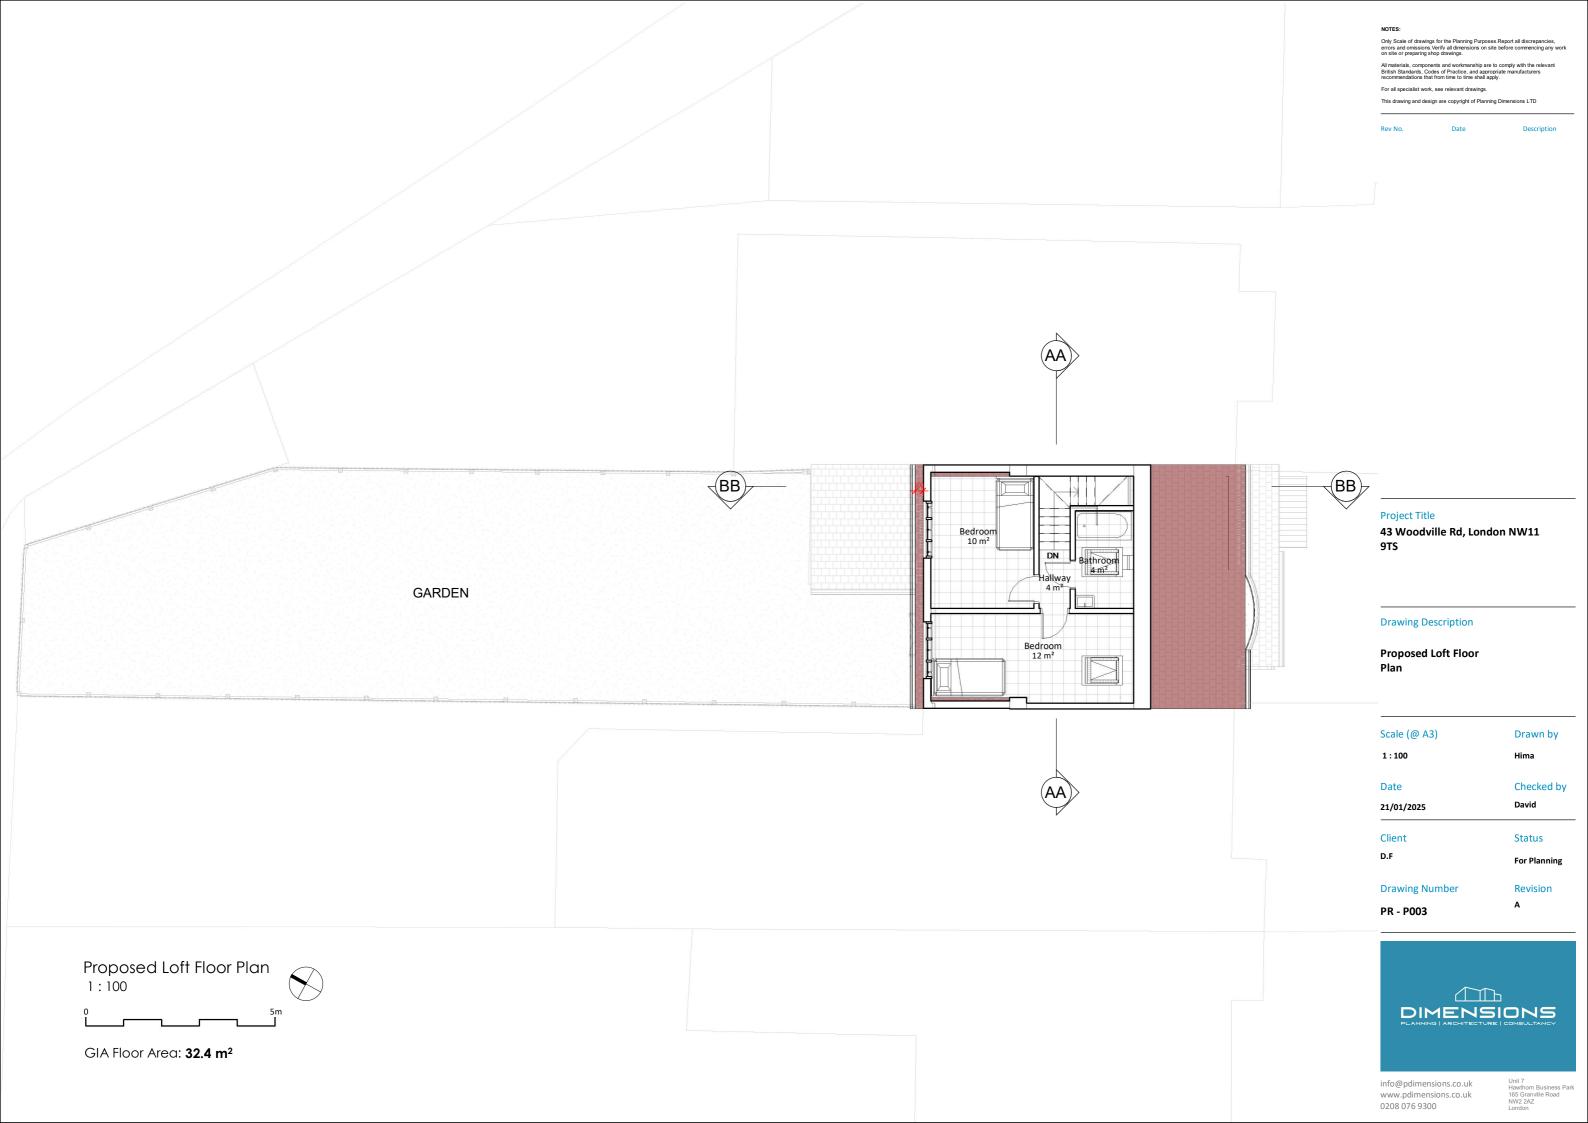

hoo drawings.

All materials, components and workmanship are to comply with the releven British Standards, Codes of Practice, and appropriate manufacturers

For all specialist work, see relevant drawing

This drawing and design are copyright of Planning Dimension

ev No.

Date

**Boundry Line** 

Site Area: 228.7 m<sup>2</sup>

Existing GIA for the property: 101.1 m<sup>2</sup>

Proposed GIA for the property: 136.4 m<sup>2</sup>

Project Title

43 Woodville Rd, London NW11 9TS

**Drawing Description** 

Proposed Location Plan OS Map

Scale (@ A3)

As indicated

Date

21/01/2025

Client D.F

Drawing Number

PR - L001



info@pdimensions.co.uk www.pdimensions.co.uk 0208 076 9300 Unit 7 Hawthorn Business Pa 165 Granville Road NW2 2AZ

Drawn by

Checked by

Status

For Planning

Revision











43 Woodville Rd, London NW11 9TS

**Drawing Description** 

**Proposed Front** Elevation

Scale (@ A3)

Date

21/01/2025

Client D.F

For Planning

Status

Drawn by

Checked by

**Drawing Number** 

Revision

PR - E001



info@pdimensions.co.uk www.pdimensions.co.uk 0208 076 9300

1:100

Proposed Front Elevation



# **Project Title**

43 Woodville Rd, London NW11 9TS

**Drawing Description** 

**Proposed Rear** Elevation

Scale (@ A3) Drawn by 1:100

Date Checked by

David 21/01/2025

Client

**Drawing Number** Revision

PR - E002

D.F

Status

For Planning

DIMENSIONS

info@pdimensions.co.uk www.pdimensions.co.uk 0208 076 9300

Proposed Rear Elevation 1:100



Proposed Side Elevation 2 1:100

#### **Project Title**

43 Woodville Rd, London NW11 9TS

**Drawing Description** 

**Prop