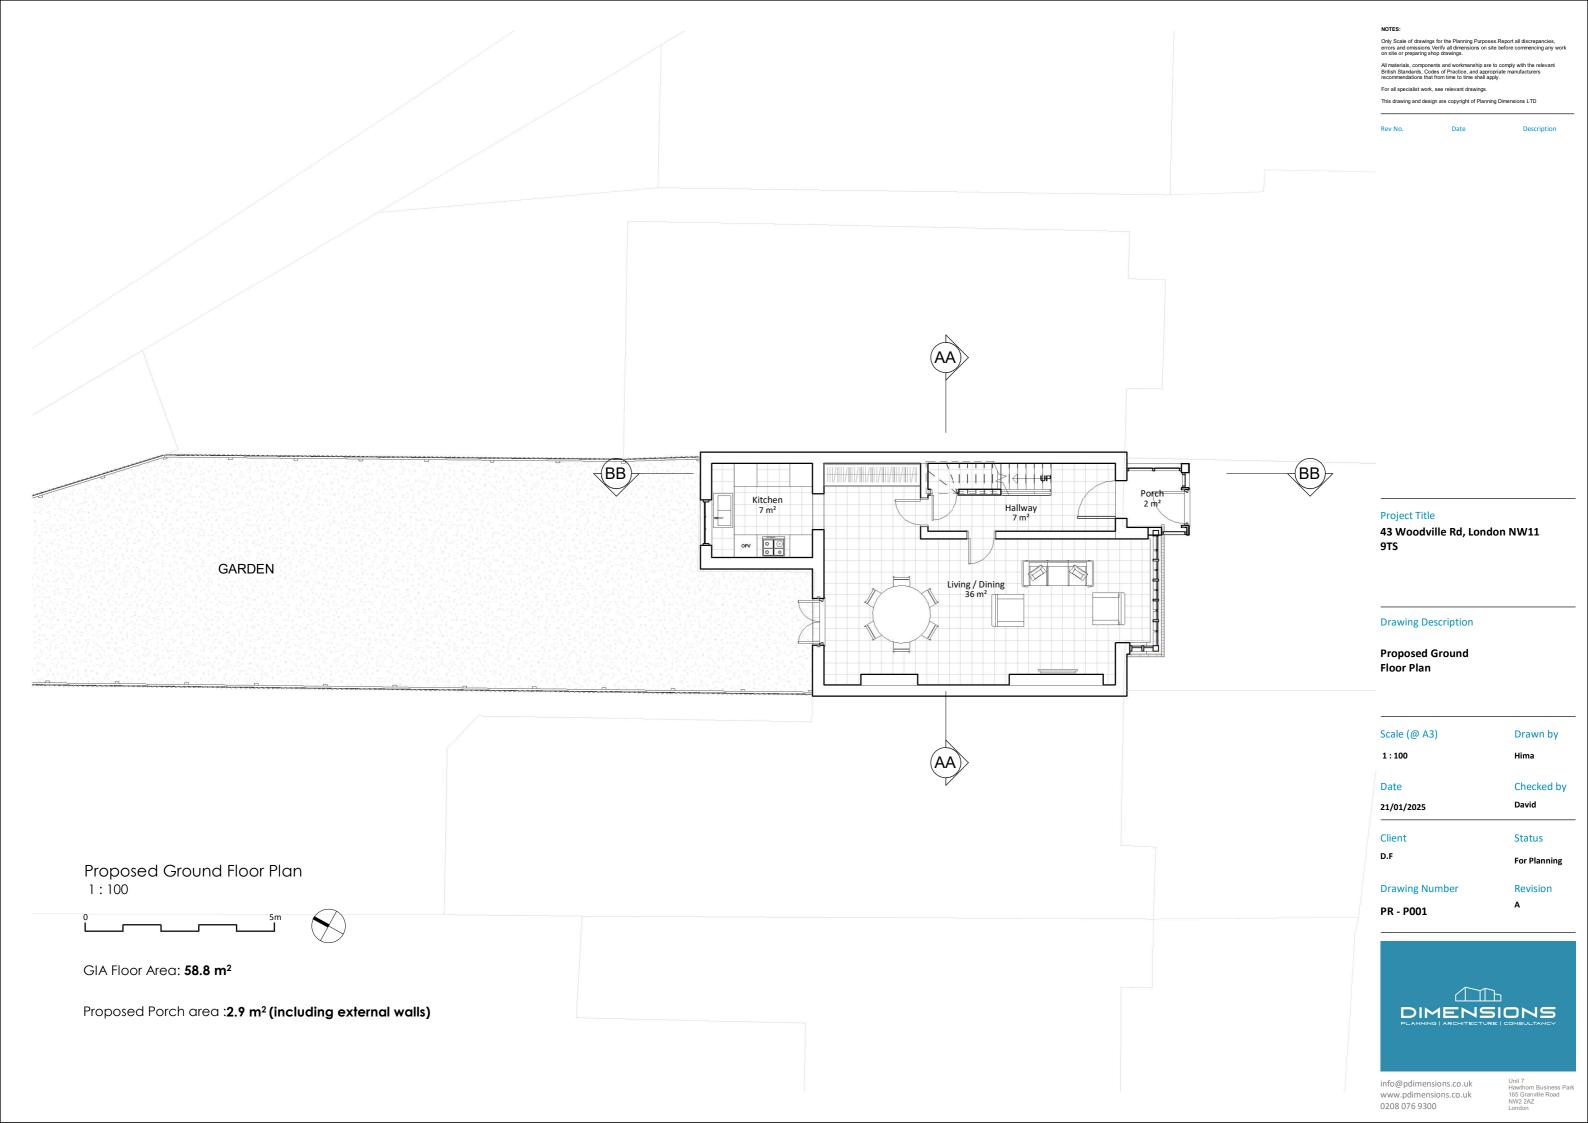

ng shoo drawings.

All materials, components and workmanship are to comply with the releven British Standards, Codes of Practice, and appropriate manufacturers

For all specialist work, see relevant drawing

This drawing and design are copyright of Planning Dimension

ev No.

Date

**Boundry Line** 

Site Area: 228.7 m<sup>2</sup>

Existing GIA for the property: 101.1 m<sup>2</sup>

Proposed GIA for the property: 136.4 m<sup>2</sup>

Project Title

43 Woodville Rd, London NW11 9TS

**Drawing Description** 

Proposed Location Plan OS Map

Scale (@ A3)

As indicated

Date

21/01/2025

Client D.F

Drawing Number

PR - L001



info@pdimensions.co.uk www.pdimensions.co.uk 0208 076 9300 Unit 7 Hawthorn Business Pa 165 Granville Road NW2 2AZ

Drawn by

Checked by

Status

For Planning

Revision











43 Woodville Rd, London NW11 9TS

**Drawing Description** 

**Proposed Front** Elevation

Scale (@ A3)

Date

21/01/2025

Client D.F

For Planning

Status

Drawn by

Checked by

**Drawing Number** 

Revision

PR - E001



info@pdimensions.co.uk www.pdimensions.co.uk 0208 076 9300

1:100

Proposed Front Elevation



# **Project Title**

43 Woodville Rd, London NW11 9TS

**Drawing Description** 

**Proposed Rear** Elevation

Scale (@ A3) Drawn by 1:100

Date Checked by

David 21/01/2025

Client

**Drawing Number** Revision

PR - E002

D.F

Status

For Planning

DIMENSIONS

info@pdimensions.co.uk www.pdimensions.co.uk 0208 076 9300

Proposed Rear Elevation 1:100



Proposed Side Elevation 2 1:100

#### **Project Title**

43 Woodville Rd, London NW11 9TS

**Drawing Description** 

**