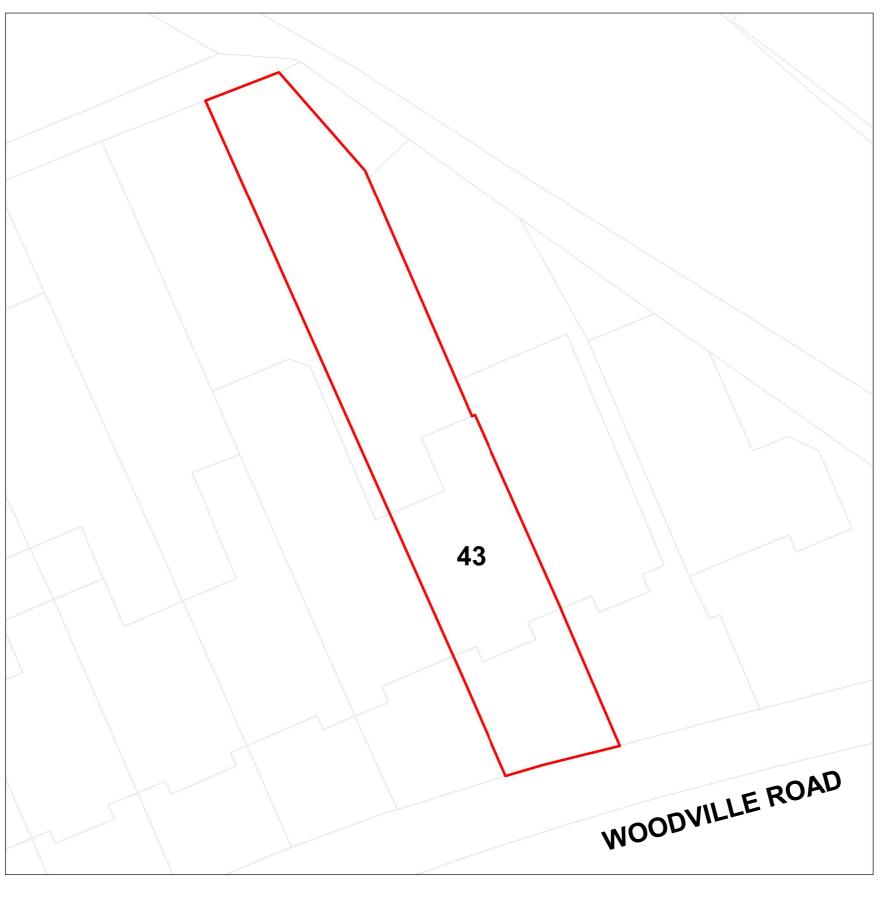

Proposed OS Map 1: 1250

Proposed Location Plan

1:200

NOTES:

Only Scale of drawings for the Planning Purposes.Report all discrepancies, errors and omissions. Verify all dimensions on site before commencing any on site or preparing shoo drawings.

ev No.

Date

**Boundry Line** 

Site Area: 228.7 m<sup>2</sup>

Existing GIA for the property: 101.1 m<sup>2</sup>

Proposed GIA for the property: 136.4 m<sup>2</sup>

Project Title

43 Woodville Rd, London NW11 9TS

**Drawing Description** 

Proposed Location Plan OS Map

Scale (@ A3)

As indicated

Date

21/01/2025

Client D.F

Drawing Number