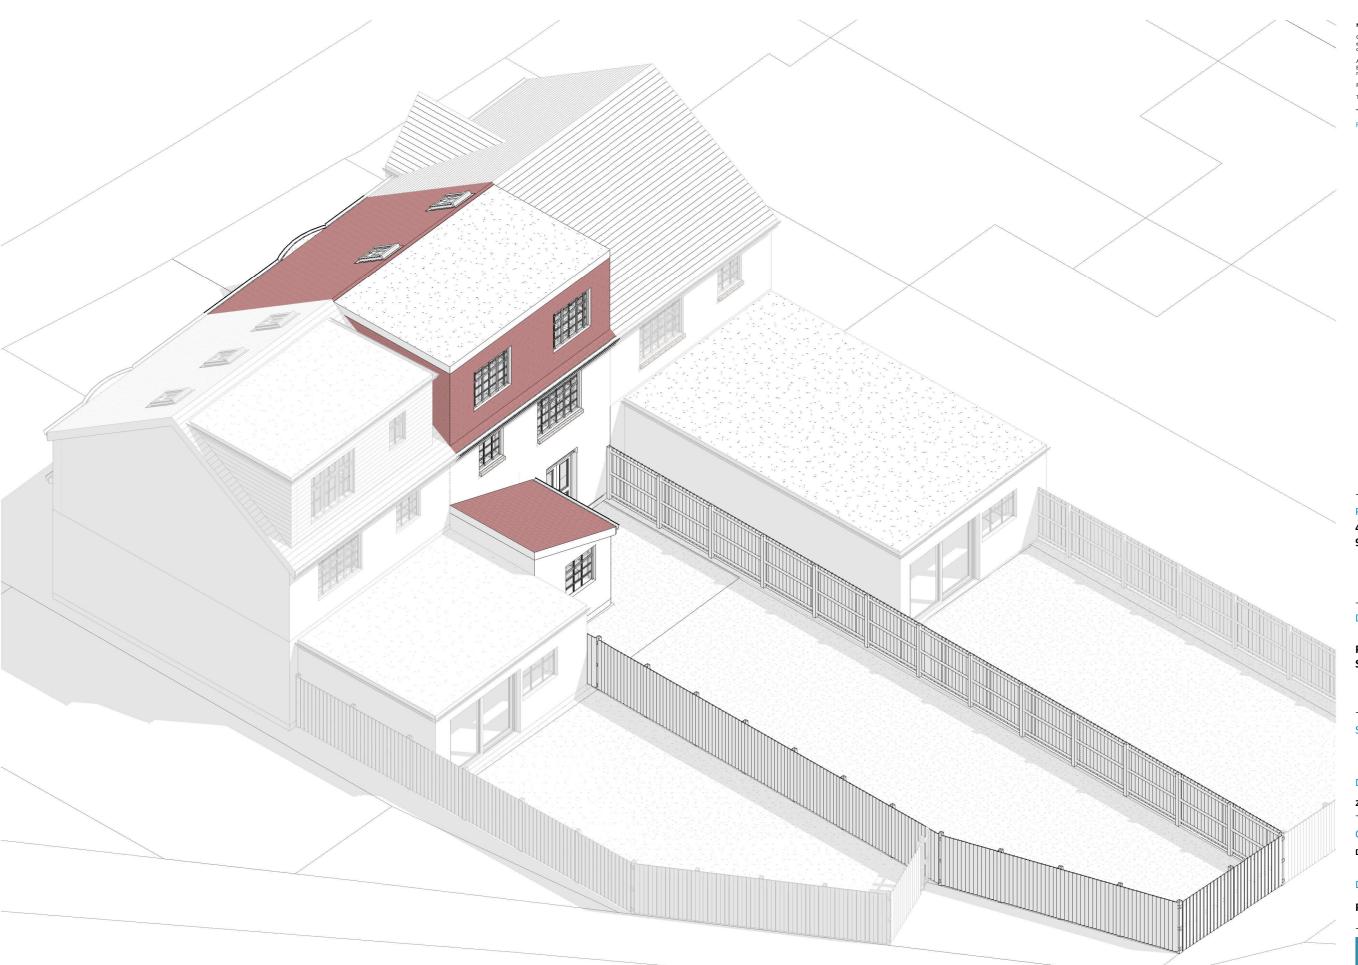

PR - 3D01

info@pdimensions.co.uk www.pdimensions.co.uk 0208 076 9300

Project Title

43 Woodville Rd, London NW11

**Drawing Description** 

Proposed 3D Rear Side

Scale (@ A3)

Drawn by

Status

Revision

Checked by

Date

21/01/2025

**Drawing Number** 

PR - 3D02

Proposed 3D VIEW \_REAR SIDE