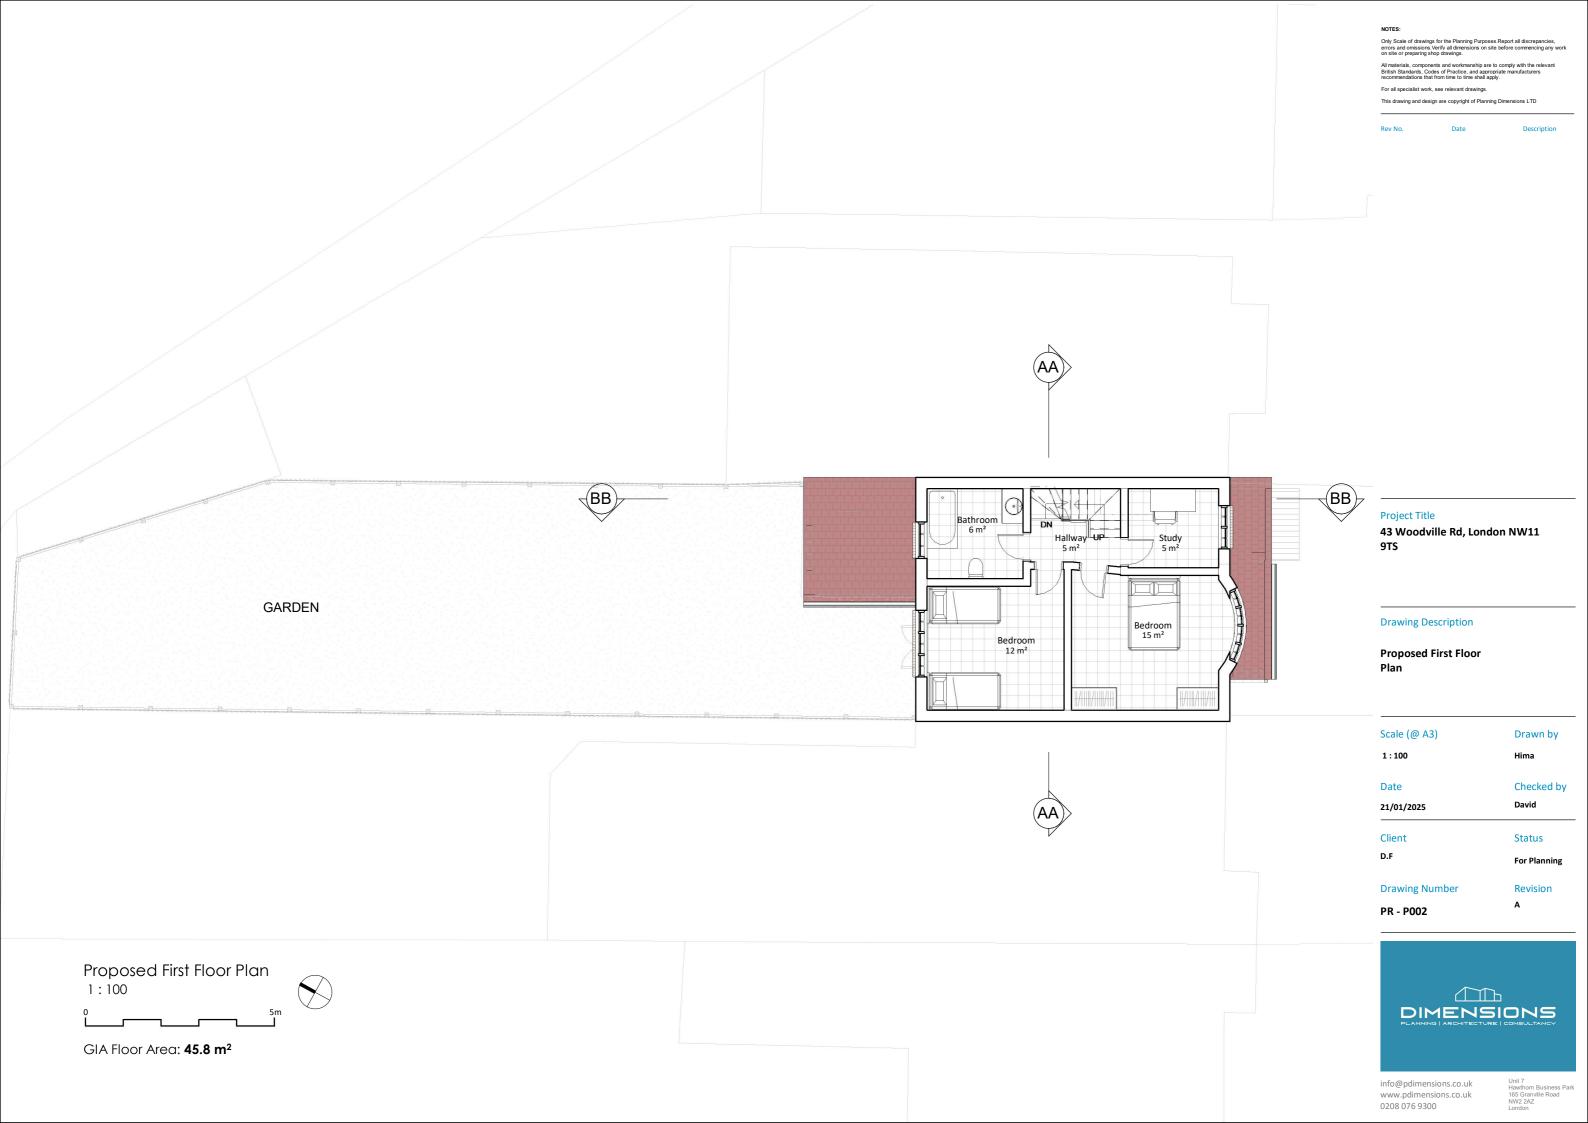

shoo drawings.

All materials, components and workmanship are to comply with the releven British Standards, Codes of Practice, and appropriate manufacturers

For all specialist work, see relevant drawing

This drawing and design are copyright of Planning Dimension

ev No.

Date

**Boundry Line** 

Site Area: 228.7 m<sup>2</sup>

Existing GIA for the property: 101.1 m<sup>2</sup>

Proposed GIA for the property: 136.4 m<sup>2</sup>

Project Title

43 Woodville Rd, London NW11 9TS

**Drawing Description** 

Proposed Location Plan OS Map

Scale (@ A3)

As indicated

Date

21/01/2025

Client D.F

Drawing Number

PR - L001



info@pdimensions.co.uk www.pdimensions.co.uk 0208 076 9300 Unit 7 Hawthorn Business Pa 165 Granville Road NW2 2AZ

Drawn by

Checked by

Status

For Planning

Revision











43 Woodville Rd, London NW11 9TS

**Drawing Description** 

**Proposed Front** Elevation

Scale (@ A3)

Date

21/01/2025

Client D.F

For Planning

Status

Drawn by

Checked by

**Drawing Number** 

Revision

PR - E001



info@pdimensions.co.uk www.pdimensions.co.uk 0208 076 9300

1:100

Proposed Front Elevation



# **Project Title**

43 Woodville Rd, London NW11 9TS

**Drawing Description** 

**Proposed Rear** Elevation

Scale (@ A3) Drawn by 1:100

Date Checked by

David 21/01/2025

Client

**Drawing Number** Revision

PR - E002

D.F

Status

For Planning

DIMENSIONS

info@pdimensions.co.uk www.pdimensions.co.uk 0208 076 9300

Proposed Rear Elevation 1:100



Proposed Side Elevation 2 1:100

#### **Project Title**

43 Woodville Rd, London NW11 9TS

**Drawing Description** 

**Pr