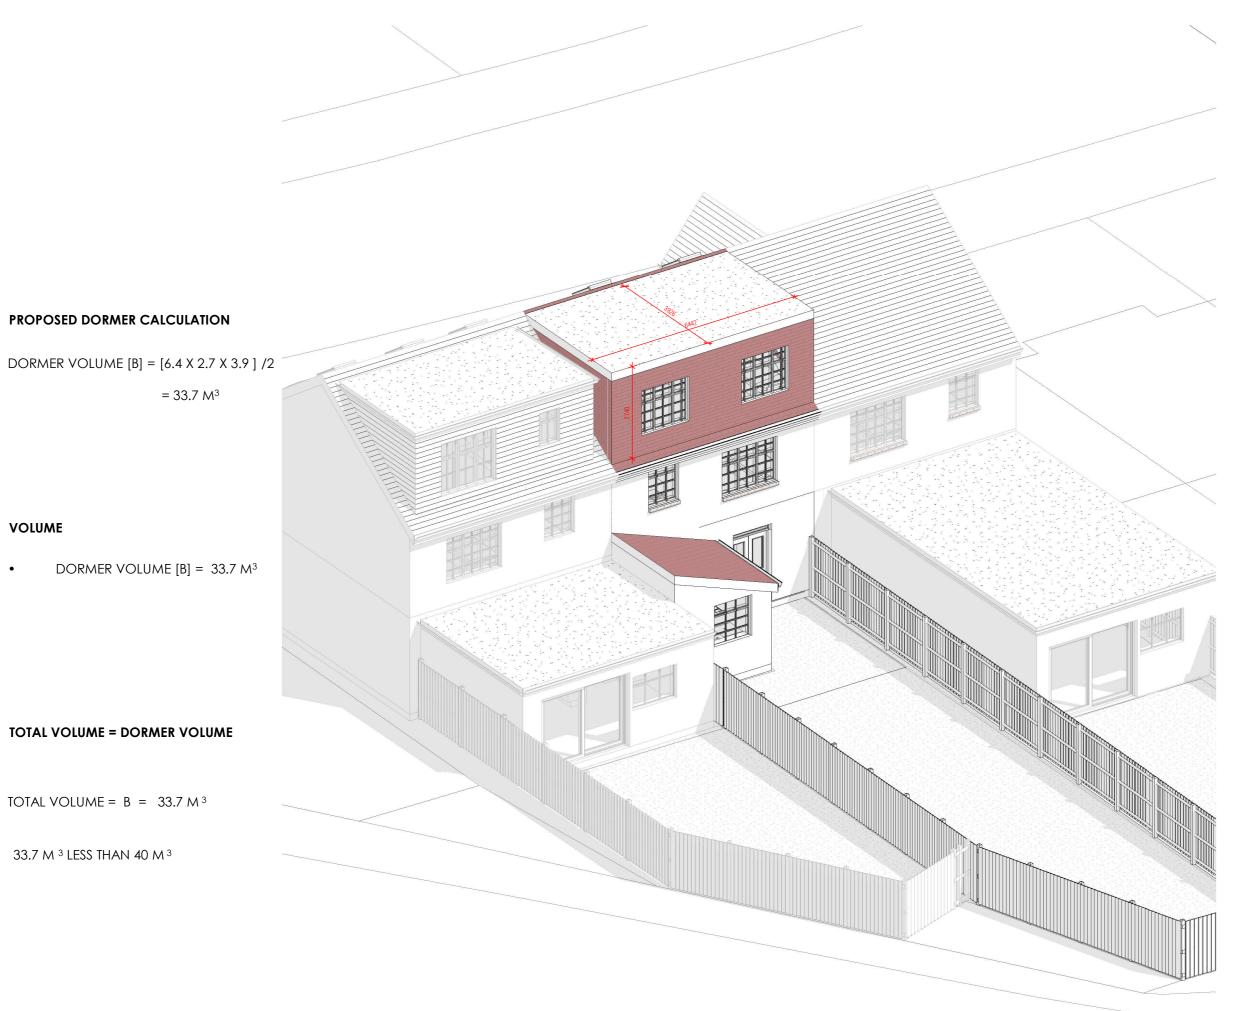

info@pdimensions.co.uk www.pdimensions.co.uk 0208 076 9300

For Planning

PROPOSED DORMER CALCULATION

TOTAL VOLUME = DORMER VOLUME

TOTAL VOLUME =  $B = 33.7 M^3$ 

 $33.7 \, M^3 \, LESS \, THAN \, 40 \, M^3$ 

VOLUME

 $= 33.7 M^3$ 

### **Project Title**

43 Woodville Rd, London NW11

### **Drawing Description**

#### **Proposed Volumetric** Calculation

Scale (@ A3) Drawn by Date Checked by 21/01/2025 Status For Planning **Drawing Number** Revision PR - V001

info@pdimensions.co.uk www.pdimensions.co.uk 0208 076 9300