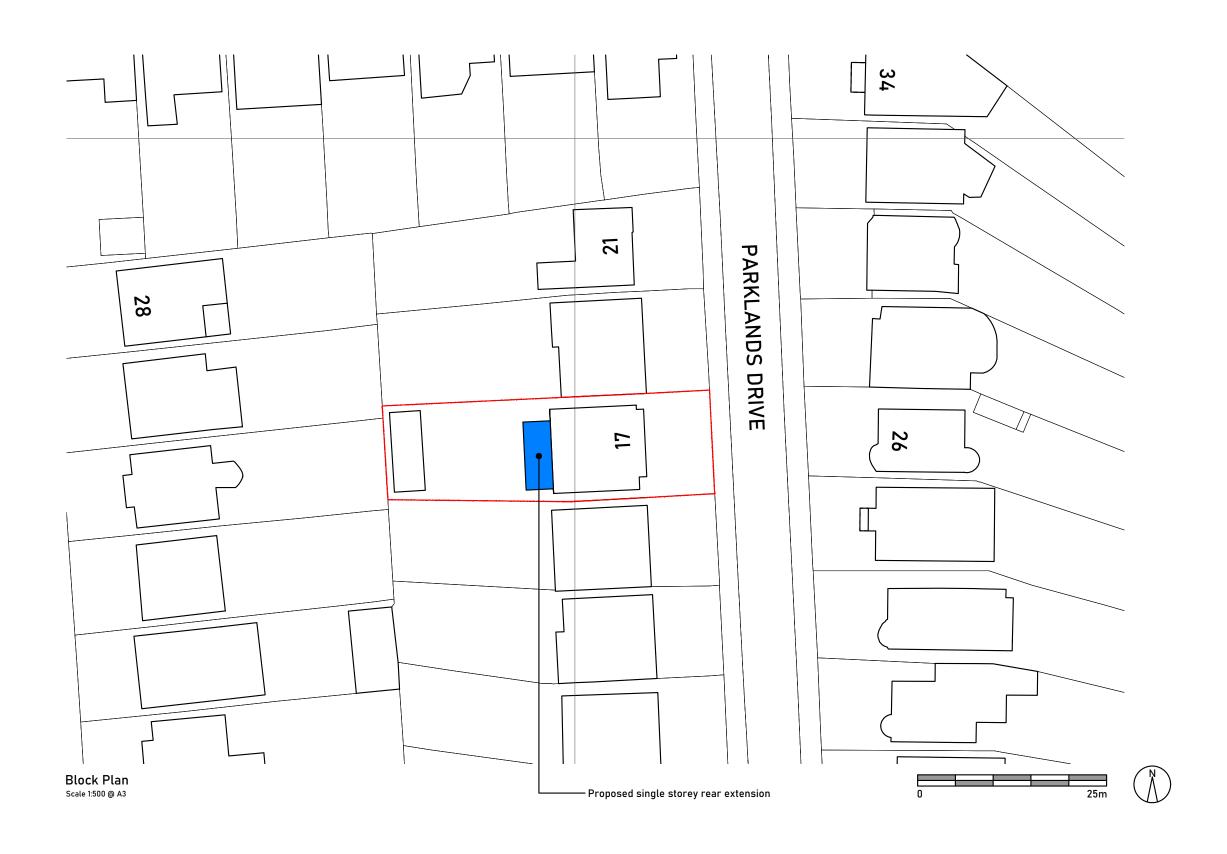

| DISCUSSION                                                                                          | Rev. Description | Date Signe | d Checked | Project 17 PARKLANDS A3 Scale Date          | AGS Architectural Generation Studio Andrew Lewis |                   |             |
|-----------------------------------------------------------------------------------------------------|------------------|------------|-----------|---------------------------------------------|--------------------------------------------------|-------------------|-------------|
| General Notes:  THIS DRAWING HAS BEEN PREPARED BY ANDREW LEWIS AND THE DATA CONTAINED HEREIN MAY BE |                  |            |           | 1:500@A3 27.01.25  Drawing Title BLOCK PLAN |                                                  |                   |             |
| USED OR REPRODUCED ONLY WITH ANDREW LEWIS ' APPROVAL.                                               |                  |            |           |                                             | Project no. 25/001                               | Drawing no. BLOCK | Revision 00 |